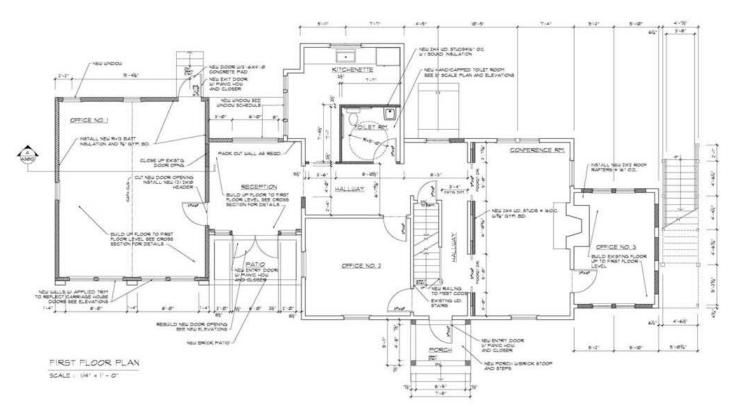

rriton, PA

Partnership. Performance.

#### **AVAILABLE FOR LEASE**

- Completely renovated two-story, creative professional office building available for lease in excellent condition
- The building is 2,200 SF and complete with six offices, two bathrooms, a reception area and a conference room
- Property is 1.05 acres and includes a second floor deck/patio as well as ground level patio in the rear
- Premier location as the PA Turnpike/NE Extension, I-476 "The Blue Route" and Schuylkill Expressway are just minutes away
- Located just off of Germantown Pike and Route 202, the property is surrounded by a wide variety of amenities



**Ben Elderkin,** Senior Associate P 610.276.3143 C 610.420.3886 ben.elderkin@avisonyoung.com

# 107 W. Township Line Rd

## East Norriton, PA

#### 1st Floor:



### 2nd Floor:



# 107 W. Township Line Rd

## East Norriton, PA







avisonyoung.com