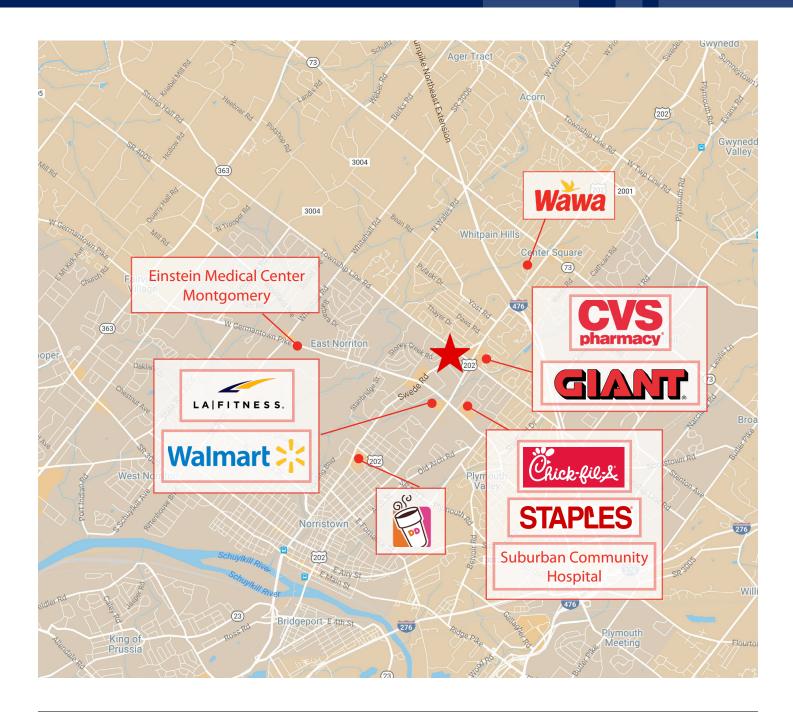

#### **AVAILABLE FOR LEASE**

- Completely renovated two-story, creative professional office building available for lease in excellent condition
- The building is 2,200 SF and complete with six offices, two bathrooms, a reception area and a conference room
- Property is 1.05 acres and includes a second floor deck/patio as well as ground level patio in the rear
- Premier location as the PA Turnpike/NE Extension, I-476 "The Blue Route" and Schuylkill Expressway are just minutes away
- Located just off of Germantown Pike and Route 202, the property is surrounded by a wide variety of amenities