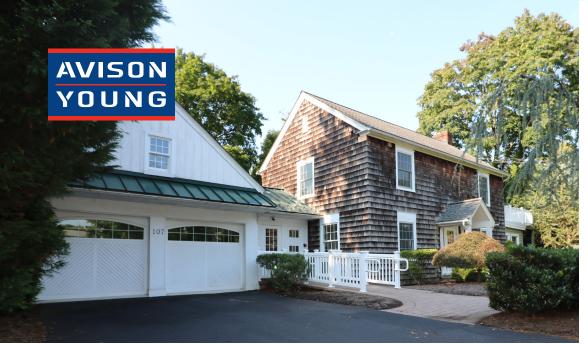

107 | W. Township Line Rd East Norriton, PA

Partnership. Performance.

#### **AVAILABLE FOR LEASE**

- Completely renovated two-story, creative professional office building available for lease in excellent condition
- The building is 2,200 SF and complete with six offices, two bathrooms, a reception area and a conference room
- Property is 1.05 acres and includes a second floor deck/patio as well as ground level patio in the rear
- Premier location as the PA Turnpike/NE Extension, I-476 "The Blue Route" and Schuylkill Expressway are just minutes away
- Located just off of Germantown Pike and Route 202, the property is surrounded by a wide variety of amenities

# 107 W. Township Line Rd

## East Norriton, PA