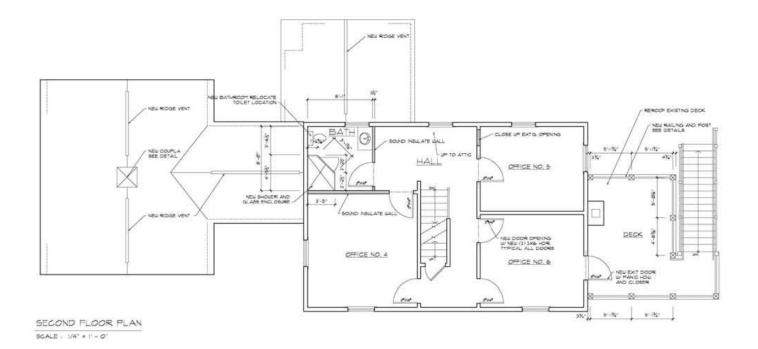

rship. Performance.

#### **AVAILABLE FOR LEASE**

- Completely renovated two-story, creative professional office building available for lease in excellent condition
- The building is 2,200 SF and complete with six offices, two bathrooms, a reception area and a conference room
- Property is 1.05 acres and includes a second floor deck/patio as well as ground level patio in the rear
- Premier location as the PA Turnpike/NE Extension, I-476 "The Blue Route" and Schuylkill Expressway are just minutes away
- Located just off of Germantown Pike and Route 202, the property is surrounded by a wide variety of amenities



**Ben Elderkin,** Senior Associate P 610.276.3143 C 610.420.3886 ben.elderkin@avisonyoung.com

# 107 W. Township Line Rd

## East Norriton, PA

#### 1st Floor:



### 2nd Floor:



# 107 W. Township Line Rd

## East Norriton, PA







avisonyoung.com