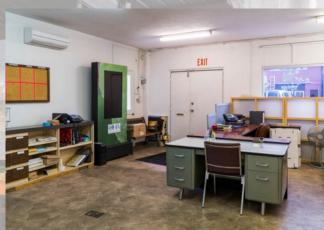

air-conditioned office space over 2 levels which includes a conference room, kitchenette, and a men's and women's restroom.

Don't miss out on this opportunity to grow your business in a convenient and sought-after neighborhood.