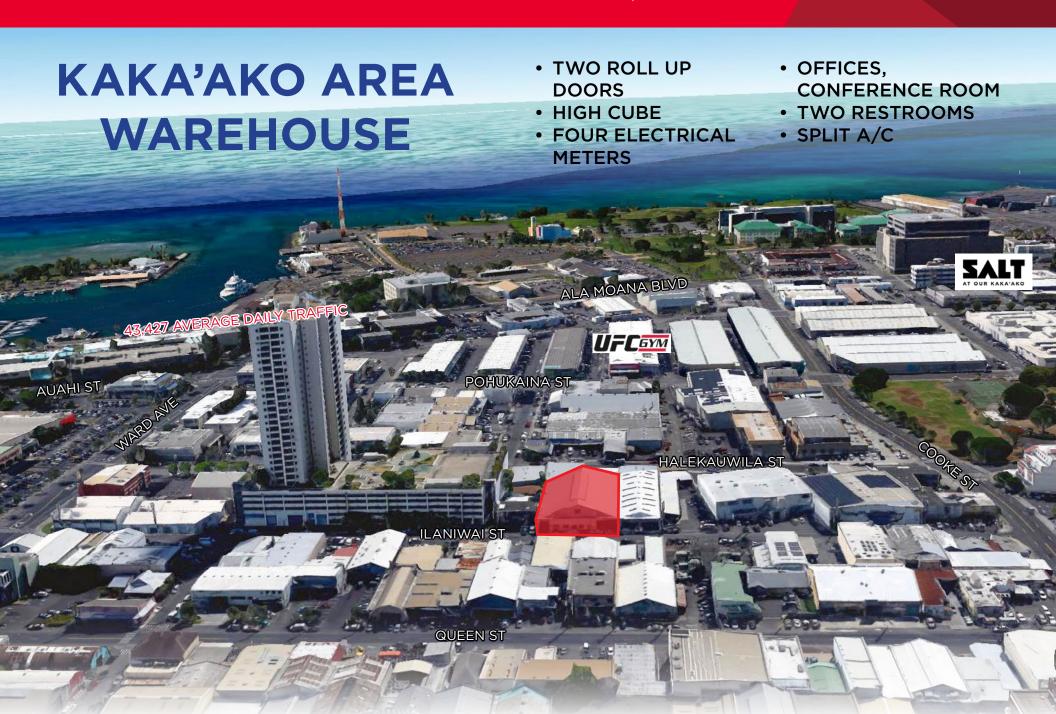

#### PROPERTY DETAILS

**TMK** (1) 2-1-50-11

**Location** Kaka'ako

Available 15,750 SF

Base Rent \$1.30/SF/MO

**CAM** \$0.32/SF/MO

**Zoning** KAK

Parking Covered Parking Area

minutes from Waikiki.

point to 33' at the peak, with a total of 4 electrical meters throughout the space.

In addition to the warehouse space, there is approximately 1,500 sf of

Two roll-up doors, one is 25' by 12' and the other 12' by 10', provide access into the space. High cube ceilings range from 17' at the lowest

Located in the very popular Kaka'ako neighborhood, this warehouse

will help place your business in Honolulu's growing activity hub. Easy

access to the H1 and other major roadways like Ala Moana Boulevard, Kapiolani Boulevard, and South King Street. An approximate 15-minute drive to the Daniel K. Inouye International Airport and less than 10