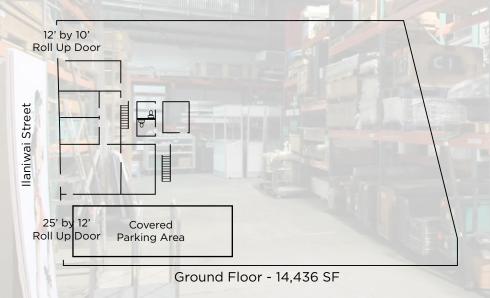

#### PROPERTY DETAILS

**TMK** (1) 2-1-50-11

**Location** Kaka'ako

Available 15,750 SF

Base Rent \$1.30/SF/MO

**CAM** \$0.32/SF/MO

**Zoning** KAK

Parking Covered Parking Area

minutes from Waikiki.

point to 33' at the peak, with a total of 4 electrical meters throughout the space.

In addition to the warehouse space, there is approximately 1,500 sf of

Two roll-up doors, one is 25' by 12' and the other 12' by 10', provide access into the space. High cube ceilings range from 17' at the lowest