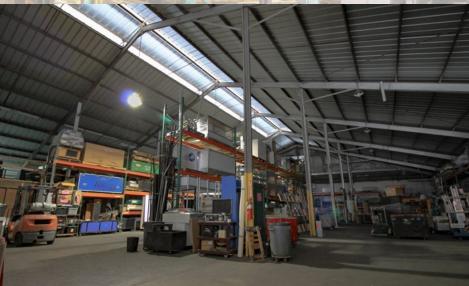

minutes from Waikiki.

point to 33' at the peak, with a total of 4 electrical meters throughout the space.

In addition to the warehouse space, there is approximately 1,500 sf of

Two roll-up doors, one is 25' by 12' and the other 12' by 10', provide access into the space. High cube ceilings range from 17' at the lowest