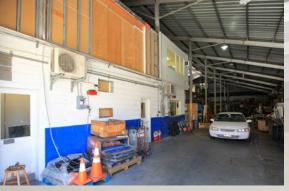

minutes from Waikiki.

point to 33' at the peak, with a total of 4 electrical meters throughout the space.

In addition to the warehouse space, there is approximately 1,500 sf of

Two roll-up doors, one is 25' by 12' and the other 12' by 10', provide access into the space. High cube ceilings range from 17' at the lowest

Located in the very popular Kaka'ako neighborhood, this warehouse

will help place your business in Honolulu's growing activity hub. Easy

access to the H1 and other major roadways like Ala Moana Boulevard, Kapiolani Boulevard, and South King Street. An approximate 15-minute drive to the Daniel K. Inouye International Airport and less than 10