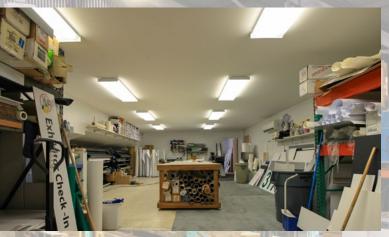

minutes from Waikiki.

point to 33' at the peak, with a total of 4 electrical meters throughout the space.

In addition to the warehouse space, there is approximately 1,500 sf of

Two roll-up doors, one is 25' by 12' and the other 12' by 10', provide access into the space. High cube ceilings range from 17' at the lowest

air-conditioned office space over 2 levels which includes a conference room, kitchenette, and a men's and women's restroom.

Don't miss out on this opportunity to grow your business in a convenient and sought-after neighborhood.