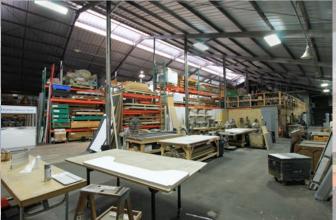

minutes from Waikiki.

point to 33' at the peak, with a total of 4 electrical meters throughout the space.

In addition to the warehouse space, there is approximately 1,500 sf of

Two roll-up doors, one is 25' by 12' and the other 12' by 10', provide access into the space. High cube ceilings range from 17' at the lowest