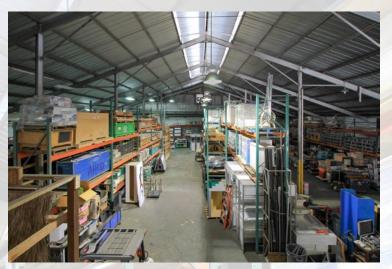

minutes from Waikiki.

point to 33' at the peak, with a total of 4 electrical meters throughout the space.

In addition to the warehouse space, there is approximately 1,500 sf of

Two roll-up doors, one is 25' by 12' and the other 12' by 10', provide access into the space. High cube ceilings range from 17' at the lowest