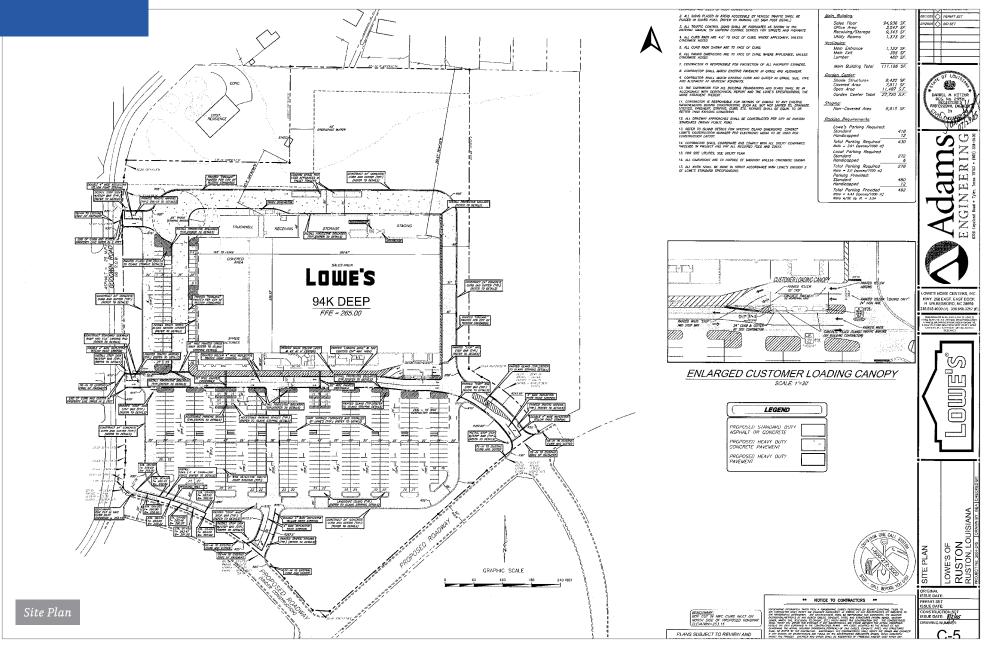

# Lowe's Outparcel - Ruston 809 Morrison Drive, Ruston, LA

## Lowe's Outparcel - Ruston

809 Morrison Drive, Ruston, LA