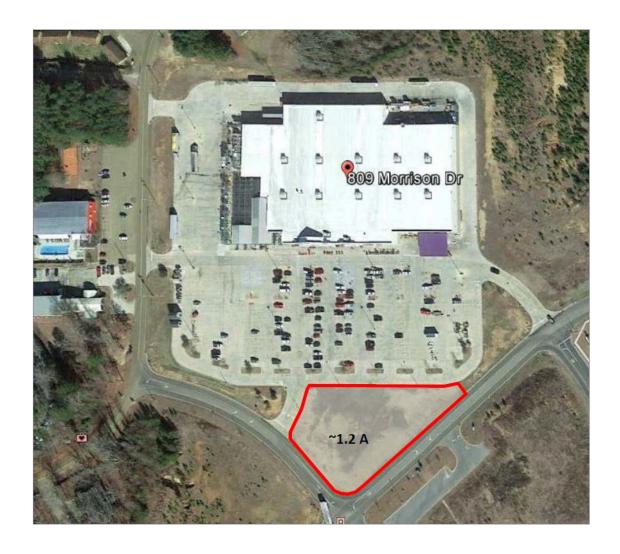

# Lowe's Outparcel - Ruston 809 Morrison Drive, Ruston, LA

#### **Land Size**

• ±1.2 Acres

## Lowe's Outparcel - Ruston

809 Morrison Drive, Ruston, LA