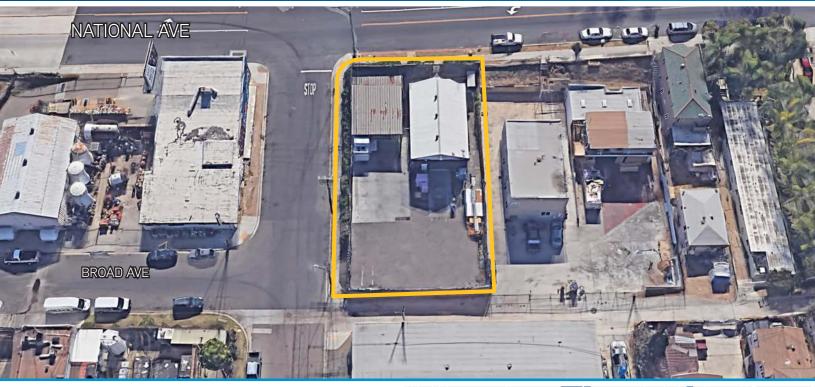

## **Property Features**

- > <u>+</u> 1,500 SF Metal Warehouse
- > 11,140 SF Yard
- > 1 Restroom
- > Grade level/Dock loading
- > Fully-paved secured yard
- > Alley access
- > Easy Access to I-5, I-15, SR-94 and I-805 freeways
- > Short proximity to Downtown, Naval Shipyards,

Mission Valley

- > Sale Price: \$1,100,000
- > Lease Rate: \$4,000/Month Gross

MARK LEWKOWITZ

CONTACT

Senior Vice President +1 858 677 5361 Lic. No. 01785338 mark.lewkowitz@colliers.com CHRIS HOLDER, SIOR Senior Vice President +1 858 677 5372 Lic. No. 00894854 chris.holder@colliers.com