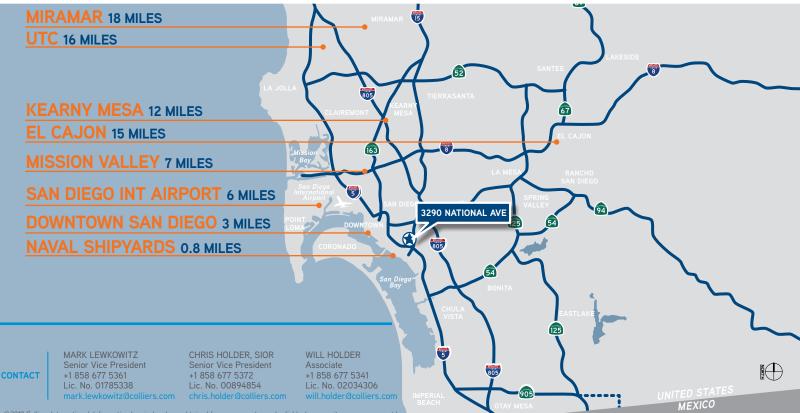

## **Property Features**

- > <u>+</u> 1,500 SF Metal Warehouse
- > 11,140 SF Yard
- > 1 Restroom
- > Grade level/Dock loading
- > Fully-paved secured yard
- > Alley access
- > Easy Access to I-5, I-15, SR-94 and I-805 freeways
- > Short proximity to Downtown, Naval Shipyards,