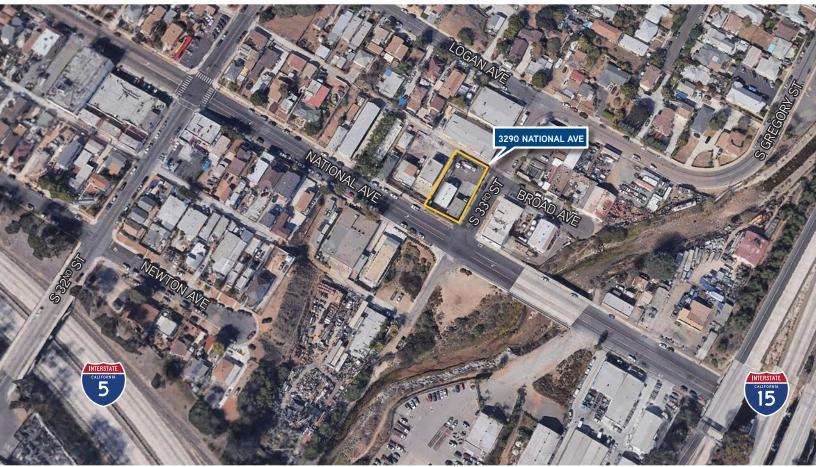

## **Property Features**

- > <u>+</u> 1,500 SF Metal Warehouse
- > 11,140 SF Yard
- > 1 Restroom
- > Grade level/Dock loading
- > Fully-paved secured yard
- > Alley access
- > Easy Access to I-5, I-15, SR-94 and I-805 freeways
- > Short proximity to Downtown, Naval Shipyards,