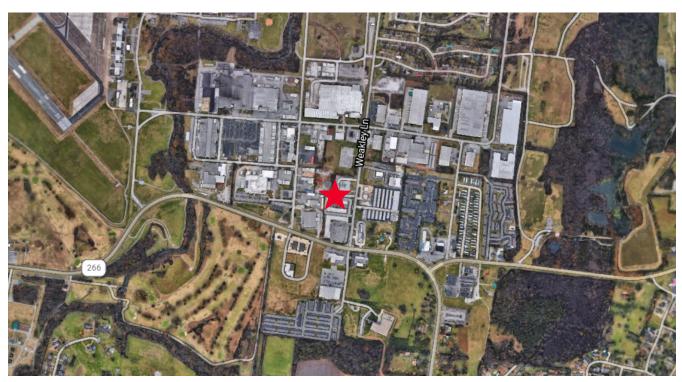

rime Retail | Showroom 4,500 SF Divisible

#### **Suite 145**

- +/- 1,500 sf of warehouse available with 30 days notice
- 12'- 16' Clear height
- 1 (10 x 10) drive-in door
- \$8.50/ sf NNN

#### Suite 240-245

- +/- 3,000 sf available with 30 days notice
- \$11.50/ sf NNN
- 2 (10 x 10) drive-in door

#### \*OPEX ESTIMATED AT \$2.19/SF

**Madison Wenzler** +1 615 301 2821

madison.wenzler@cushwake.com

Michael Havens, CCIM

+1 615 301 2813 michael.havens@cushwake.com

Nashville

Maxwell Rd

Sand All Rd

Sandhill

Sandhill

Sand Akin Are

Sand All Rd

Sandhill

Sandhill

Sand Akin Are

Sand Ak

1033 Demonbreun, Suite 600 Nashville, TN 37203 main +1 615 301 2800 fax +1 615 301 2957 cushmanwakefield.com



#### **FOR LEASE**

## **Weakley Park**

131 & 133 Weakley Lane, Smyrna, TN 37167