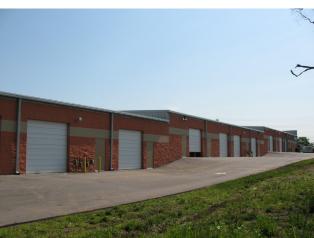

#### **Suite 145**

- +/- 1,500 sf of warehouse available with 30 days notice
- 12'- 16' Clear height
- 1 (10 x 10) drive-in door
- \$8.50/ sf NNN

#### Suite 240-245

- +/- 3,000 sf available with 30 days notice
- \$11.50/ sf NNN
- 2 (10 x 10) drive-in door