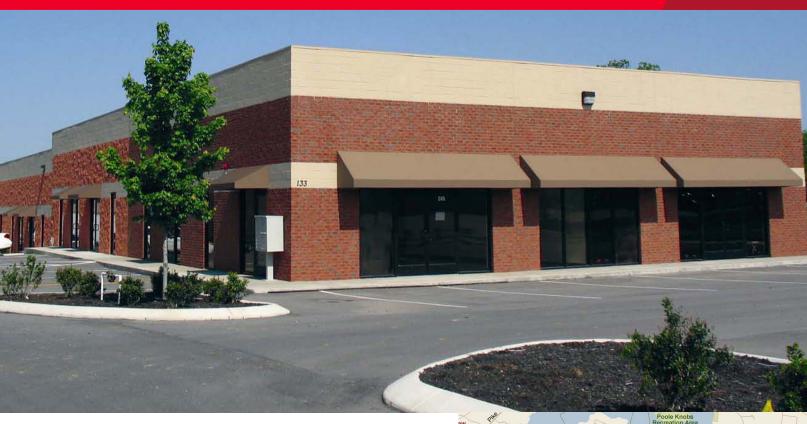

### Weakley Park

131 & 133 Weakley Lane, Smyrna, TN 37167

# Prime Retail | Showroom 4,500 SF Divisible

#### **Suite 145**

- +/- 1,500 sf of warehouse available with 30 days notice
- 12'- 16' Clear height
- 1 (10 x 10) drive-in door
- \$8.50/ sf NNN

#### Suite 240-245

- +/- 3,000 sf available with 30 days notice
- \$11.50/ sf NNN
- 2 (10 x 10) drive-in door