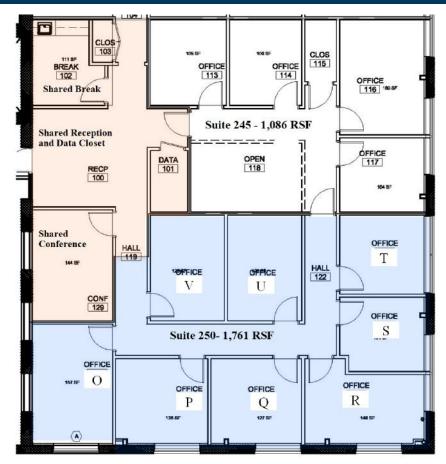

- SUITE 250P: 128 SQFT FOR \$460 PER MONTH (GROSS)
- SUITE 250U: 126 SQFT FOR \$425 PER MONTH (GROSS)
- SHARED CONFERENCE

  ROOM AND KITCHEN AREA

\*All information needs to be independently verified.