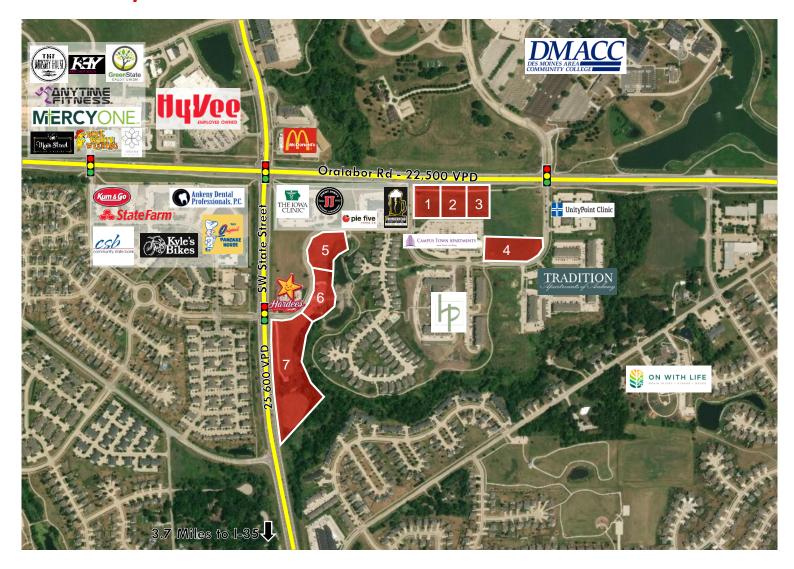

### **Commercial Land – Campus Town**

- Located directly across from DMACC
- Adjacent to Prairie Trail
- Easy access to I-80/I-35
- Multiple lots available, can be combined up to 7.67 acres
- Located in Ankeny, which has been named 10<sup>th</sup> fastest growing city in the United States by U.S. Census Bureau.

## **Availability**

| Option | Lot           | Acres | SF      | Price/SF |
|--------|---------------|-------|---------|----------|
| 1      | Lot 2, Plat 2 | 1.204 | 52,446  | \$15.00  |
| 2      | Lot 3, Plat 2 | 1.176 | 51,226  | \$15.00  |
| 3      | Lot 4, Plat 2 | 1.167 | 50,834  | \$15.00  |
| 4      | Lot 6, Plat 2 | 2.28  | 99,316  | \$12.00  |
| 5      | Lot 2, Plat 1 | 1.636 | 71,264  | \$12.00  |
| 6      | Lot 3, Plat 1 | 1.552 | 67,605  | \$12.00  |
| 7      | Lot 6, Plat 1 | 4.478 | 195,061 | \$10.00  |

Lots are proposed and may be combined or modified.