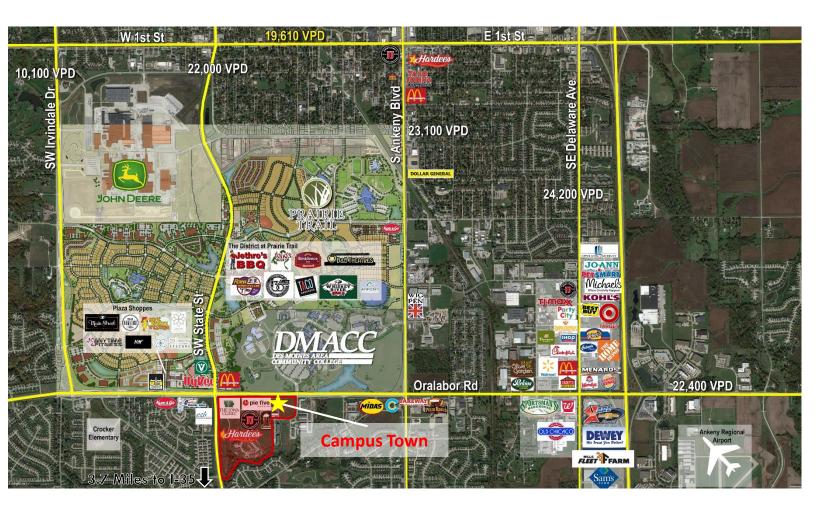

### **Commercial Land – Campus Town**

- Located directly across from DMACC
- Adjacent to Prairie Trail
- Easy access to I-80/I-35
- Multiple lots available, can be combined up to 7.67 acres
- Located in Ankeny, which has been named 10<sup>th</sup> fastest growing city in the United States by U.S. Census Bureau.

# 2<sup>nd</sup> Ave. & SW Oralabor Rd., Ankeny, IA