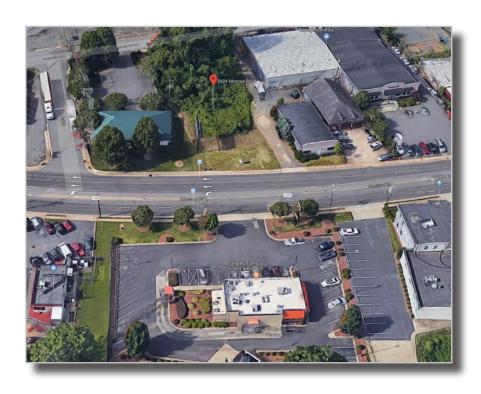

Available Land For Sale

3124 Monroe Rd

Charlotte, NC 28205

## **ABOUT**

High Profile parcel located on "PM side" of busy Monroe Road. Site is situated between popular Chantilly and Grier Heights neighborhoods. Lot is zoned I-2 allowing for multi-uses (retail, industrial, office) including those requiring outdoor storage.