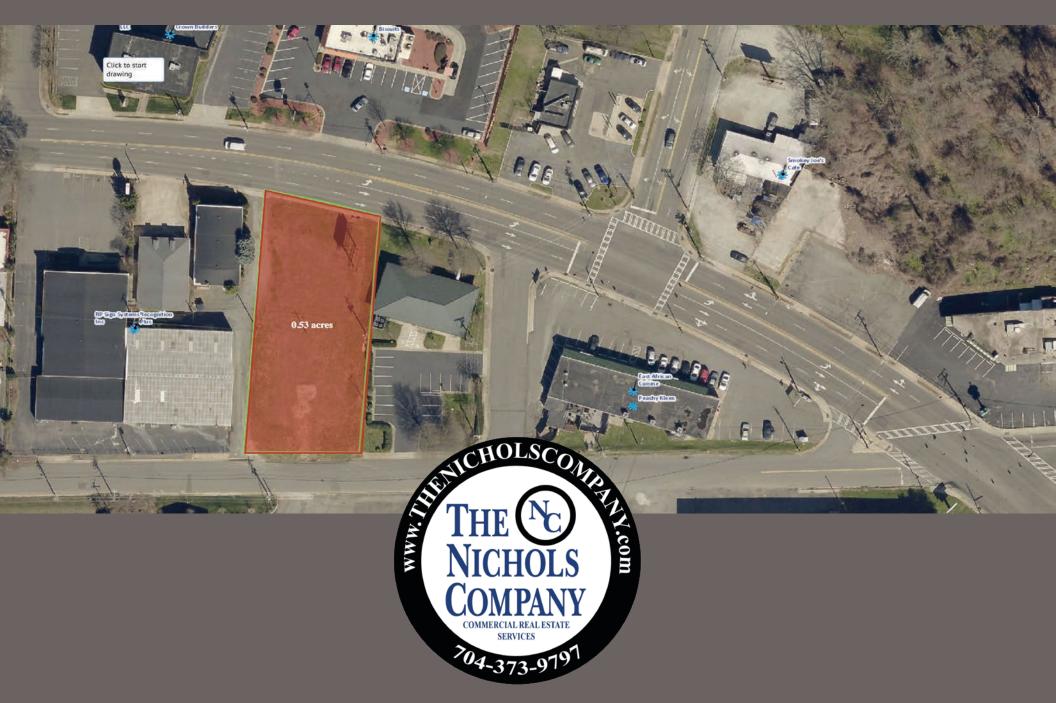

Available Land For Sale

3124 Monroe Rd

Charlotte, NC 28205

## **ABOUT**

High Profile parcel located on "PM side" of busy Monroe Road. Site is situated between popular Chantilly and Grier Heights neighborhoods. Lot is zoned I-2 allowing for multi-uses (retail, industrial, office) including those requiring outdoor storage.

## **PROPERTY DETAILS**

0.53 Acres Available for Sale

Vacant Land

• Zoning: I-2

• Sale Price: \$579,000

| Demographics      | 1 Mile   | 3 Miles   | 5 Miles  |
|-------------------|----------|-----------|----------|
| Total Population  | 14,144   | 113,662   | 296,607  |
| Total Households  | 6,292    | 49,191    | 124,849  |
| Daytime Employees | 8,918    | 133,242   | 233,021  |
| Average HH Income | \$77,172 | \$101,890 | \$85,259 |
|                   |          |           |          |