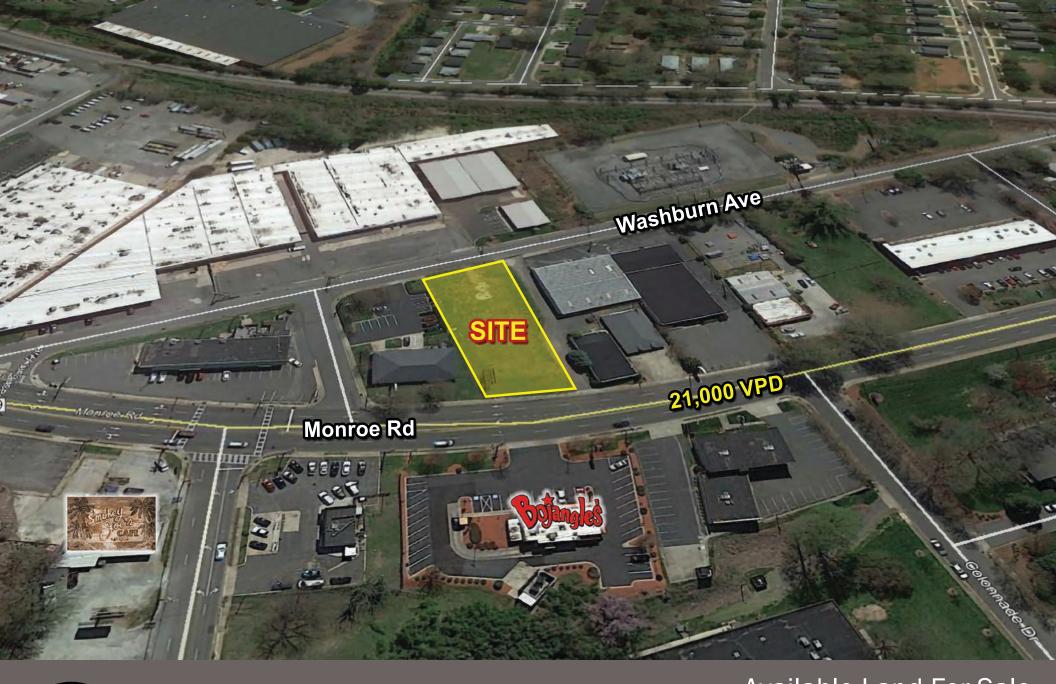

Available Land For Sale

3124 Monroe Rd

Charlotte, NC 28205

## **ABOUT**

High Profile parcel located on "PM side" of busy Monroe Road. Site is situated between popular Chantilly and Grier Heights neighborhoods. Lot is zoned I-2 allowing for multi-uses (retail, industrial, office) including those requiring outdoor storage.

Traffic Counts: Monroe Rd. 21,000 VPD

MIKE SULLIVAN | The Nichols Company | (0) 704.373.9797 | (F) 704.373.9798

msullivan@thenicholscompany.com | www.thenicholscompany.com | 1204 Central Avenue, Suite 201 Charlotte, NC 28204