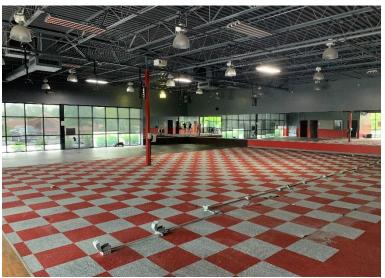

## HIGHLIGHTS

- ±5,800 SF Suite
  - Former gym space
  - 2 bathrooms with shower and changing area
  - Lease Rate: \$20 / SF NNN
- 15,342 AADT on Hwy 100
- Located in a high retail corridor in the heart of Bellevue

## PHOTOS / AERIAL