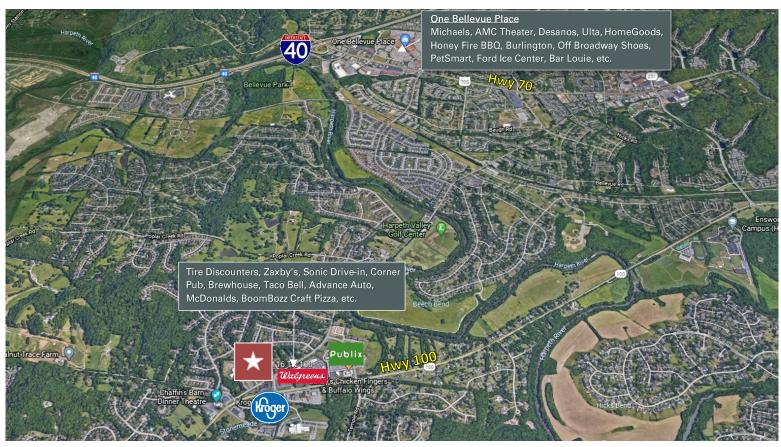

## CHARLES HAWKINS CO.



**FOR LEASE** 



## HIGHLIGHTS

- ±5,800 SF Suite
  - Former gym space
  - 2 bathrooms with shower and changing area
  - Lease Rate: \$20 / SF NNN
- 15,342 AADT on Hwy 100
- Located in a high retail corridor in the heart of Bellevue

## DEMOGRAPHICS

|     | 1 MILE    | 3 MILES  | 5 MILES  |
|-----|-----------|----------|----------|
|     | 6,021     | 32,884   | 55,103   |
|     | 2,083     | 13,958   | 23,672   |
| ••• | \$126,959 | \$86,913 | \$88,399 |



Michael W. Groos Senior Vice President O: 615.345.7218 mgroos@charleshawkinsco.com Exclusively listed by:
Charles Hawkins Co. / CORFAC International
760 Melrose Avenue
Nashville, TN37211
T:615.256.3189 / F: 615.254.4026



## PHOTOS / AERIAL