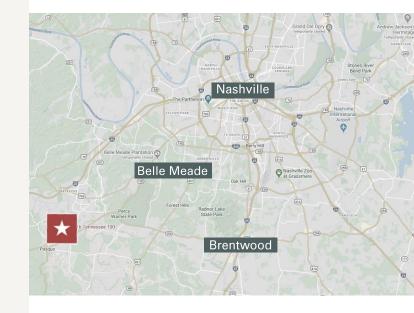

## CHARLES HAWKINS CO.



**FOR LEASE** 



## HIGHLIGHTS

- ±5,800 SF Suite
  - Former gym space
  - 2 bathrooms with shower and changing area
  - Lease Rate: \$20 / SF NNN
- 15,342 AADT on Hwy 100
- Located in a high retail corridor in the heart of Bellevue

## DEMOGRAPHICS

|     | 1 MILE    | 3 MILES  | 5 MILES  |
|-----|-----------|----------|----------|
|     | 6,021     | 32,884   | 55,103   |
|     | 2,083     | 13,958   | 23,672   |
| ••• | \$126,959 | \$86,913 | \$88,399 |



Michael W. Groos Senior Vice President O: 615.345.7218 mgroos@charleshawkinsco.com Exclusively listed by:
Charles Hawkins Co. / CORFAC International
760 Melrose Avenue
Nashville, TN37211
T:615.256.3189 / F: 615.254.4026



## PHOTOS / AERIAL