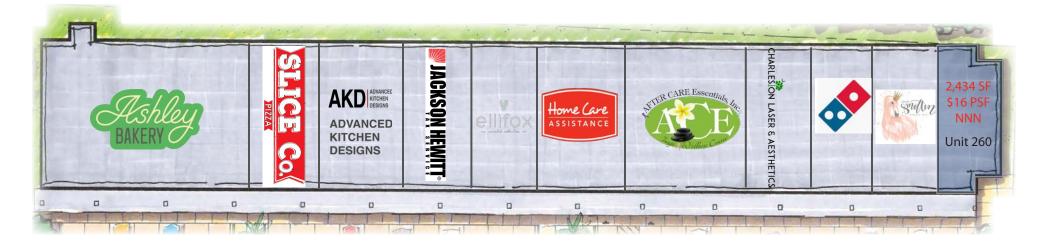

## Images of Suite 260

#### \*Former restaurant endcap fronting Savannah Highway now available\*

Prime retail space is available in Indigo Village, a bustling center on Savannah Highway in the heart of West Ashley with tenants including The Little Gym, Lendmark, Slice, Jackson Hewitt Tax, and Ashley Bakery. In addition to two units available ranging from 2,434 to 3,700 sf in size, a new former restaurant space with hood and grease trap is also available.

#### Vitré Stephens

Retail & Investment Services C 843.513.7555 *vitre.stephens@avisonyoung.com* 

| Unit | Size     | Lease Rate    | Lease Type | Available     |
|------|----------|---------------|------------|---------------|
| 100  | 3,120 sf | \$29.50/sf/yr | NNN        | Available Now |
| 260  | 2,434 sf | \$16.00/sf/yr | NNN        | Available Now |
| 300  | 3,700 sf | \$17.00/sf/yr | NET        | Available Now |