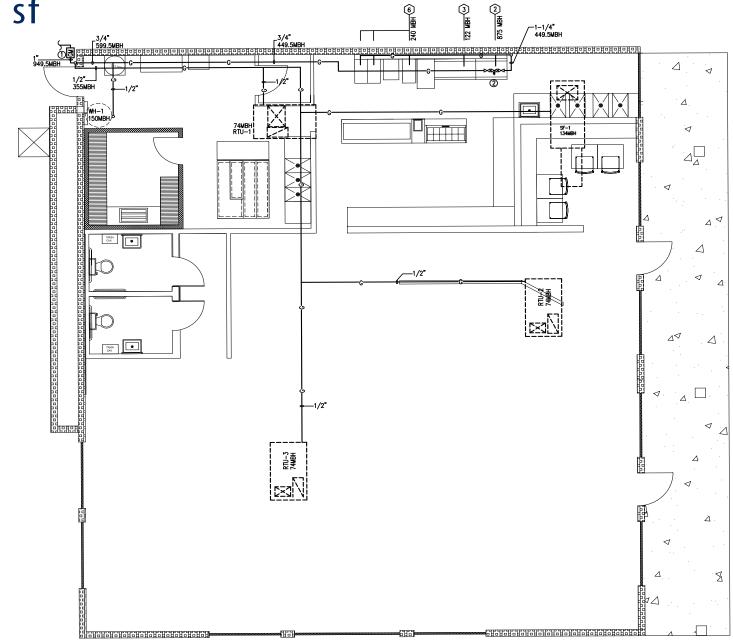

enter is situated less than a mile from I-526.

#### 1662 Savannah Hwy, Charleston, SC 29407

| 2        | Tax Map<br>Year Built |  |
|----------|-----------------------|--|
|          | Total Building Size   |  |
|          | Zoning                |  |
| S        | County                |  |
|          | Municipality          |  |
|          | Parking               |  |
|          | Traffic Count         |  |
|          | <b>Anchor Tenant</b>  |  |
| <b>N</b> | Pass Through(s)       |  |

350-02-00-001 1985 | Renovated in 2008 54,396 sf General Business Charleston County City of Charleston On-Site | Approximately 185 spaces 40,800 Vehicles Per Day Little Gym \$3.15/sf/yr

## **Location Map**



## **Building Site Plan**



## Site Plan | Building 100



## Floorplan | Suite 100 3,120 sf



## Site Plan | Building 200 & 300







## Current Layout | Suite 300 3,700 sf



## Images of Indigo Village









## Images of Suite 100







## Images of Suite 260







## Images of Suite 300









### **One Mile Radius**



Portions of this document include intellectual property of Esri and its licensors and are used under license. Copyright © 2019 Esri and its licensors. All rights reserved.

## **Three Mile Radius**



Portions of this document include intellectual property of Esri and its licensors and are used under license. Copyright © 2019 Esri and its licensors. All rights reserved.

### Five Mile Radius



Portions of this document include intellectual property of Esri and its licensors and are used under license. Copyright © 2019 Esri and its licensors. All rights