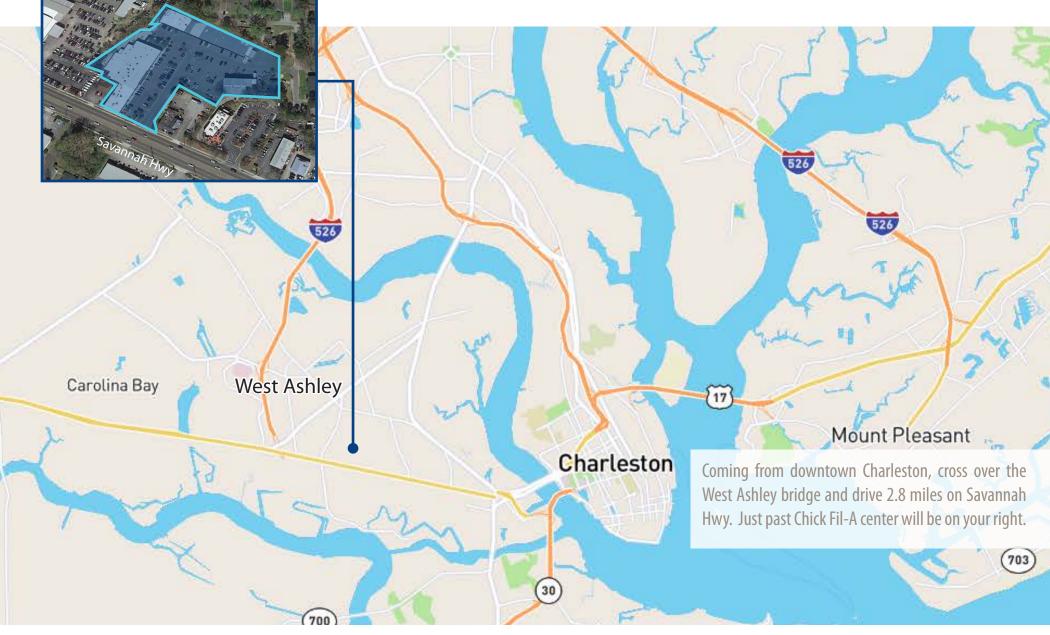

## **Location Map**

Savannah Hwy is a main thoroughfare through West Ashley with major retailers like Harris Teeter, Piggly Wiggly, the auto mile of Charleston, and Whole Foods, about a mile from Indigo Village. The center is situated less than a mile from I-526.