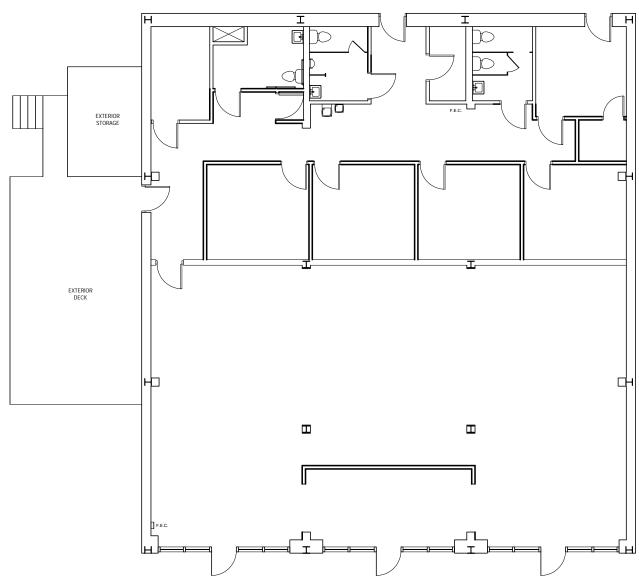

SC 29407

| 2        | Tax Map<br>Year Built |  |
|----------|-----------------------|--|
|          | Total Building Size   |  |
|          | Zoning                |  |
| S        | County                |  |
|          | Municipality          |  |
|          | Parking               |  |
|          | Traffic Count         |  |
|          | <b>Anchor Tenant</b>  |  |
| <b>N</b> | Pass Through(s)       |  |

350-02-00-001 1985 | Renovated in 2008 54,396 sf General Business Charleston County City of Charleston On-Site | Approximately 185 spaces 40,800 Vehicles Per Day Little Gym \$3.15/sf/yr

## **Location Map**



## **Building Site Plan**



## Site Plan | Building 100



## Floorplan | Suite 100 3,120 sf



## Site Plan | Building 200 & 300







## Current Layout | Suite 300 3,700 sf



## Images of Indigo Village









## Images of Suite 100







## Images of Suite 260







## Images of Suite 300









### **One Mile Radius**



Portions of this document include intellectual property of Esri and its licensors and are used under license. Copyright © 2019 Esri and its licensors. All rights reserved.

## **Three Mile Radius**



Portions of this document include intellectual property of Esri and its licensors and are used under license. Copyright © 2019 Esri and its licensors. All rights reserved.

### Five Mile Radius



Portions of this document include intellectual property of Esri and its licensors and are used under license. Copyright © 2019 Esri and its licensors. All rights reserved.



Our South Carolina brokers deliver integrated real estate services to