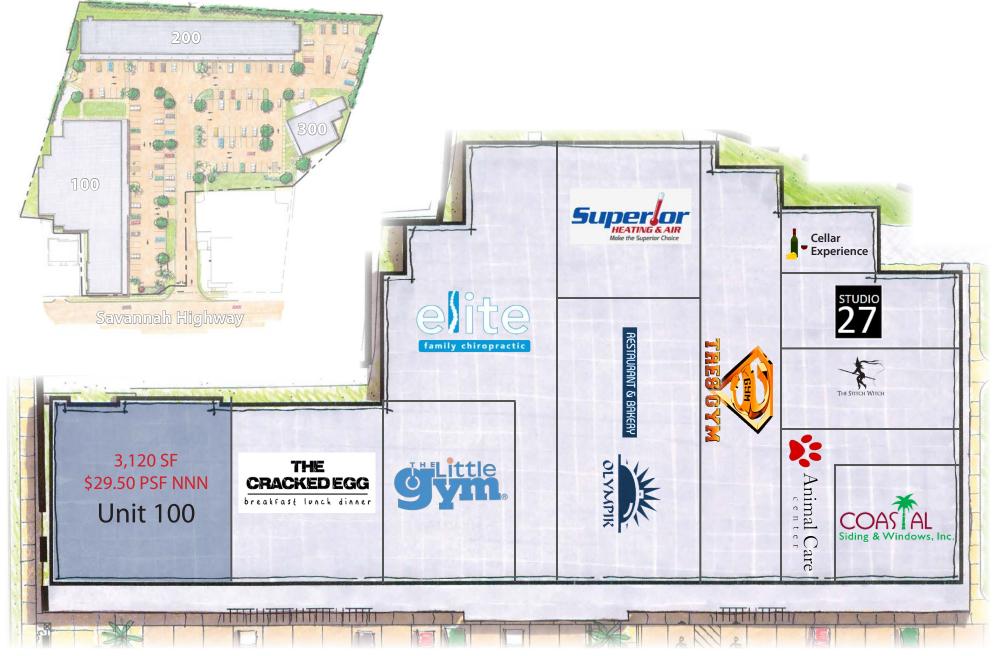

## Site Plan | Building 100

## Floorplan | Suite 100 3,120 sf

#### \*Former restaurant endcap fronting Savannah Highway now available\*

Prime retail space is available in Indigo Village, a bustling center on Savannah Highway in the heart of West Ashley with tenants including The Little Gym, Lendmark, Slice, Jackson Hewitt Tax, and Ashley Bakery. In addition to two units available ranging from 2,434 to 3,700 sf in size, a new former restaurant space with hood and grease trap is also available.

#### Vitré Stephens

Retail & Investment Services C 843.513.7555 *vitre.stephens@avisonyoung.com* 

| Unit | Size     | Lease Rate    | Lease Type | Available     |
|------|----------|---------------|------------|---------------|
| 100  | 3,120 sf | \$29.50/sf/yr | NNN        | Available Now |
| 260  | 2,434 sf | \$16.00/sf/yr | NNN        | Available Now |
| 300  | 3,700 sf | \$17.00/sf/yr | NET        | Available Now |