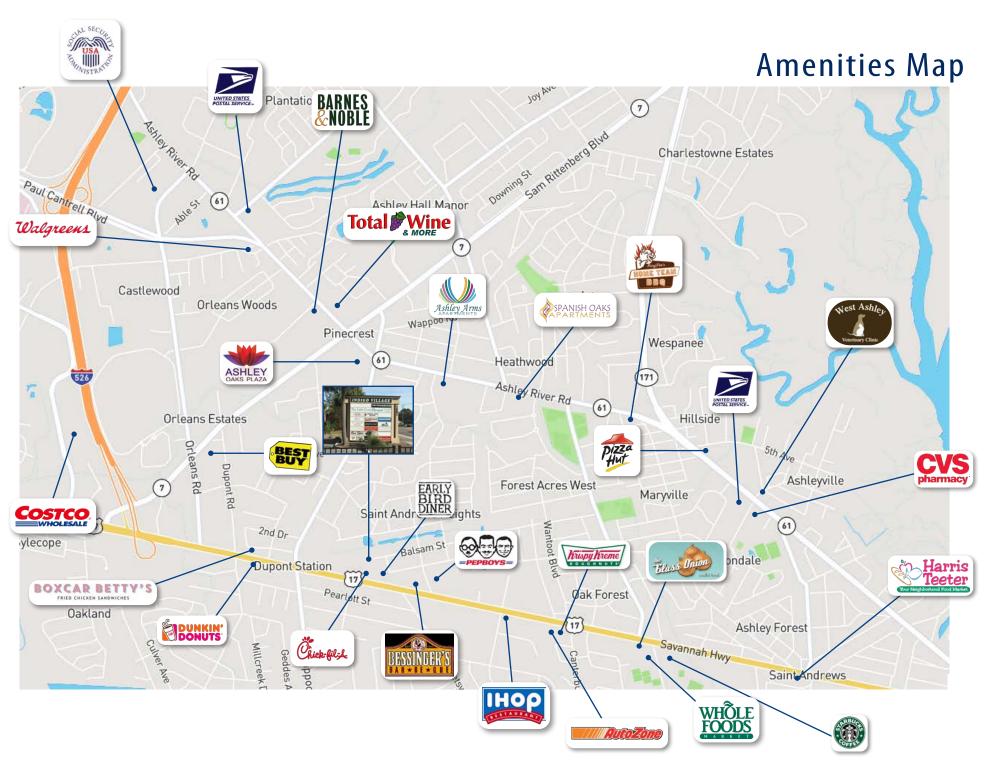

Savannah Hwy is a main thoroughfare through West Ashley with major retailers like Harris Teeter, Piggly Wiggly, the auto mile of Charleston, and Whole Foods, about a mile from Indigo Village. The center is situated less than a mile from I-526.

### **One Mile Radius**

Portions of this document include intellectual property of Esri and its licensors and are used under license. Copyright © 2019 Esri and its licensors. All rights reserved.