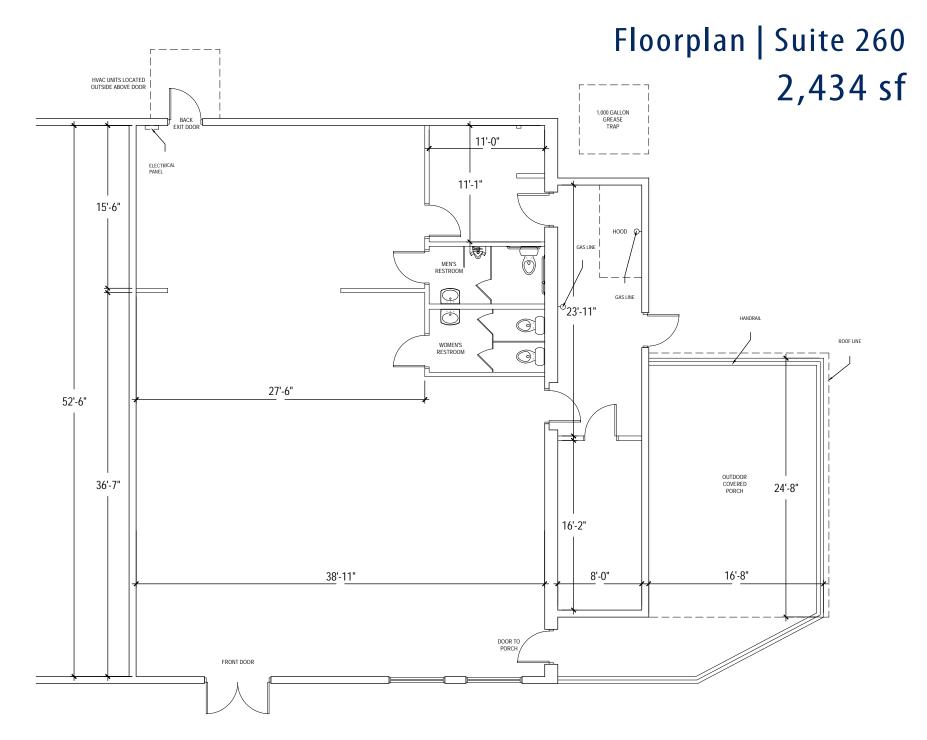

-526.

#### 1662 Savannah Hwy, Charleston, SC 29407

| 2        | Tax Map<br>Year Built |  |
|----------|-----------------------|--|
|          | Total Building Size   |  |
|          | Zoning                |  |
| S        | County                |  |
|          | Municipality          |  |
|          | Parking               |  |
|          | Traffic Count         |  |
|          | <b>Anchor Tenant</b>  |  |
| <b>N</b> | Pass Through(s)       |  |

350-02-00-001 1985 | Renovated in 2008 54,396 sf General Business Charleston County City of Charleston On-Site | Approximately 185 spaces 40,800 Vehicles Per Day Little Gym \$3.15/sf/yr

## **Location Map**



## **Building Site Plan**



## Site Plan | Building 100



## Floorplan | Suite 100 3,120 sf



## Site Plan | Building 200 & 300







## Current Layout | Suite 300 3,700 sf



## Images of Indigo Village









## Images of Suite 100







## Images of Suite 260







## Images of Suite 300









### **One Mile Radius**



Portions of this document include intellectual property of Esri and its licensors and are used under license. Copyright © 2019 Esri and its licensors. All rights reserved.

## **Three Mile Radius**



Portions of this document include intellectual property of Esri and its licensors and are used under license. Copyright © 2019 Esri and its licensors. All rights reserved.

### Five Mile Radius



Portions of this document include intellectual property of Esri and its licensors and are used under license. Copyright © 2019 Esri and its licensors. All rights reserved.



Our South Carolina brokers