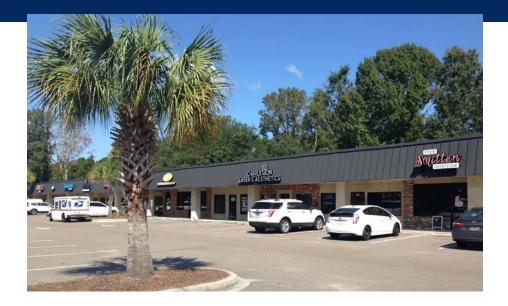

## Images of Indigo Village

#### \*Former restaurant endcap fronting Savannah Highway now available\*

Prime retail space is available in Indigo Village, a bustling center on Savannah Highway in the heart of West Ashley with tenants including The Little Gym, Lendmark, Slice, Jackson Hewitt Tax, and Ashley Bakery. In addition to two units available ranging from 2,434 to 3,700 sf in size, a new former restaurant space with hood and grease trap is also available.