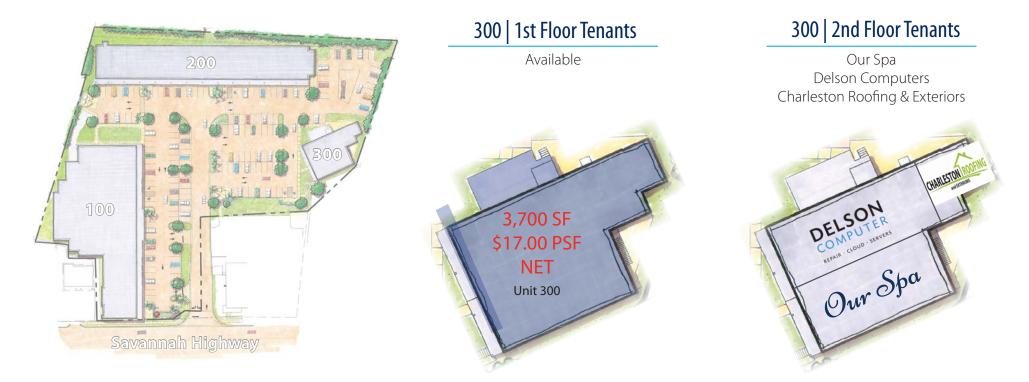

## Site Plan | Building 200 & 300

## Current Layout | Suite 300 3,700 sf

## Images of Suite 300

#### Vitré Stephens

Retail & Investment Services C 843.513.7555 *vitre.stephens@avisonyoung.com* 

| Unit | Size     | Lease Rate    | Lease Type | Available     |
|------|----------|---------------|------------|---------------|
| 100  | 3,120 sf | \$29.50/sf/yr | NNN        | Available Now |
| 260  | 2,434 sf | \$16.00/sf/yr | NNN        | Available Now |
| 300  | 3,700 sf | \$17.00/sf/yr | NET        | Available Now |