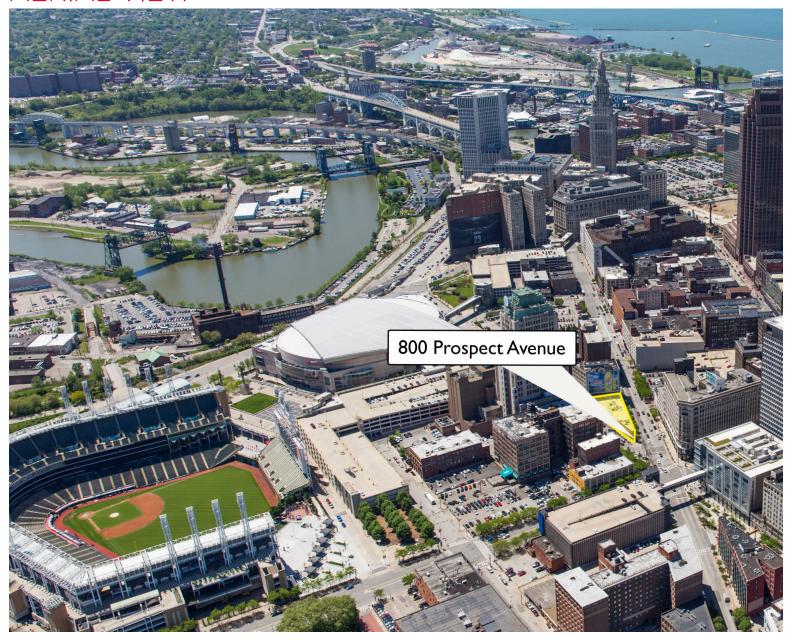

Located in the heart of the Gateway District

Prime visibility

2,000 SF Available

Rico A. Pietro, SIOR Principal 216.525.1473

rpietro@crescorealestate.com

Shawn Fortner Sales Associate 216.525.1497

sfortner@crescorealestate.com

3 Summit Park Drive, Suite 200 Cleveland, Ohio 44131

Main 216.520.1200 Fax 216.520.1828 **crescorealestate.com** 

by the property owner(s). As applicable, we make no representation as to the condition of the property (or properties) in question.

### **AERIAL VIEW**



#### PROPERTY DETAILS:

- Excellent branding opportunity in the heart of downtown Cleveland
- Prominent storefront visibility from Huron,
  Prospect & E. 9th
- Close proximity to Progressive Field, Quicken Loans Arena and the J.A.C.K. Casino
- 100K employees within a 1 mile radius
- 9,000 residences within a 1 mile radius
- Iconic Cleveland building built in 1913
- Join Winking Lizard and the brand new Orangetheory Fitness



#### GIS MAP





### FLOOR PLAN