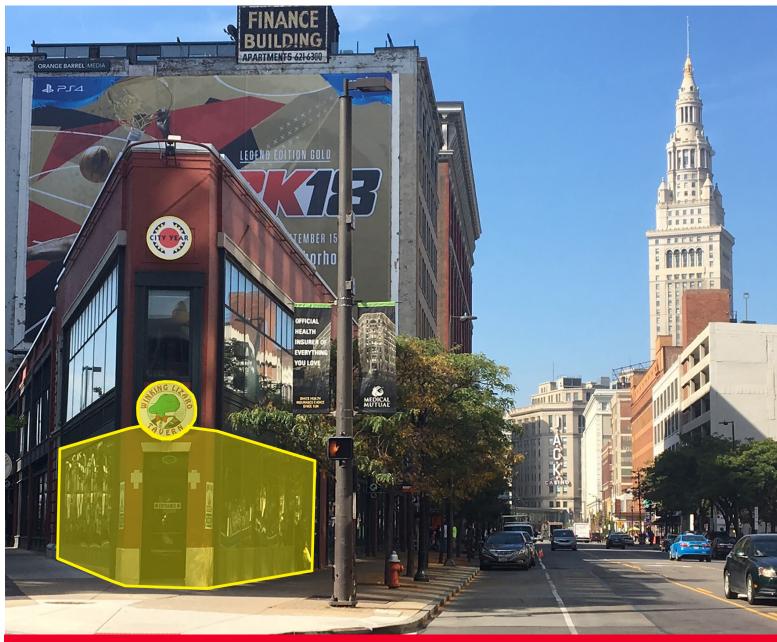

Located in the heart of the Gateway District

Prime visibility

2,000 SF Available

Rico A. Pietro, SIOR Principal 216.525.1473

rpietro@crescorealestate.com

Shawn Fortner Sales Associate 216.525.1497

sfortner@crescorealestate.com

#### PROPERTY DETAILS:

- Excellent branding opportunity in the heart of downtown Cleveland
- Prominent storefront visibility from Huron,
  Prospect & E. 9th
- Close proximity to Progressive Field, Quicken Loans Arena and the J.A.C.K. Casino
- 100K employees within a 1 mile radius
- 9,000 residences within a 1 mile radius
- Iconic Cleveland building built in 1913
- Join Winking Lizard and the brand new Orangetheory Fitness