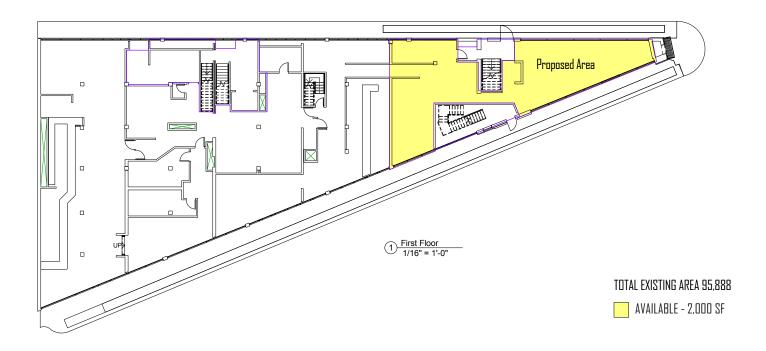

er Sales Associate 216.525.1497

sfortner@crescorealestate.com

3 Summit Park Drive, Suite 200 Cleveland, Ohio 44131

Main 216.520.1200 Fax 216.520.1828 **crescorealestate.com** 

by the property owner(s). As applicable, we make no representation as to the condition of the property (or properties) in question.

### **AERIAL VIEW**



#### PROPERTY DETAILS:

- Excellent branding opportunity in the heart of downtown Cleveland
- Prominent storefront visibility from Huron,
  Prospect & E. 9th
- Close proximity to Progressive Field, Quicken Loans Arena and the J.A.C.K. Casino
- 100K employees within a 1 mile radius
- 9,000 residences within a 1 mile radius
- Iconic Cleveland building built in 1913
- Join Winking Lizard and the brand new Orangetheory Fitness



#### GIS MAP





### FLOOR PLAN