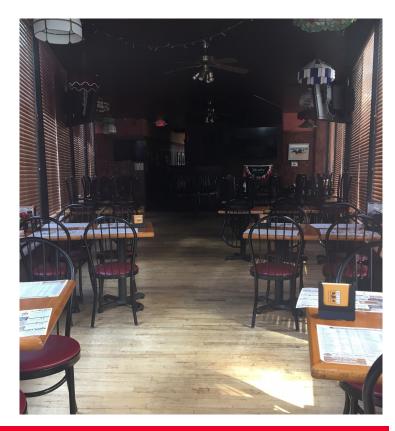

#### PROPERTY DETAILS:

- Excellent branding opportunity in the heart of downtown Cleveland
- Prominent storefront visibility from Huron,
  Prospect & E. 9th
- Close proximity to Progressive Field, Quicken Loans Arena and the J.A.C.K. Casino
- 100K employees within a 1 mile radius
- 9,000 residences within a 1 mile radius
- Iconic Cleveland building built in 1913
- Join Winking Lizard and the brand new Orangetheory Fitness