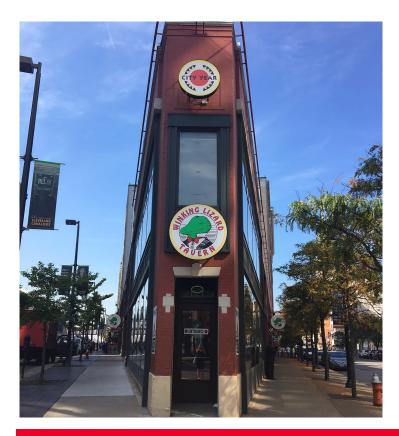

Located in the heart of the Gateway District

Prime visibility

2,000 SF Available

Rico A. Pietro, SIOR Principal 216.525.1473

rpietro@crescorealestate.com

Shawn Fortner Sales Associate 216.525.1497

sfortner@crescorealestate.com

#### PROPERTY DETAILS:

- Excellent branding opportunity in the heart of downtown Cleveland
- Prominent storefront visibility from Huron,
  Prospect & E. 9th
- Close proximity to Progressive Field, Quicken Loans Arena and the J.A.C.K. Casino
- 100K employees within a 1 mile radius
- 9,000 residences within a 1 mile radius
- Iconic Cleveland building built in 1913
- Join Winking Lizard and the brand new Orangetheory Fitness