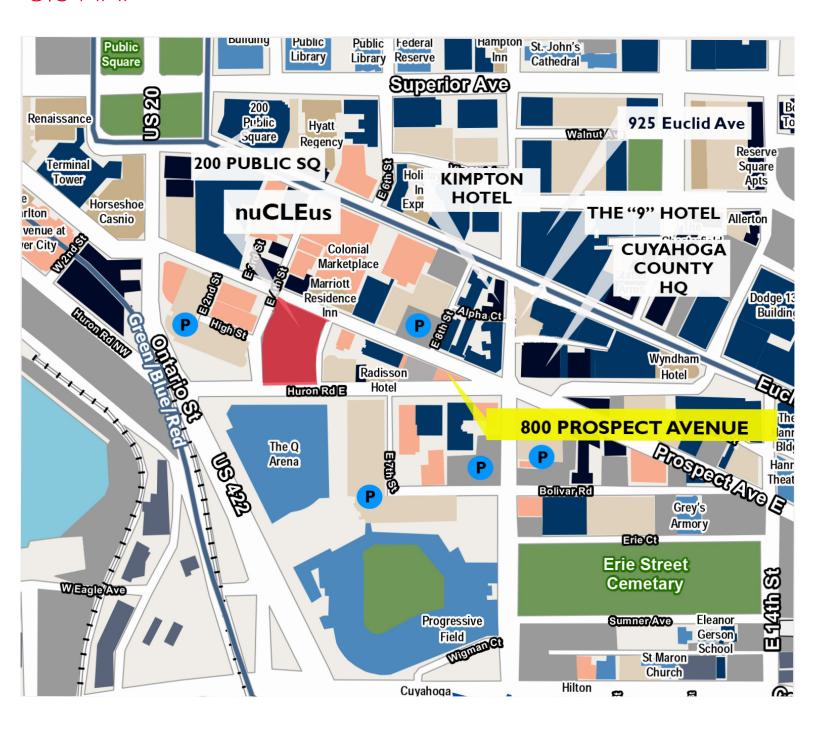

ate.com

Shawn Fortner Sales Associate 216.525.1497

sfortner@crescorealestate.com

3 Summit Park Drive, Suite 200 Cleveland, Ohio 44131

Main 216.520.1200 Fax 216.520.1828 **crescorealestate.com** 

by the property owner(s). As applicable, we make no representation as to the condition of the property (or properties) in question.

### **AERIAL VIEW**



#### PROPERTY DETAILS:

- Excellent branding opportunity in the heart of downtown Cleveland
- Prominent storefront visibility from Huron,
  Prospect & E. 9th
- Close proximity to Progressive Field, Quicken Loans Arena and the J.A.C.K. Casino
- 100K employees within a 1 mile radius
- 9,000 residences within a 1 mile radius
- Iconic Cleveland building built in 1913
- Join Winking Lizard and the brand new Orangetheory Fitness



#### GIS MAP





### FLOOR PLAN