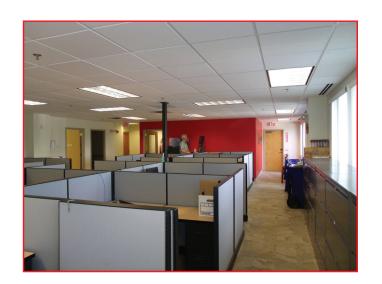

#### Fully Furnished Class A Office

Class A office space in like-new condition. All furniture and workstations included. Features 16 cubicles, conference room, server closet, ADA half bathroom and spacious kitchen with breakroom. Two private entrances and ground floor location make for easy access to an ample amount of parking. Great for a sales office, enough parking for medical use. Excellent signage on the building and also on directory sign located on busy Kimball Avenue. Available at the end of August 2017. Property is meticulously maintained and is conveniently located near I-89, Williston and South Burlington amenities.