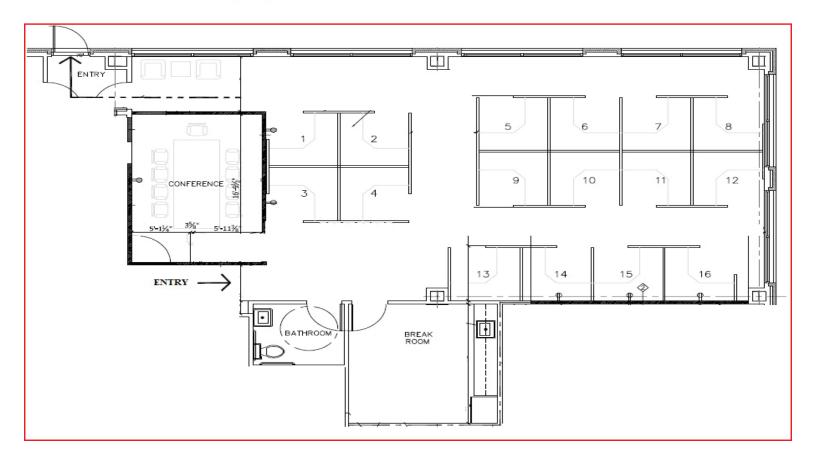

#### Fully Furnished Class A Office

Class A office space in like-new condition. All furniture and workstations included. Features 16 cubicles, conference room, server closet, ADA half bathroom and spacious kitchen with breakroom. Two private entrances and ground floor location make for easy access to an ample amount of parking. Great for a sales office, enough parking for medical use. Excellent signage on the building and also on directory sign located on busy Kimball Avenue. Available at the end of August 2017. Property is meticulously maintained and is conveniently located near I-89, Williston and South Burlington amenities.