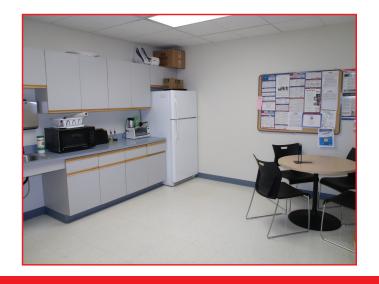

#### Fully Furnished Class A Office

Class A office space in like-new condition. All furniture and workstations included. Features 16 cubicles, conference room, server closet, ADA half bathroom and spacious kitchen with breakroom. Two private entrances and ground floor location make for easy access to an ample amount of parking. Great for a sales office, enough parking for medical use. Excellent signage on the building and also on directory sign located on busy Kimball Avenue. Available at the end of August 2017. Property is meticulously maintained and is conveniently located near I-89, Williston and South Burlington amenities.