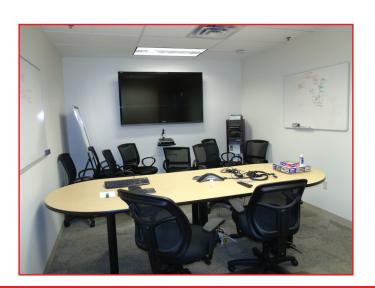

#### Fully Furnished Class A Office

Class A office space in like-new condition. All furniture and workstations included. Features 16 cubicles, conference room, server closet, ADA half bathroom and spacious kitchen with breakroom. Two private entrances and ground floor location make for easy access to an ample amount of parking. Great for a sales office, enough parking for medical use. Excellent signage on the building and also on directory sign located on busy Kimball Avenue. Available at the end of August 2017. Property is meticulously maintained and is conveniently located near I-89, Williston and South Burlington amenities.