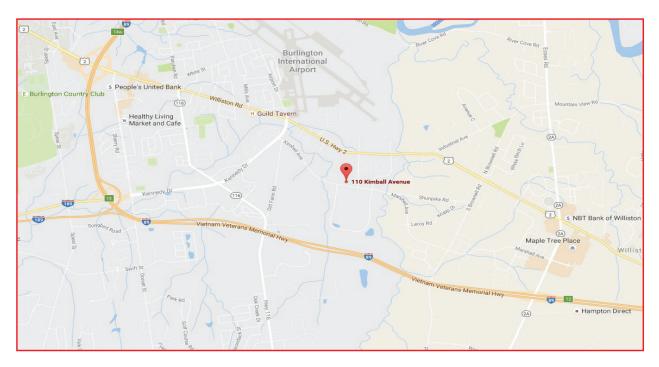

#### Fully Furnished Class A Office

Class A office space in like-new condition. All furniture and workstations included. Features 16 cubicles, conference room, server closet, ADA half bathroom and spacious kitchen with breakroom. Two private entrances and ground floor location make for easy access to an ample amount of parking. Great for a sales office, enough parking for medical use. Excellent signage on the building and also on directory sign located on busy Kimball Avenue. Available at the end of August 2017. Property is meticulously maintained and is conveniently located near I-89, Williston and South Burlington amenities.