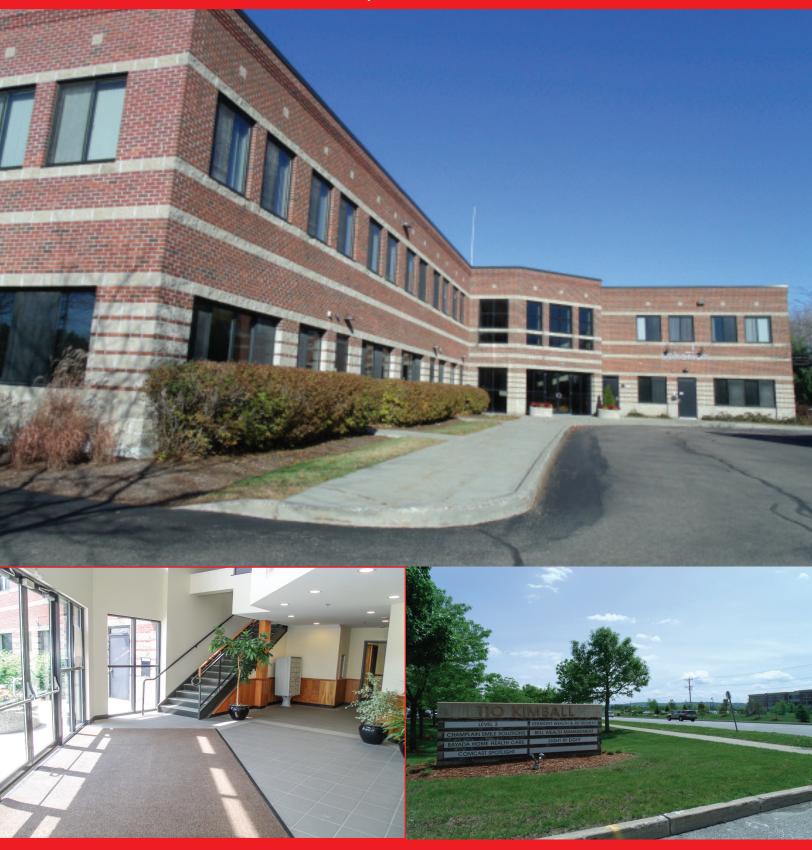

#### Fully Furnished Class A Office

Class A office space in like-new condition. All furniture and workstations included. Features 16 cubicles, conference room, server closet, ADA half bathroom and spacious kitchen with breakroom. Two private entrances and ground floor location make for easy access to an ample amount of parking. Great for a sales office, enough parking for medical use. Excellent signage on the building and also on directory sign located on busy Kimball Avenue. Available at the end of August 2017. Property is meticulously maintained and is conveniently located near I-89, Williston and South Burlington amenities.

# 110 Kimball Avenue

South Burlington, Vermont