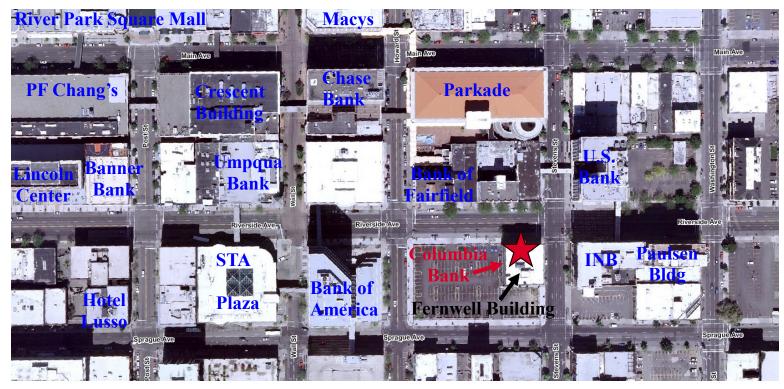

## **Available Space**

**Suite 605:** 1,656 SF ±

**LEASE RATE: \$16/SF FS** 

- Located in the Heart of Spokane's Central Business District (CBD)
- Energy Efficient Building Systems
  - Implementing Green& SustainableManagement Practices
- Connectivity:
  - Fiber (XO & CenturyLink)
  - Comcast
- Full-Time, On-Site Staff
- Storage Available
- Victorian Era Architecture
- 6 Story Atrium With Central Skylight
- Ample Parking Within a 2 Block Radius
- Within Walking Distance to Downtown Amenities
- Anchor Tenant -Columbia Bank