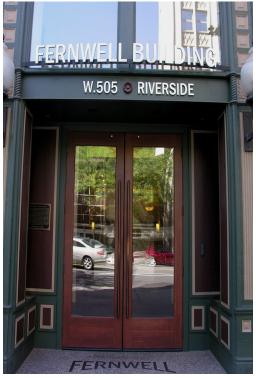

# The Fernwell Building

505 W. Riverside, Spokane, Washington

## **Available Space**

**Suite 605:** 1,656 SF ±

**LEASE RATE: \$16/SF FS** 

- Located in the Heart of Spokane's Central Business District (CBD)
- Energy Efficient Building Systems
  - Implementing Green& SustainableManagement Practices
- Connectivity:
  - Fiber (XO & CenturyLink)
  - Comcast
- Full-Time, On-Site Staff
- Storage Available
- Victorian Era Architecture
- 6 Story Atrium With Central Skylight
- Ample Parking Within a 2 Block Radius
- Within Walking Distance to Downtown Amenities
- Anchor Tenant -Columbia Bank