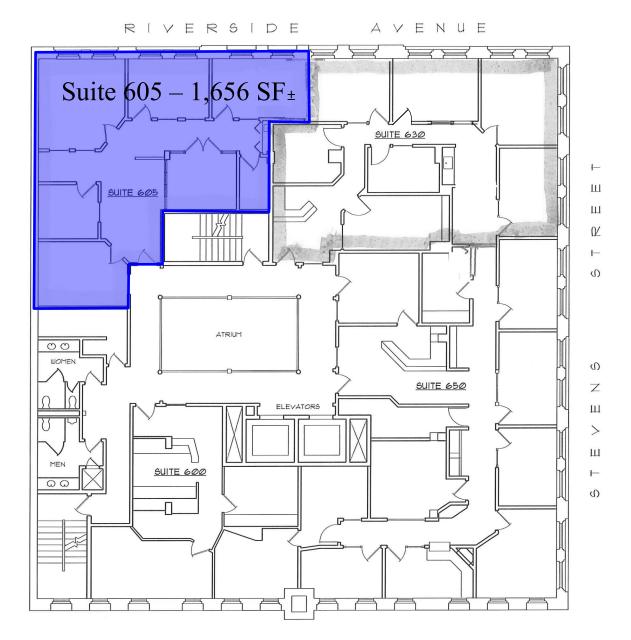

## **Available Space**

**Suite 605:** 1,656 SF ±

**LEASE RATE: \$16/SF FS** 

- Located in the Heart of Spokane's Central Business District (CBD)
- Energy Efficient Building Systems
  - Implementing Green& SustainableManagement Practices
- Connectivity:
  - Fiber (XO & CenturyLink)
  - Comcast
- Full-Time, On-Site Staff
- Storage Available
- Victorian Era Architecture
- 6 Story Atrium With Central Skylight
- Ample Parking Within a 2 Block Radius
- Within Walking Distance to Downtown Amenities
- Anchor Tenant -Columbia Bank

SIXTH FLOOR

**Suite 605:** 1,656 SF ±