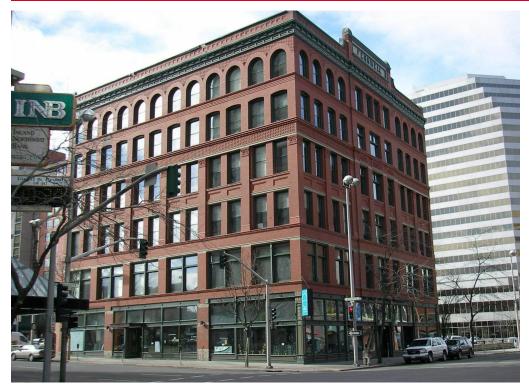

# The Fernwell Building

505 W. Riverside, Spokane, Washington

## **Available Space**

**Suite 605:** 1,656 SF ±

**LEASE RATE: \$16/SF FS** 

- Located in the Heart of Spokane's Central Business District (CBD)
- Energy Efficient Building Systems
  - Implementing Green& SustainableManagement Practices
- Connectivity:
  - Fiber (XO & CenturyLink)
  - Comcast
- Full-Time, On-Site Staff
- Storage Available
- Victorian Era Architecture
- 6 Story Atrium With Central Skylight
- Ample Parking Within a 2 Block Radius
- Within Walking Distance to Downtown Amenities
- Anchor Tenant -Columbia Bank