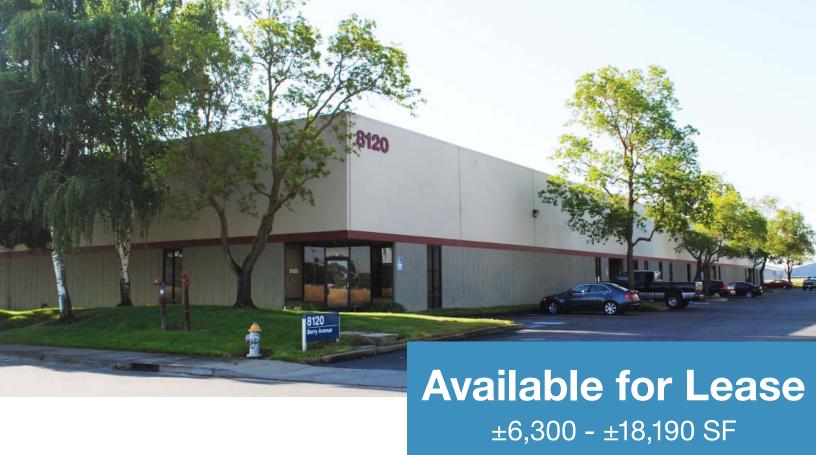

# Power Inn Commerce Center Sacramento, CA

#### **Description**

Power Inn Commerce Center is located at Power Inn Road and Berry Avenue (1/4 mile South of Elder Creek). Accessible to both Hwy 50 and Hwy 99.

For further information please contact us at (916) 381-8113 or jacksonprop.com

#### **Property Features**

- 20' 22' Clear Heights
- Ample Power Supply
- Energy Saving Skylights
- Fire Sprinkler Protection
- Loading Docks
- Located in Enterprise Zone
- M-2 Zoning