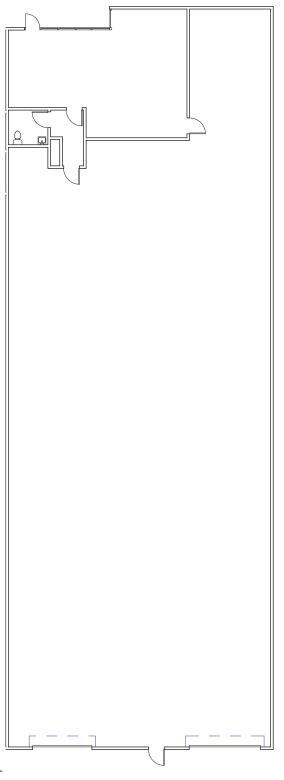

Suite D   | ±18,190 SF | ±16,829 SF | ±1,361 SF | \$9,095.°° NNN      |
| 8220 Berry Avenue, Yard*     | ±65,315 SF | N/A        | N/A       | \$5,880.°° NNN      |



For further information please contact us at (916) 381-8113 or jacksonprop.com

Broker participation is invited.

The information herein is provided from reliable sources; however, Jackson Properties, Inc. assumes no liability for accuracy. The individual broker or user should confirm the physical information for themselves. Prices subject to change without notice. Disclaimer for 3-5 lease rate.



# Sacramento Industrial

Power Inn & Berry Ave | Sacramento, CA





For further information please contact us at (916) 381-8113 or jacksonprop.com

Suite 160 ±6,300 SF / ±565 Office SF





Suite 170 ±6,300 SF / ±710 Office SF





## Suite 180 ±7,000 SF / ±1,200 Office SF





## Suite D ±18,190 SF / ±1,361 Office SF