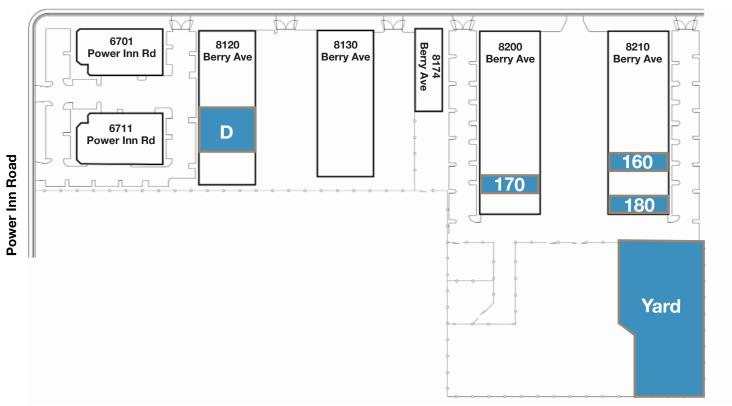

# Berry Avenue Sacramento, CA

| Available Units              | Total SF   | Warehouse  | Office    | <b>Monthly Rent</b> |
|------------------------------|------------|------------|-----------|---------------------|
| 8210 Berry Avenue, Suite 160 | ±6,300 SF  | ±5,735 SF  | ±565 SF   | \$3,465.°° NNN      |
| 8200 Berry Avenue, Suite 170 | ±6,300 SF  | ±5,590 SF  | ±710 SF   | \$3,465.°° NNN      |
| 8210 Berry Avenue, Suite 180 | ±7,000 SF  | ±5,800 SF  | ±1,200 SF | \$3,850.°° NNN      |
| 8120 Berry Avenue, Suite D   | ±18,190 SF | ±16,829 SF | ±1,361 SF | \$9,095.°° NNN      |
| 8220 Berry Avenue, Yard*     | ±65,315 SF | N/A        | N/A       | \$5,880.°° NNN      |

# Sacramento Industrial

Power Inn & Berry Ave | Sacramento, CA

For further information please contact us at (916) 381-8113 or jacksonprop.com

Suite 160 ±6,300 SF / ±565 Office SF

Suite 170 ±6,300 SF / ±710 Office SF

## Suite 180 ±7,000 SF / ±1,200 Office SF

## Suite D ±18,190 SF / ±1,361 Office SF