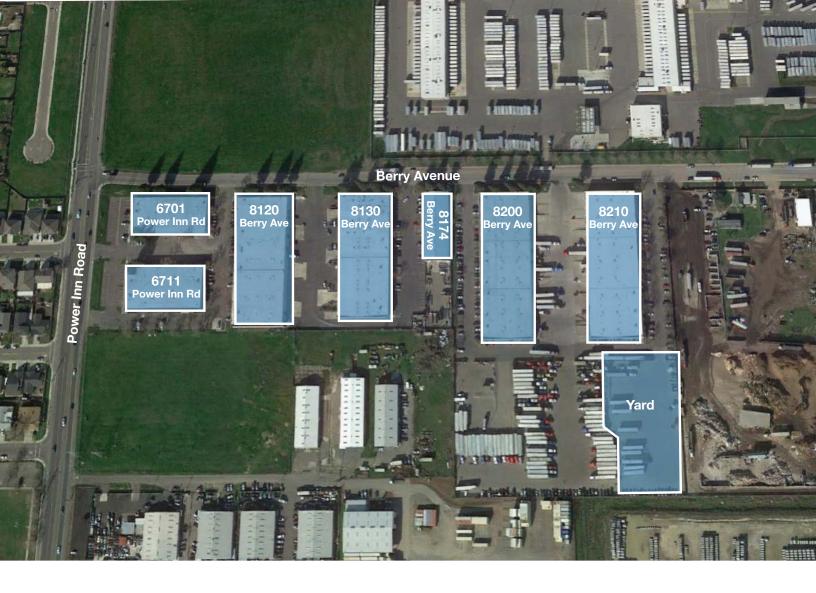

# Berry Avenue Sacramento, CA

| Available Units              | Total SF   | Warehouse  | Office    | <b>Monthly Rent</b> |
|------------------------------|------------|------------|-----------|---------------------|
| 8210 Berry Avenue, Suite 160 | ±6,300 SF  | ±5,735 SF  | ±565 SF   | \$3,465.°° NNN      |
| 8200 Berry Avenue, Suite 170 | ±6,300 SF  | ±5,590 SF  | ±710 SF   | \$3,465.°° NNN      |
| 8210 Berry Avenue, Suite 180 | ±7,000 SF  | ±5,800 SF  | ±1,200 SF | \$3,850.°° NNN      |
| 8120 Berry Avenue, Suite D   | ±18,190 SF | ±16,829 SF | ±1,361 SF | \$9,095.°° NNN      |
| 8220 Berry Avenue, Yard*     | ±65,315 SF | N/A        | N/A       | \$5,880.°° NNN      |

# Sacramento Industrial

Power Inn & Berry Ave | Sacramento, CA

For further information please contact us at (916) 381-8113 or jacksonprop.com

Suite 160 ±6,300 SF / ±565 Office SF

Suite 170 ±6,300 SF / ±710 Office SF

## Suite 180 ±7,000 SF / ±1,200 Office SF

## Suite D ±18,190 SF / ±1,361 Office SF