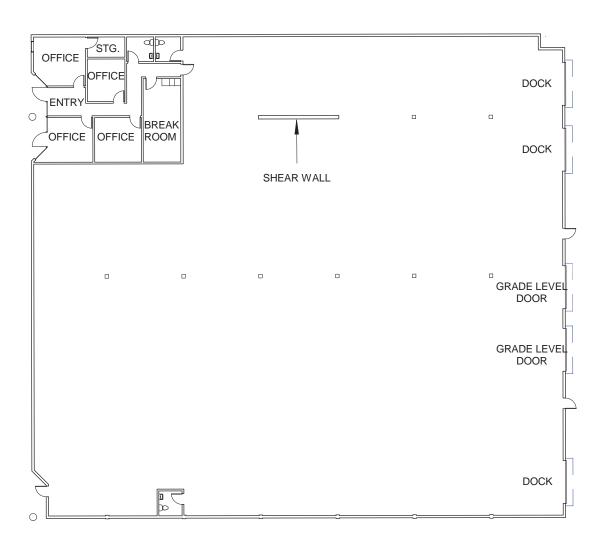

# Berry Avenue Sacramento, CA

| Available Units              | Total SF   | Warehouse  | Office    | <b>Monthly Rent</b> |
|------------------------------|------------|------------|-----------|---------------------|
| 8210 Berry Avenue, Suite 160 | ±6,300 SF  | ±5,735 SF  | ±565 SF   | \$3,465.°° NNN      |
| 8200 Berry Avenue, Suite 170 | ±6,300 SF  | ±5,590 SF  | ±710 SF   | \$3,465.°° NNN      |
| 8210 Berry Avenue, Suite 180 | ±7,000 SF  | ±5,800 SF  | ±1,200 SF | \$3,850.°° NNN      |
| 8120 Berry Avenue, Suite D   | ±18,190 SF | ±16,829 SF | ±1,361 SF | \$9,095.°° NNN      |
| 8220 Berry Avenue, Yard*     | ±65,315 SF | N/A        | N/A       | \$5,880.°° NNN      |