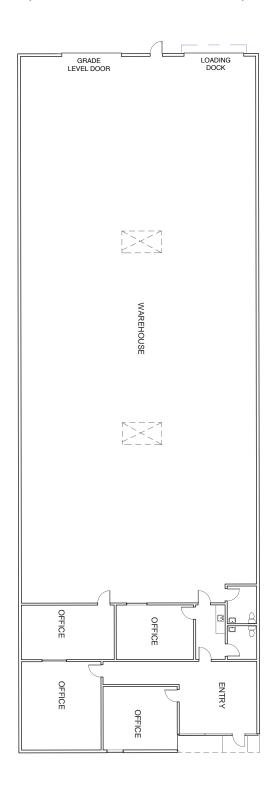

F | \$9,095.°° NNN      |
| 8220 Berry Avenue, Yard*     | ±65,315 SF | N/A        | N/A       | \$5,880.°° NNN      |



For further information please contact us at (916) 381-8113 or jacksonprop.com

Broker participation is invited.

The information herein is provided from reliable sources; however, Jackson Properties, Inc. assumes no liability for accuracy. The individual broker or user should confirm the physical information for themselves. Prices subject to change without notice. Disclaimer for 3-5 lease rate.



# Sacramento Industrial

Power Inn & Berry Ave | Sacramento, CA





For further information please contact us at (916) 381-8113 or jacksonprop.com

Suite 160 ±6,300 SF / ±565 Office SF





Suite 170 ±6,300 SF / ±710 Office SF





## Suite 180 ±7,000 SF / ±1,200 Office SF





## Suite D ±18,190 SF / ±1,361 Office SF