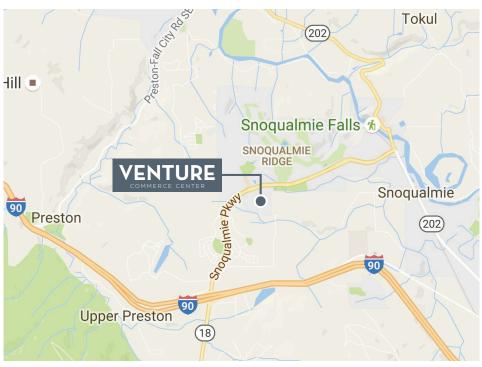

COMMERCE CENTER

35312 SE Center Street • Snoqualmie, WA 98065



#### BUILDING FEATURES

- Located within the greater Snoqualmie Ridge Business Park
- Air-conditioned, one ADA bathroom, 200-amp electric service
- · Corner unit, lots of natural light
- Two dedicated parking spaces
- Easy access to I-90, SR-18 and SR-202
- · Open floor plan with tall ceilings









35312 SE Center Street • Snoqualmie, WA 98065

# **AVAILABLE SPACE**

| FLOOR / SUITE | AVAIL. DATE   | CONDO SF  | SALE      | LEASE           |
|---------------|---------------|-----------|-----------|-----------------|
| 1 / 35312     | Available Now | 1,218 RSF | \$430,000 | \$22.00/SF, NNN |

# **AERIAL MAP**







35312 SE Center Street • Snoqualmie, WA 98065

# FLOOR PLAN

**Suite 35312** 

1,218 RSF

Available Now





For more information or to schedule a tour, please contact