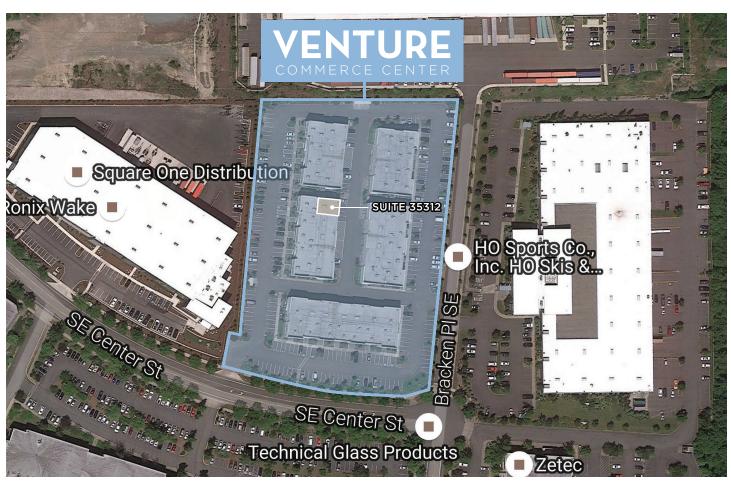

# **AERIAL MAP**

35312 SE Center Street • Snoqualmie, WA 98065

COMMERCE CENTER

35312 SE Center Street • Snoqualmie, WA 98065

35312 SE Center Street • Snoqualmie, WA 98065