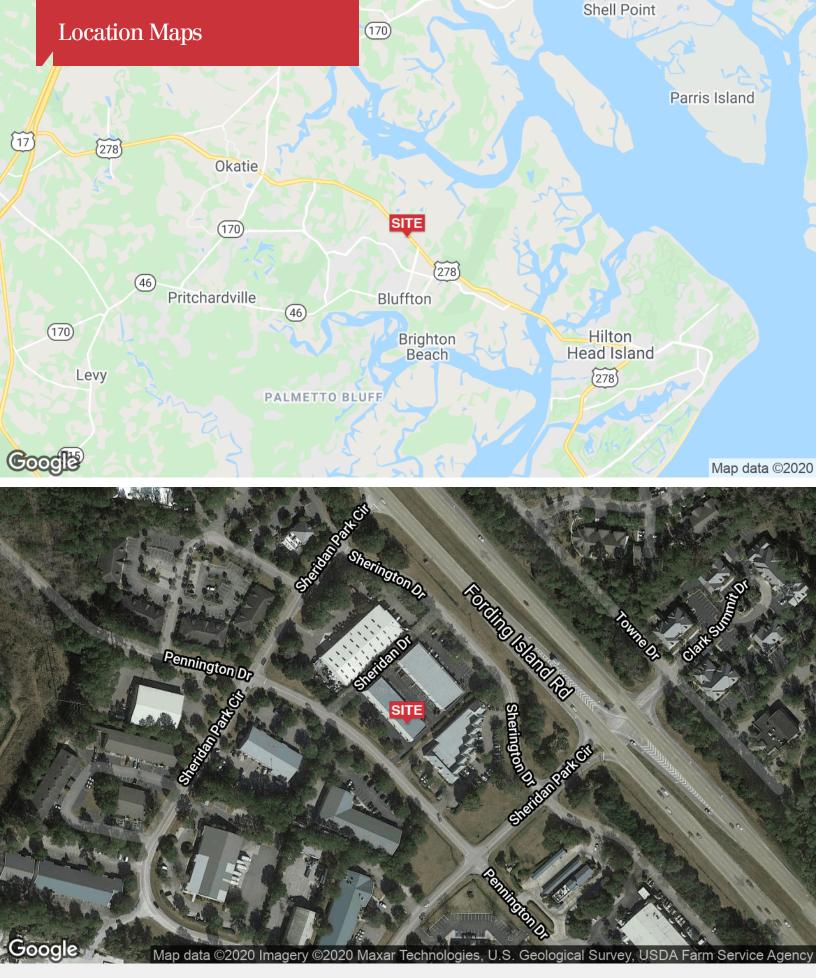

## Office / Retail Space for Lease in Landmark Center

49 Pennington Drive, Unit 2F Bluffton, South Carolina 29910

## **Property Highlights**

- Just off Highway 278 in Bluffton
- Double doors in back for easy deliveries and shipping
- Easy access to all of Bluffton and just minutes from the bridge to Hilton Head Island
- Signage allowed above each unit on the building and the front door
- Layout includes store front entrance, receptionist area, conference room, copier area, open work space, 3 built-in work stations, restroom, kitchenette, mezzanine storage with built-in stairs and double rear door
- Tenant is responsible for their pro rata share of property taxes, property insurance, and common area maintenance