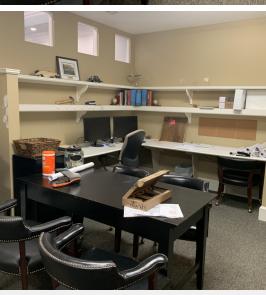

## **Property Highlights**

- Just off Highway 278 in Bluffton
- Double doors in back for easy deliveries and shipping
- Easy access to all of Bluffton and just minutes from the bridge to Hilton Head Island
- Signage allowed above each unit on the building and the front door
- Layout includes store front entrance, receptionist area, conference room, copier area, open work space, 3 built-in work stations, restroom, kitchenette, mezzanine storage with built-in stairs and double rear door
- Tenant is responsible for their pro rata share of property taxes, property insurance, and common area maintenance