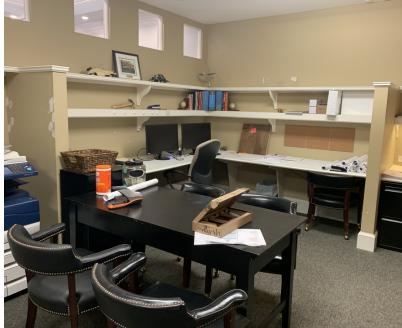

## **Property Highlights**

- Just off Highway 278 in Bluffton
- Double doors in back for easy deliveries and shipping
- Easy access to all of Bluffton and just minutes from the bridge to Hilton Head Island
- Signage allowed above each unit on the building and the front door
- Layout includes store front entrance, receptionist area, conference room, copier area, open work space, 3 built-in work stations, restroom, kitchenette, mezzanine storage with built-in stairs and double rear door
- Tenant is responsible for their pro rata share of property taxes, property insurance, and common area maintenance