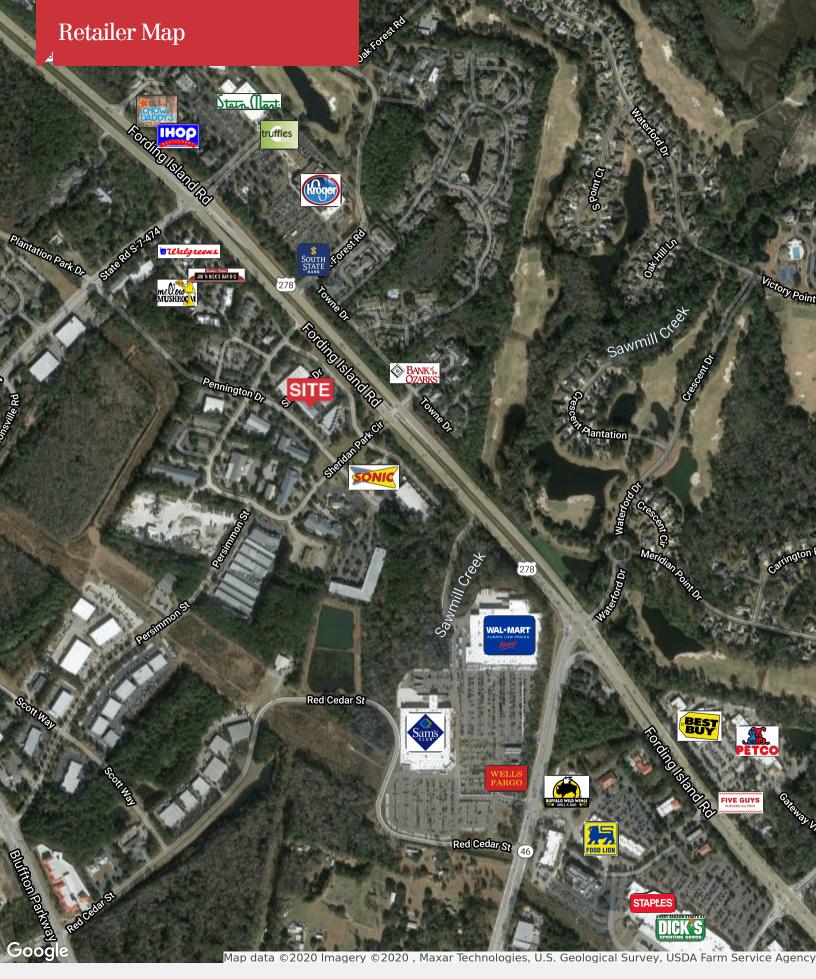

## **Property Highlights**

- Just off Highway 278 in Bluffton
- Double doors in back for easy deliveries and shipping
- Easy access to all of Bluffton and just minutes from the bridge to Hilton Head Island
- Signage allowed above each unit on the building and the front door
- Layout includes store front entrance, receptionist area, conference room, copier area, open work space, 3 built-in work stations, restroom, kitchenette, mezzanine storage with built-in stairs and double rear door
- Tenant is responsible for their pro rata share of property taxes, property insurance, and common area maintenance