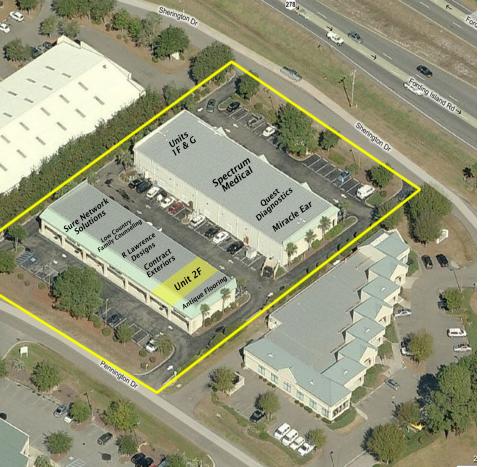

## Office / Retail Space for Lease in Landmark Center

49 Pennington Drive, Unit 2F Bluffton, South Carolina 29910

## **Property Highlights**

- Just off Highway 278 in Bluffton
- Double doors in back for easy deliveries and shipping
- Easy access to all of Bluffton and just minutes from the bridge to Hilton Head Island
- Signage allowed above each unit on the building and the front door
- Layout includes store front entrance, receptionist area, conference room, copier area, open work space, 3 built-in work stations, restroom, kitchenette, mezzanine storage with built-in stairs and double rear door
- Tenant is responsible for their pro rata share of property taxes, property insurance, and common area maintenance