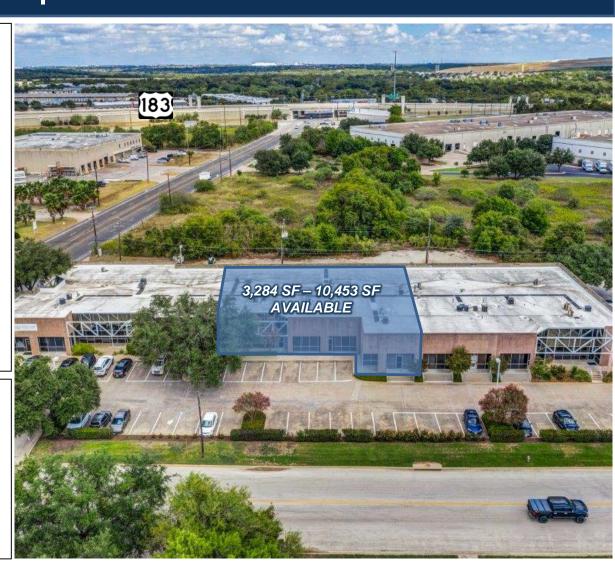

3,284 SF – 10,453 SF AVAILABLE 8107 Springdale Road | Austin, Texas Enterprise Business Center

### 3,284 SF – 10,453 SF AVAILABLE 8107 Springdale Road | Austin, Texas Enterprise Business Center

#### **SPACE FOR LEASE - INFORMATION**

- 3,284 SF 10,453 SF AVAILABLE
- 16' CLEAR HEIGHT
- 110' BUILDING DEPTH
- 70' TRUCK COURT DEPTH
- Up to 2 Dock High Doors
- UP TO 2 GRADE LEVEL DOORS
- .8 MILES EAST OF HIGHWAY 183 AND HIGHWAY 290 JUNCTION
- 2.75 MILES EAST OF I-35
- 3.6 PARKING SPACES PER 1,000 SF