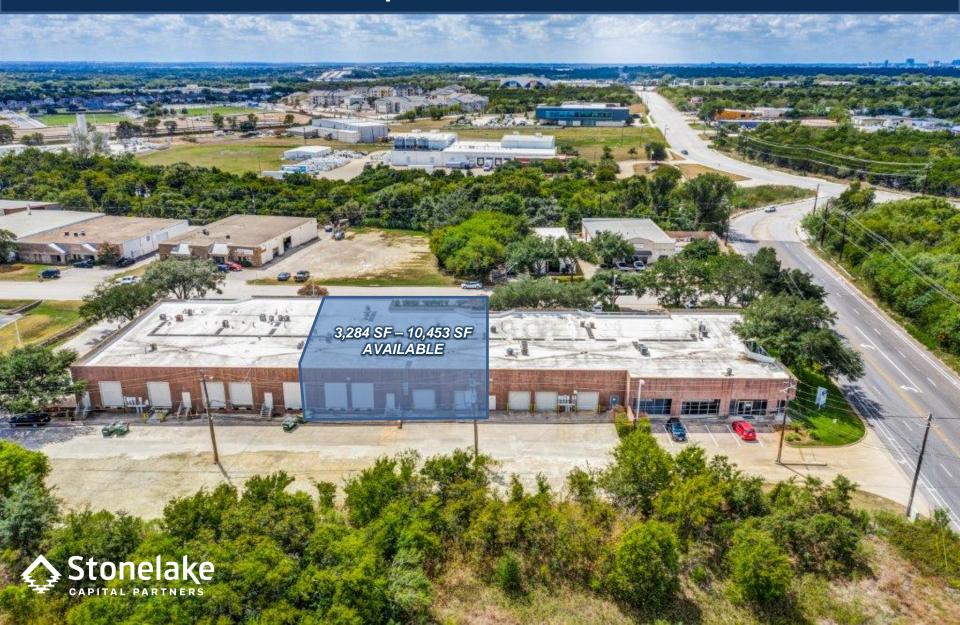

3,284 SF – 10,453 SF AVAILABLE 8107 Springdale Road | Austin, Texas Enterprise Business Center

### 3,284 SF – 10,453 SF AVAILABLE 8107 Springdale Road | Austin, Texas Enterprise Business Center

#### **SPACE FOR LEASE - INFORMATION**

- 3,284 SF 10,453 SF AVAILABLE
- 16' CLEAR HEIGHT
- 110' BUILDING DEPTH
- 70' TRUCK COURT DEPTH
- Up to 2 Dock High Doors
- UP TO 2 GRADE LEVEL DOORS
- .8 MILES EAST OF HIGHWAY 183 AND HIGHWAY 290 JUNCTION
- 2.75 MILES EAST OF I-35
- 3.6 PARKING SPACES PER 1,000 SF