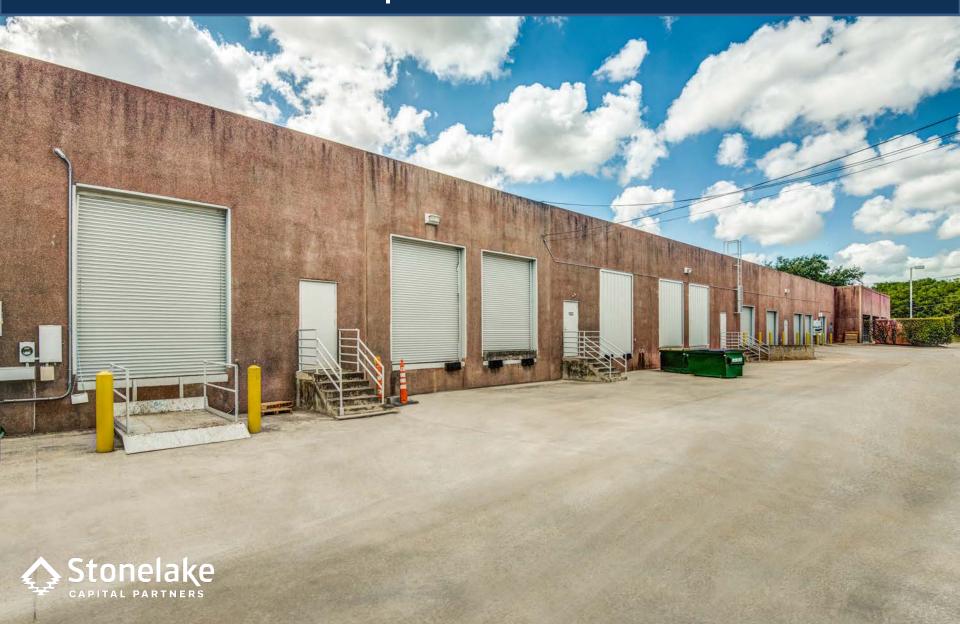

#### **SPACE FOR LEASE - INFORMATION**

- 3,284 SF 10,453 SF AVAILABLE
- 16' CLEAR HEIGHT
- 110' BUILDING DEPTH
- 70' TRUCK COURT DEPTH
- Up to 2 Dock High Doors
- UP TO 2 GRADE LEVEL DOORS
- .8 MILES EAST OF HIGHWAY 183 AND HIGHWAY 290 JUNCTION
- 2.75 MILES EAST OF I-35
- 3.6 PARKING SPACES PER 1,000 SF