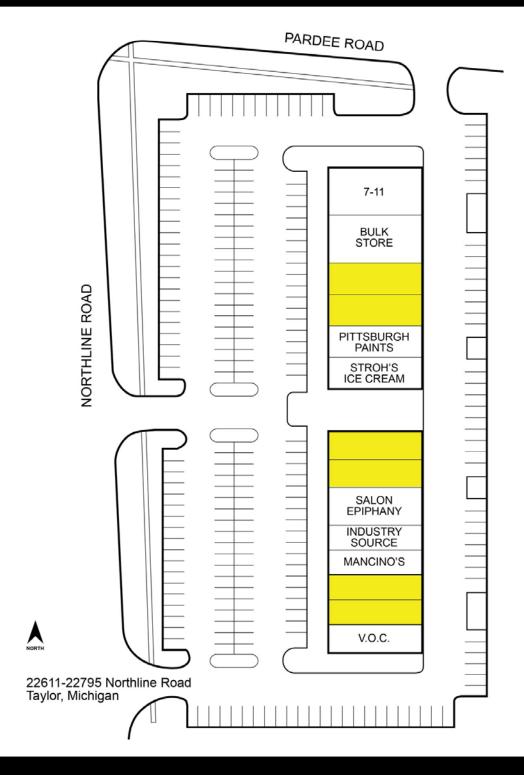

#### **Property Information:**

12,229 sq. ft. – Available

■ 3,700 sq. ft. – Maximum

2,070 sq. ft. – Minimum

Zoned: Commercial

• Year Built: 1992

Ample Parking

#### **Comments:**

Very active strip center with 3 available units. Well maintained property on well traveled Northline Road.

For Additional Information Contact:

**Justin Gaffrey 248.948.9000** 