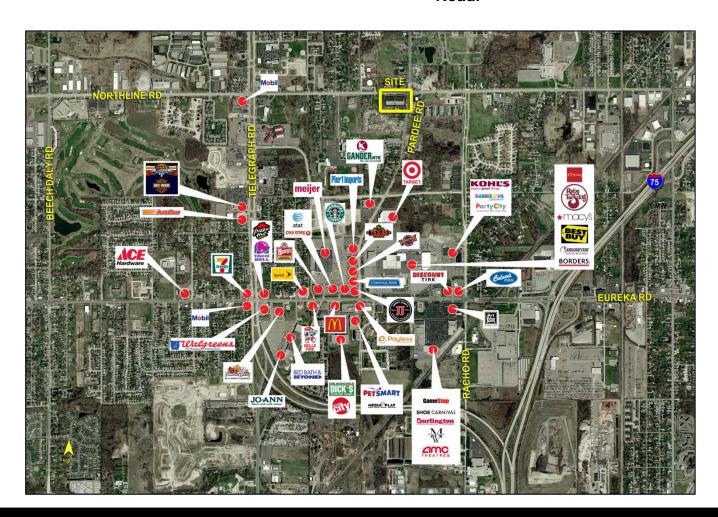

#### **Demographics:**

|         | Med. HH<br>Income | Population |
|---------|-------------------|------------|
| 1 Mile: | \$44,604          | 10,111     |
| 3 Mile: | \$49,737          | 69,203     |
| 5 Mile: | \$50,938          | 208,619    |

#### **Traffic Counts (2-Way):**

29,900 - Northline Rd. Btw Racho & Pardee

37,600 - Northline Rd. Btw Pardee & Telegraph

4,300 - Pardee Rd. Btw Superior & Northline

4,300 - Pardee Rd. Btw Northline & Goddard