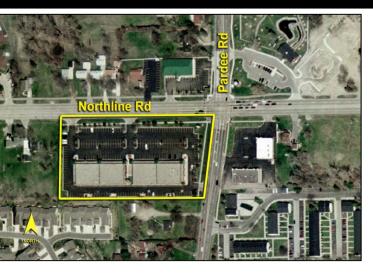

## 22611-22795 Northline Rd., Taylor, Michigan

#### **Traffic Counts (2-Way):**

29,900 - Northline Rd. Btw Racho & Pardee

37,600 - Northline Rd. Btw Pardee & Telegraph

4,300 - Pardee Rd. Btw Superior & Northline

4,300 - Pardee Rd. Btw Northline & Goddard