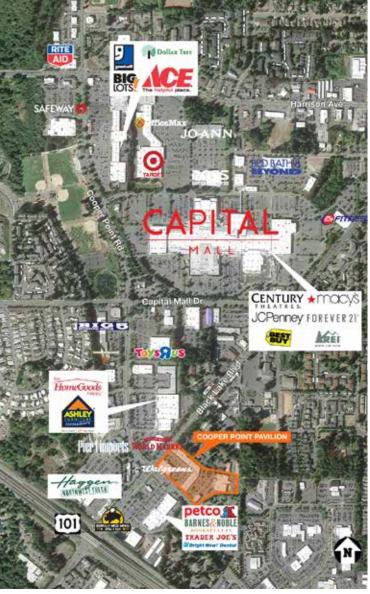

## **Cooper Point Pavilion**

1520-1600 Cooper Point Road SW Olympia, WA

In-line and end-cap space available for office, medical and retail users

Multiple suites and size configurations possible

Less than 1.5 miles from 132 acre Washington State Capital

Two blocks from Highway 101, 5 access points to property from arterial streets

Absolute corner of Black Lake Boulevard and Cooper Point Road

Highest intersection traffic counts in Thurston County

1,200 SF - 13,000 SF available