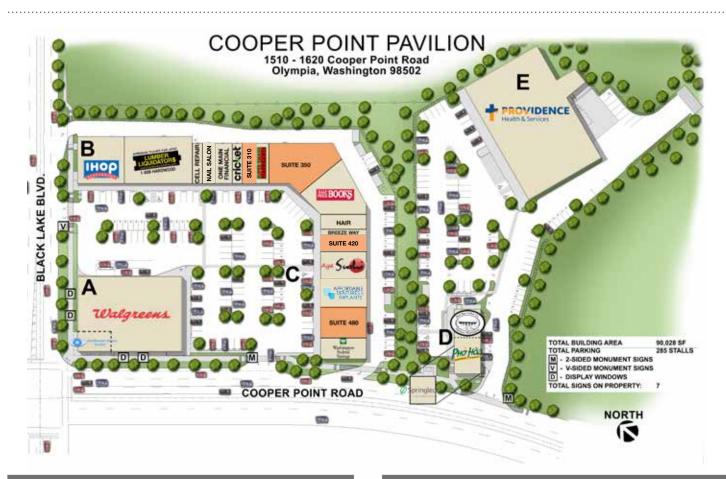

## **Cooper Point Pavilion**

1520-1600 Cooper Point Road SW Olympia, WA

In-line and end-cap space available for office, medical and retail users

Multiple suites and size configurations possible

Less than 1.5 miles from 132 acre Washington State Capital

# For Lease

| Suite | Tenant                  | SF     |
|-------|-------------------------|--------|
| 100   | Walgreens               | 15,120 |
| 110   | NW Vision Center        | 1,500  |
| 200   | IHOP                    | 4,511  |
| 250   | Lumber Liquidators      | 7,181  |
| 270   | Cell Phone Repair       | 1,000  |
| 280   | Nail Salon              | 1,200  |
| 290   | One Main Financial      | 1,500  |
| 300   | Cricket Wireless        | 1,000  |
| 310   | AVAILABLE               | 1,278  |
| 320   | Super Smash Video Games | 1,277  |
| 350   | AVAILABLE               | 4,500  |
|       |                         |        |

| Suite      | Tenant                                            | SF             |
|------------|---------------------------------------------------|----------------|
| 390        | Half Price Books                                  | 5,500          |
| 400        | Hair Salon                                        | 1,020          |
| 420        | AVAILABLE                                         | 2,097          |
| 430        | Aya Sushi Restaurant                              | 2,719          |
| 450        | Affordable Dentures                               | 3,000          |
| 480        | AVAILABLE (former clothing store)                 | 3,153          |
| 500        | Washington Federal Savings                        | 2,000          |
|            |                                                   |                |
| 600        | Springleaf Financial                              | 1,600          |
| 600<br>620 | Springleaf Financial<br>Pho Hoa Noodle Restaurant | 1,600<br>2,300 |
|            |                                                   |                |