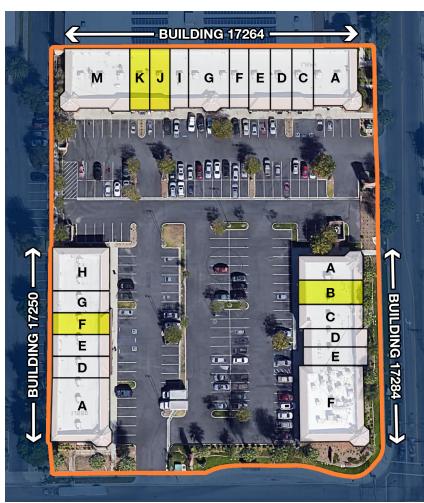

## **MULTIPLE SPACES AVAILABLE**

#### OCCUPANCY AND AVAILABILITY

| UNIT  | TENANT                   | SQFT |
|-------|--------------------------|------|
| 17250 |                          |      |
| Α     | Home Furnishings         |      |
| D     | Insurance                |      |
| E     | Dental                   |      |
| F     | WATER STORE*             | 800  |
| G     | Boost Mobile             |      |
| Н     | Church, Waters of Life   |      |
| 17264 |                          |      |
| Α     | Cucamonga Valley Medical |      |

| UNIT | TENANT      | SQFT  |
|------|-------------|-------|
| С    | Tattoo      |       |
| D    | Smoke Shop  |       |
| Е    | Optometry   |       |
| F    | Liberty Tax |       |
| G    | Hair Salon  |       |
| 1    | Nail Salon  |       |
| J    | AVAILABLE   | 1,200 |
| K    | AVAILABLE   | 2,400 |
| M    | Restaurant  |       |
|      |             |       |

| UNIT                       | TENANT               | SQFT  |
|----------------------------|----------------------|-------|
| 17284                      |                      |       |
| Α                          | Baron HR Staffing    |       |
| В                          | AVAILABLE            | 1,056 |
| С                          | Unavailable          |       |
| D                          | Music School         |       |
| Е                          | House of Nutrition   |       |
| F                          | Viva Villa Taquieria |       |
| * OCCUPIED, DO NOT DISTURB |                      |       |