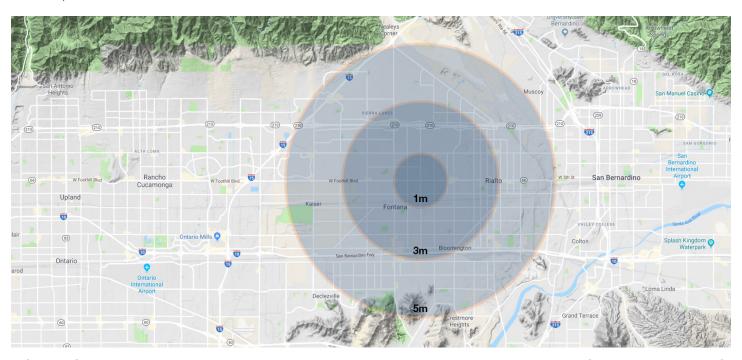

#### **DEMOGRAPHICS**

| 2019     |            | MED. HH  |
|----------|------------|----------|
| ESTIMATE | POPULATION | INCOME   |
| 1-MILE   | 31,845     | \$39,117 |
| 2-MILE   | 195,271    | \$53,774 |
| 3-MILE   | 371,000    | \$59,978 |

# **DEMOGRAPHICS**

| POPULATION             | 1 MILE   | 3 MILES  | 5 MILES  |
|------------------------|----------|----------|----------|
| Total Population       | 31,845   | 195,271  | 371,000  |
| Married No Children    | 1,641    | 10,526   | 21,280   |
| Married With Children  | 2,509    | 16,569   | 32,148   |
| Median Age             | 30.70    | 30.20    | 30.70    |
| HOUSE HOLDS AND INCOME | 1 MILE   | 3 MILES  | 5 MILES  |
| Total Households       | 25,327   | 162,507  | 313,702  |
| # of persons per HH    | 3.70     | 4.00     | 3.90     |
| Average HH Income      | \$52,722 | \$66,945 | \$73,314 |
| ETHNICITY (%)          | 1 MILE   | 3 MILES  | 5 MILES  |
| Hispanic Origin        | 81.38%   | 77.05%   | 73.14%   |
| RACE (%)               | 1 MILE   | 3 MILES  | 5 MILES  |
| White                  | 84.88%   | 80.83%   | 78.32%   |
| Black                  | 7.27%    | 9.25%    | 10.99%   |
| Asian                  | 2.37%    | 4.39%    | 5.32%    |
| American Indian        | 2.36%    | 2.33%    | 2.13%    |
| Other                  | 2.74%    | 2.78%    | 2.79%    |
|                        |          |          |          |