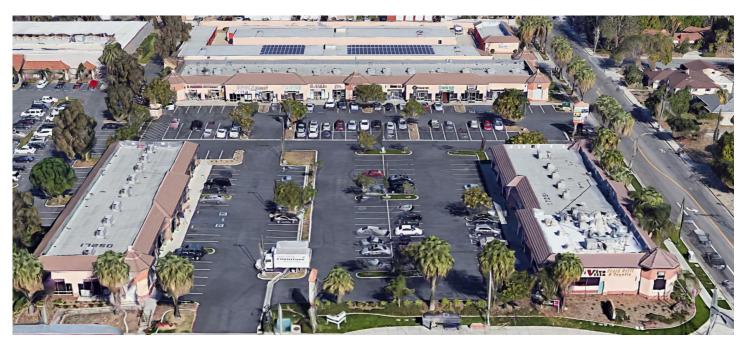

17250-17284 Foothill Blvd Fontana, CA 92335

# RETAIL STRIP CENTER SPACE FOR LEASE

### **DESCRIPTION**

- Located on High Traffic Signalized Intersection
- Directly Across from Walmart
- Diverse Tenant Mix
- Great Lease Rates
- Rapidly Growing City