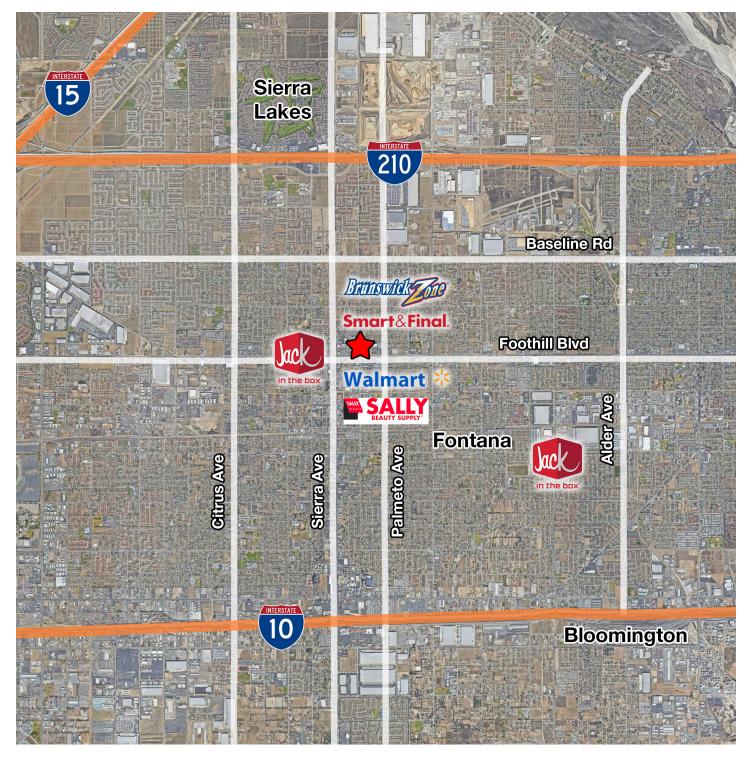

# **TRADE AREA**

MARCUS & MILLICHAP:

17250-17284 Foothill Blvd Fontana, CA 92335

### **DESCRIPTION**

- Located on High Traffic Signalized Intersection
- Directly Across from Walmart
- Diverse Tenant Mix
- Great Lease Rates
- Rapidly Growing City