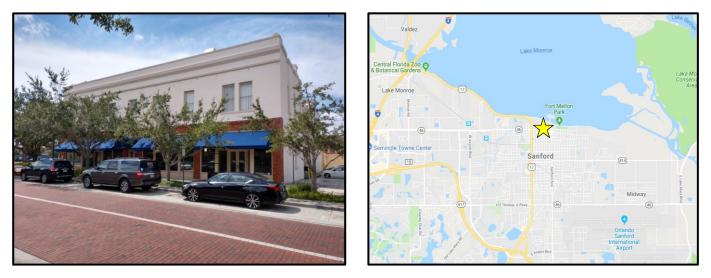

## 110 W 1<sup>st</sup> St, Sanford, FL 32771

- 2<sup>nd</sup> floor offices and Ground floor retail space available immediately
- Full Service leases available from 198 3,376 SF
- Located in the heart of Sanford's Historic District, among Central Florida's best independent restaurants, bars, cafes and shopping
- 10 ft ceilings and lots of natural light
- Convenient access to I-4 and HWY 417
- Ample parking on street and in adjacent public parking lot