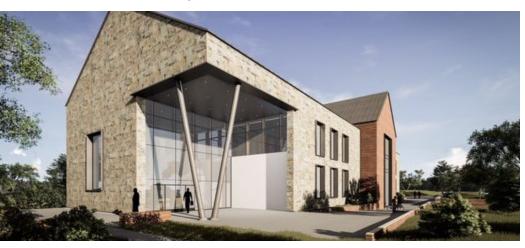

## **Executive Summary**





#### **OFFERING SUMMARY**

Available SF: 4.000 - 16.800 SF

Lease Rate: \$1.95 SF/month (NNN)

Lot Size: 3.06 Acres

Building Size: 35,589

Zoning: BRP (Business Research

Park)

#### **PROPERTY OVERVIEW**

This is a 2nd Floor design build-to-suit office space opportunity in Visalia newest premium location. Located directly on the northwest corner of Hwy 198 (near Hwy 99) and Plaza Dr. this project will have excellent visibility and access. Space available from 4,000 SF up to 16,800 SF. Expected delivery Fall of '19. Please call Marc for additional details.

#### **PROPERTY HIGHLIGHTS**

- Prime Location and Hwy 198 exposure
- · Design Build-To-Suit

#### **DEMOGRAPHICS**

|                   | 1 MILE   | 3 MILES  | 5 MILES  |
|-------------------|----------|----------|----------|
| To