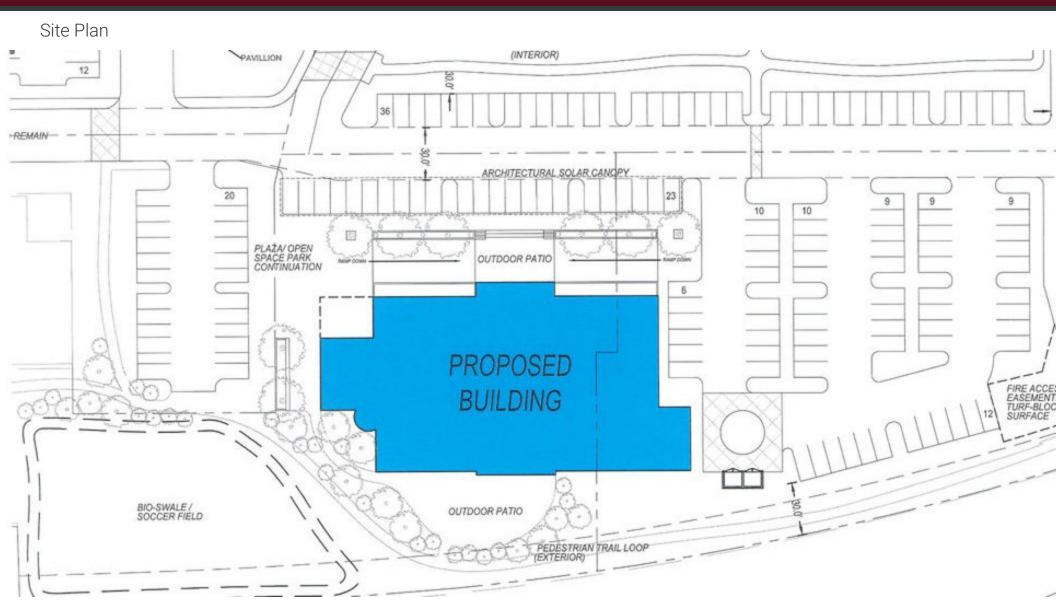

#### **PROPERTY OVERVIEW**

This is a 2nd Floor design build-to-suit office space opportunity in Visalia newest premium location. Located directly on the northwest corner of Hwy 198 (near Hwy 99) and Plaza Dr. this project will have excellent visibility and access. Space available from 4,000 SF up to 16,800 SF. Expected delivery Fall of '19. Please call Marc for additional details.

#### **PROPERTY HIGHLIGHTS**

- Prime Location and Hwy 198 exposure
- · Design Build-To-Suit