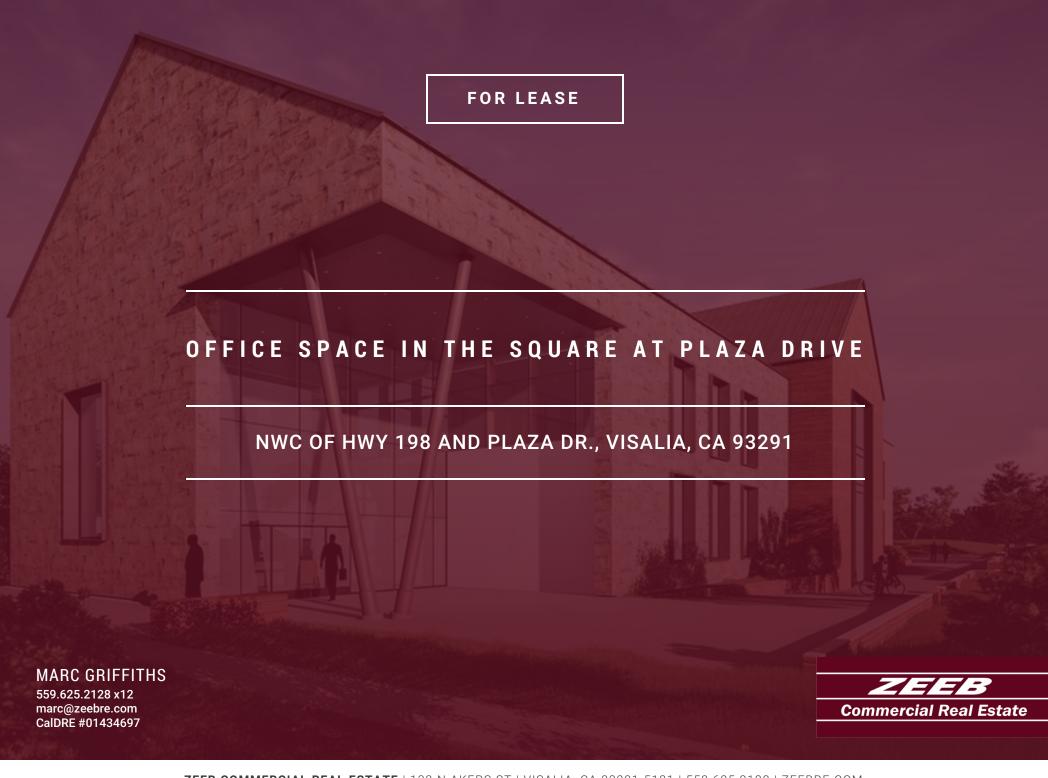

#### **PROPERTY OVERVIEW**

This is a 2nd Floor design build-to-suit office space opportunity in Visalia newest premium location. Located directly on the northwest corner of Hwy 198 (near Hwy 99) and Plaza Dr. this project will have excellent visibility and access. Space available from 4,000 SF up to 16,800 SF. Expected delivery Fall of '19. Please call Marc for additional details.

#### **PROPERTY HIGHLIGHTS**

- Prime Location and Hwy 198 exposure
- · Design Build-To-Suit