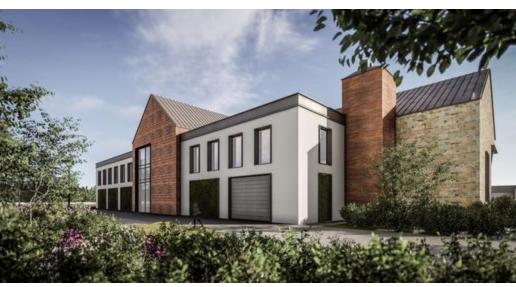

#### **PROPERTY OVERVIEW**

This is a 2nd Floor design build-to-suit office space opportunity in Visalia newest premium location. Located directly on the northwest corner of Hwy 198 (near Hwy 99) and Plaza Dr. this project will have excellent visibility and access. Space available from 4,000 SF up to 16,800 SF. Expected delivery Fall of '19. Please call Marc for additional details.

#### **PROPERTY HIGHLIGHTS**

- Prime Location and Hwy 198 exposure
- · Design Build-To-Suit