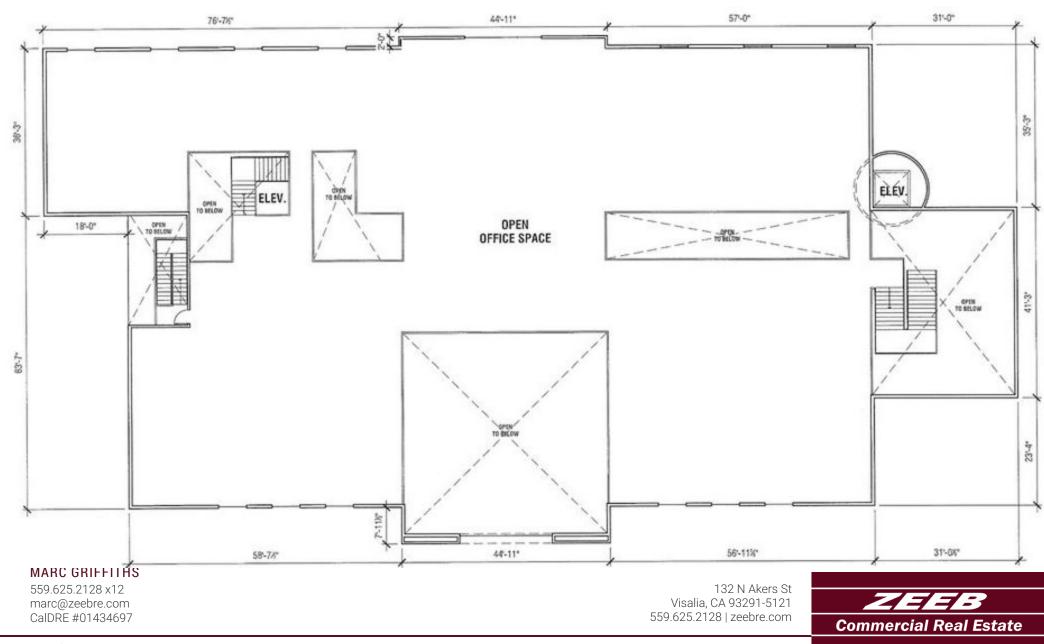

## Floor Plans

Demographics Map & Report

| POPULATION          | 1 MILE   | 3 MILES  | 5 MILES  |
|---------------------|----------|----------|----------|
| Total population    | 3,081    | 21,572   | 59,816   |
| Median age          | 29.7     | 31.6     | 32.7     |
| Median age (Male)   | 29.9     | 31.4     | 32.0     |
| Median age (Female) | 29.4     | 31.8     | 33.6     |
| HOUSEHOLDS & INCOME | 1 MILE   | 3 MILES  | 5 MILES  |
| Total households    | 907      | 6,744    | 20,070   |
| # of persons per HH | 3.4      | 3.2      | 3.0      |
| Average HH income   | \$96,668 | \$92,748 | \$76,854 |
|                     |          |          |          |