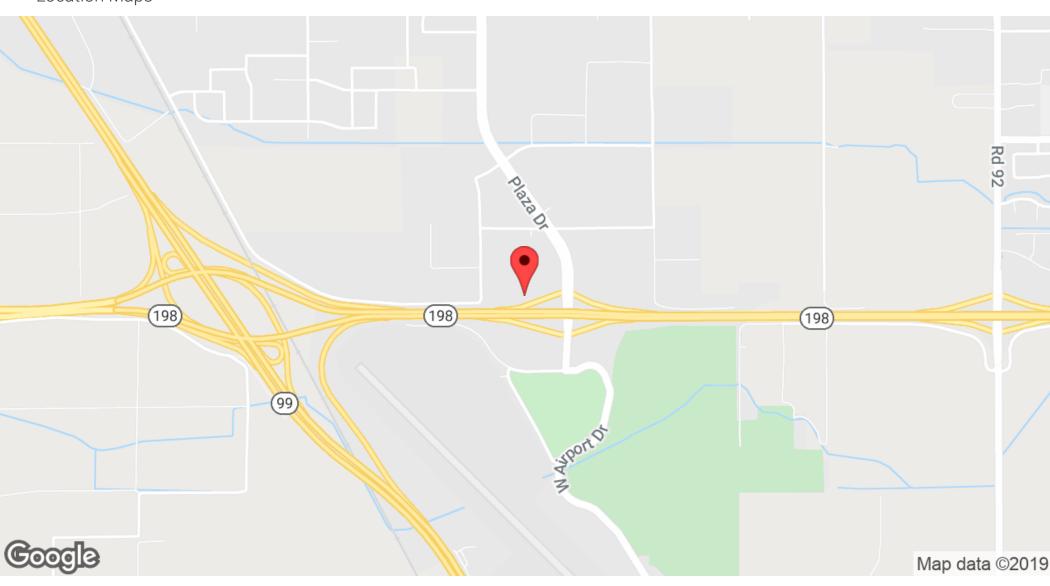

#### **PROPERTY OVERVIEW**

This is a 2nd Floor design build-to-suit office space opportunity in Visalia newest premium location. Located directly on the northwest corner of Hwy 198 (near Hwy 99) and Plaza Dr. this project will have excellent visibility and access. Space available from 4,000 SF up to 16,800 SF. Expected delivery Fall of '19. Please call Marc for additional details.

559.625.2128 | zeebre.com

This information is believed to be reliable, however broker makes no guarantee as to its current validity.

marc@zeebre.com

CalDRE #01434697

**Location Maps** 