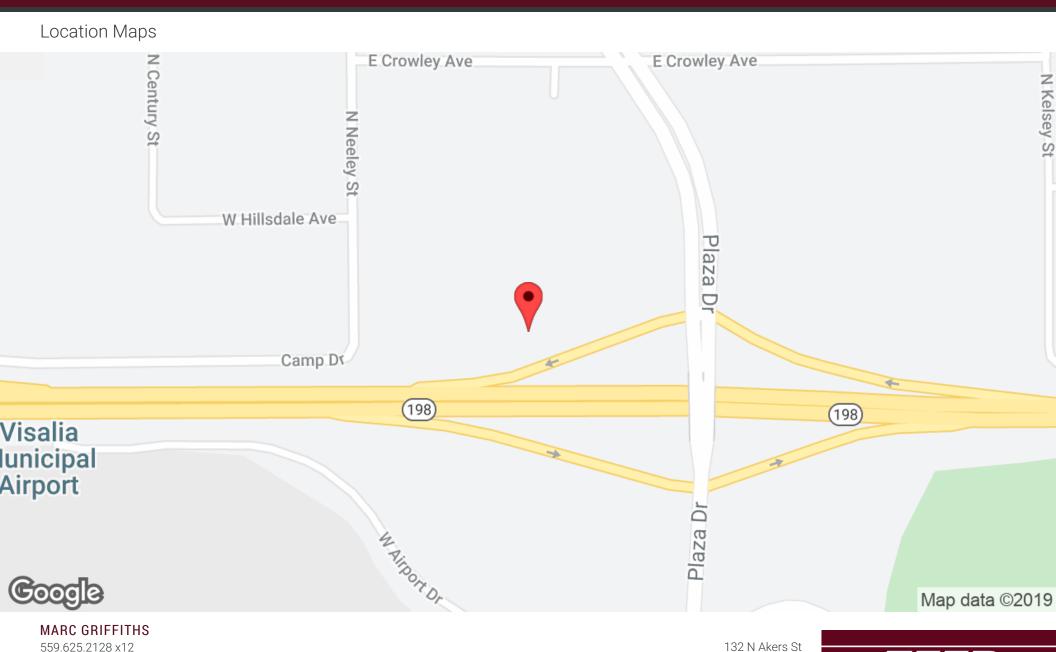

#### **PROPERTY OVERVIEW**

This is a 2nd Floor design build-to-suit office space opportunity in Visalia newest premium location. Located directly on the northwest corner of Hwy 198 (near Hwy 99) and Plaza Dr. this project will have excellent visibility and access. Space available from 4,000 SF up to 16,800 SF. Expected delivery Fall of '19. Please call Marc for additional details.

559.625.2128 | zeebre.com

This information is believed to be reliable, however broker makes no guarantee as to its current validity.

marc@zeebre.com

CalDRE #01434697

**Location Maps** 