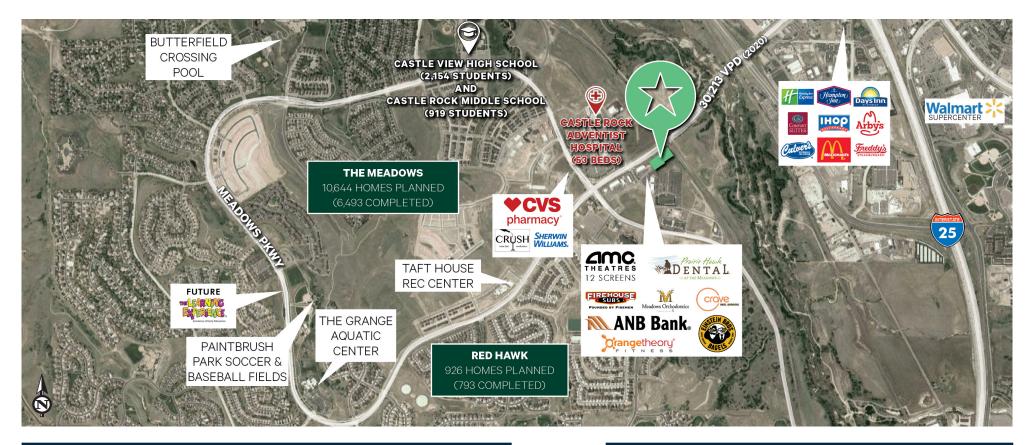

## **Property Info**

- + Proposed multi-tenant building for lease
  - Approved for drive-thru use
- + Deal pending on the ~1 AC Pad Site
- + Located at the entrance to The Meadows, a Master Planned Community in Castle Rock
  - 10,644 homes planned with about 61% built (6,493 homes)
- + Unparalleled visibility and access to Meadows Parkway

- + Strong household incomes and demographics
- + Adjacent to Castle Rock Adventist Hospital and close proximity to Castle View High School and Castle Rock Middle School
- + Call broker for more information and rates