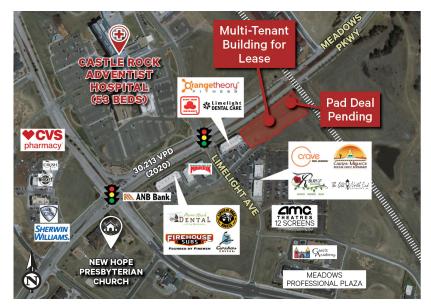

## **Property Info**

- + Proposed multi-tenant building for lease
  - Approved for drive-thru use
- + Deal pending on the ~1 AC Pad Site
- + Located at the entrance to The Meadows, a Master Planned Community in Castle Rock
  - 10,644 homes planned with about 61% built (6,493 homes)
- + Unparalleled visibility and access to Meadows Parkway

- + Strong household incomes and demographics
- + Adjacent to Castle Rock Adventist Hospital and close proximity to Castle View High School and Castle Rock Middle School
- + Call broker for more information and rates

SEC Meadows Pkwy & Limelight Ave Castle Rock. CO www.cbre.com/properties