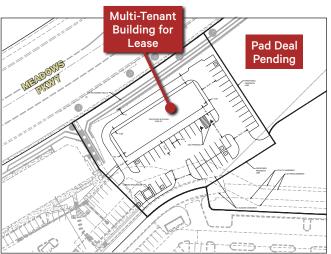

# ±5,900 SF Multi-Tenant Building

## **Property Info**

- + Proposed multi-tenant building for lease
  - Approved for drive-thru use
- + Deal pending on the ~1 AC Pad Site
- + Located at the entrance to The Meadows, a Master Planned Community in Castle Rock
  - 10,644 homes planned with about 61% built (6,493 homes)
- + Unparalleled visibility and access to Meadows Parkway