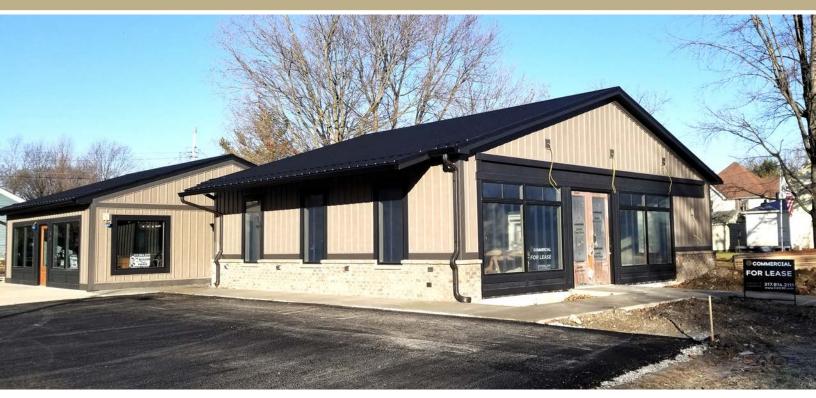

## 700 S PERU STREET, CICERO IN

## OFFICE/RETAIL SPACE FOR LEASE NEW CONSTRUCTION

- 1,407 SF building
- · 900 SF additional building
- · Corner lot with high visibility
- Front/side/rear parking lot plus street parking
- · Possible tenant improvement allowance
- General Business zoning
- +/- 8,573 VPD