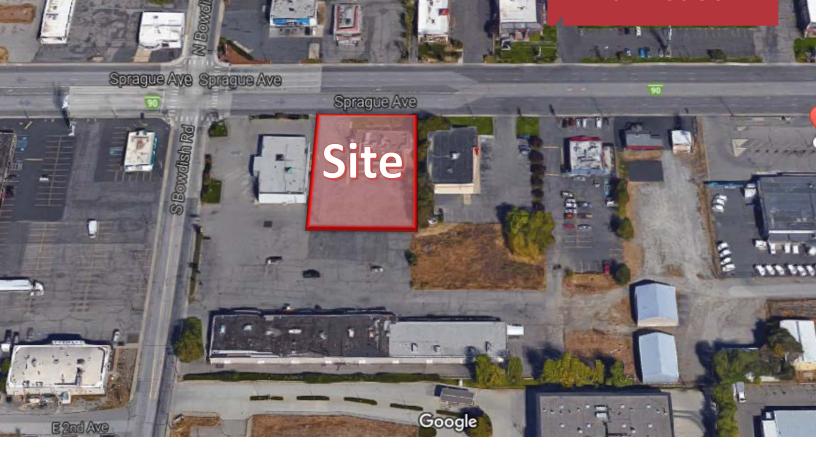

#### **Property Features**

- Retail Pad Site Available
- Lot Size: 24,890 SF ± (or 0.57 Acres ±)
- Reciprocal Parking
- Zoning: CMU
- Parcel Number: 45211.0714
- Located Near the Southeast Corner of Sprague & Bowdish

## Lease Rate: \$2,500/Mo. NNN

Apartments North Pines Junior High School E Alki Ave E Alki Ave F Alki Ave E Valleyway Ave E Valleyway Av E Nixon Ave E Main Ave Spokane Valley Library HuHot Mongolian Grill cure-IT Self Storage E 3rd Ave E 4th Ave E 4th Ave