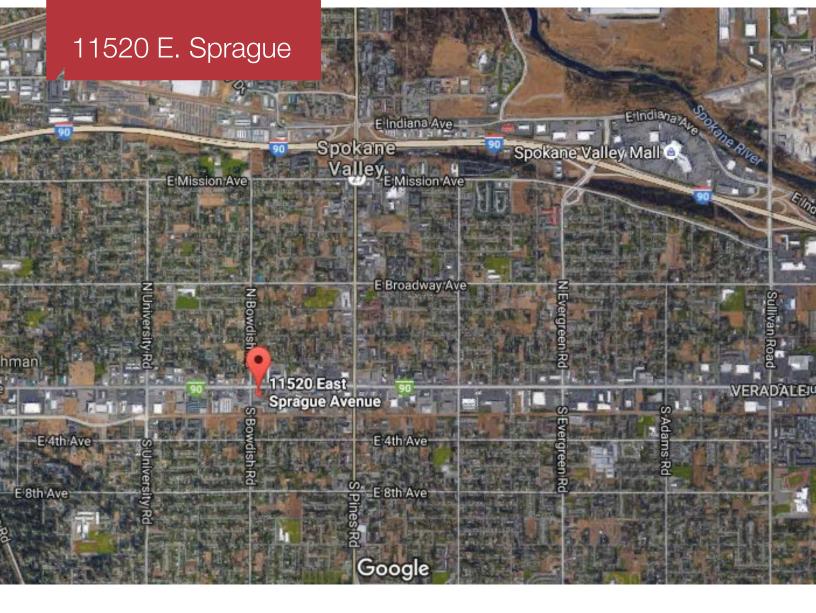

# 11520 E. Sprague, Spokane Valley, WA 99206

#### **Property Features**

- Retail Pad Site Available
- Lot Size: 24,890 SF ± (or 0.57 Acres ±)
- Reciprocal Parking
- Zoning: CMU
- Parcel Number: 45211.0714
- Located Near the Southeast Corner of Sprague & Bowdish