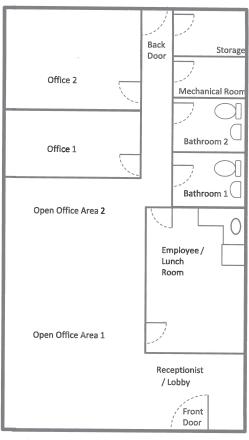

#### 230 AUBURN WAY S Suite 2-A 1,500 SF

All square footage references are approximate. The information contained herein is from sources deemed reliable. It is provided without representation, warranty or guarantee, expressed or implied as to its accuracy. Prospective Buyer or Tenant should conduct an independent investigation of all matters.