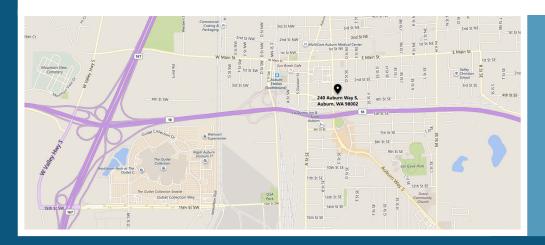

### PROPERTY FEATURES

- Traffic counts over 29,000 vehicles/day
- Directly visible from Hwy-18
- Private and open office areas, restrooms and kitchenette
- · Large conference room or meeting area
- Parking and access available in front or back of building
- Easy access to Hwy-18, Hwy-167 and I-5
- Newly renovated facade