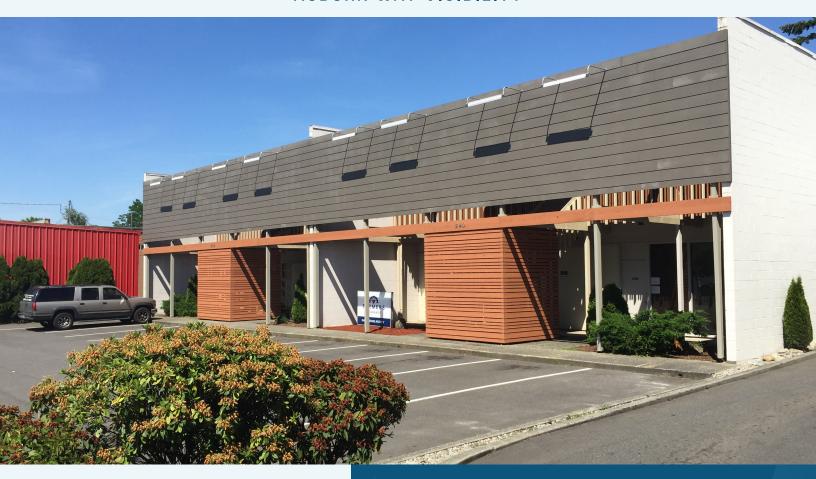

## AUBURN WAY VISIBILITY

### PROPERTY FEATURES

- Traffic counts over 29,000 vehicles/day
- Directly visible from Hwy-18
- Private and open office areas, restrooms and kitchenette
- · Large conference room or meeting area
- Parking and access available in front or back of building
- Easy access to Hwy-18, Hwy-167 and I-5
- Newly renovated facade