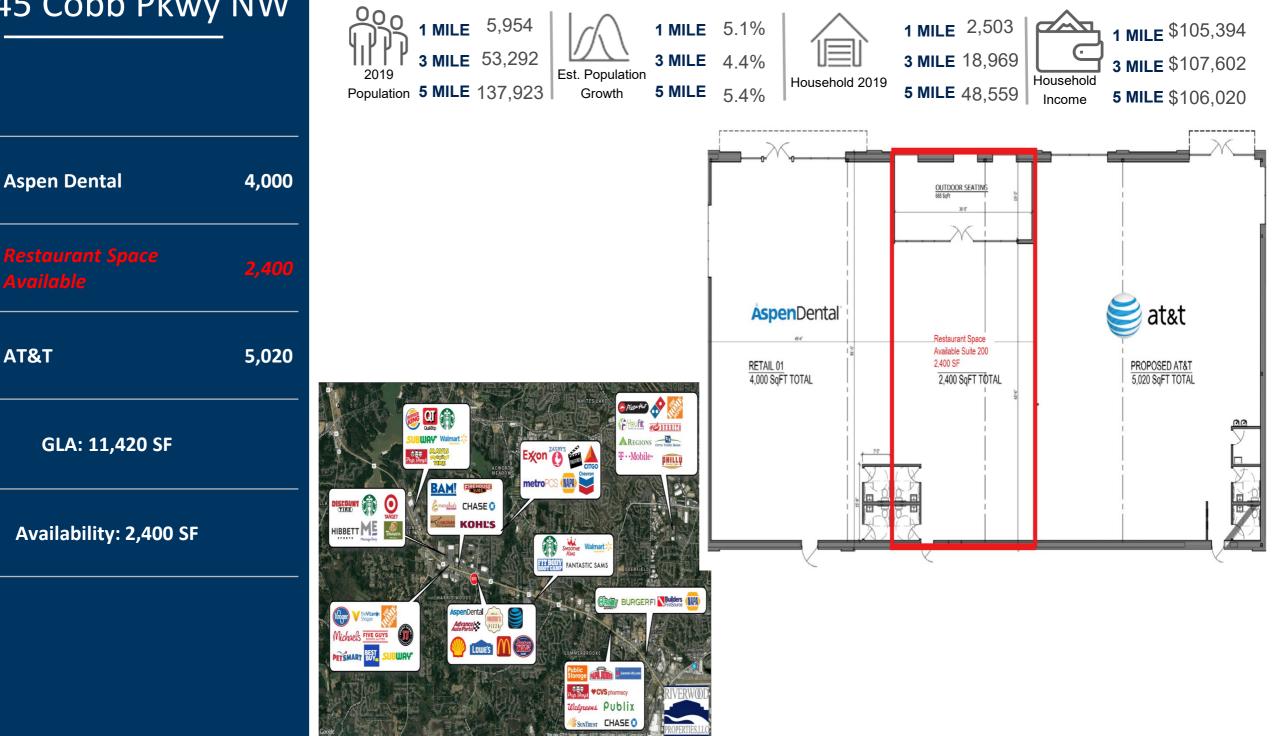

Email: info@riverwoodproperties.com 3245 Cobb Pkwy NW is an unanchored center located on Cobb Pkwy NW. The site is near the signalized intersection of Cobb Pkwy NW and Acworth Due West Rd in Kennesaw, Georgia. The center has multiple access points with one on Cobb Pkwy NW and the other on Acworth Due West Rd. This center boasts a strong mix of service, retail and restaurant tenants. With great exposure to over 28,000 vehicles per day, this is an ideal location for any retailer.

Т&т

Intersection: Intersection of Cobb Pkwy NW & Acworth Due West Road

**BILLING SPILLIN** 

RIVERW@D

PROPERTIES.LLC

SperDenta

Daily Traffic Counts: 29,000 Vehicles Per Day

**Site Access:** Site is accessible via Cobb Pkwy or Acworth Due West Rd NW

## 3245 Cobb Pkwy NW

101

113

### **AREA DEMOGRAPHICS**



#### 3245 COBB PKWY NW Trade Area Overview