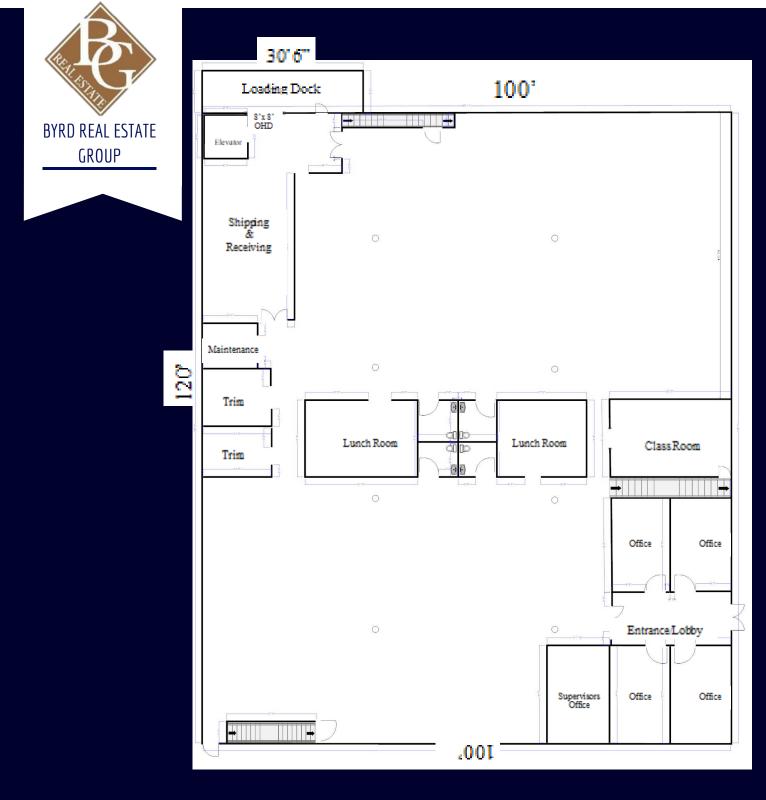

## **IMPROVEMENTS:**

Total building: Main Floor:

Office:

Warehouse:

Second Floor:

Office:

Warehouse:

Dock High Doors:

Grade Level Overhead Doors:

Year Built:

Construction Type:

HVAC:

Power:

Sewer & Water:

24.000+/-sf

12..000+/-sf

4,699+/-sf

7.301 + / - sf

12,000+/-sf

588+/-sf

11,412+/-sf

1-8' x 8'

Can be added

1984

### PROPERTY SPECEIFICATIONS:

Site Size: Up to 14.93 Acres

Stevens County parcel: 0284793

Total Building: 24,000+/-sf

Zoning: Commercial

**Industrial** 