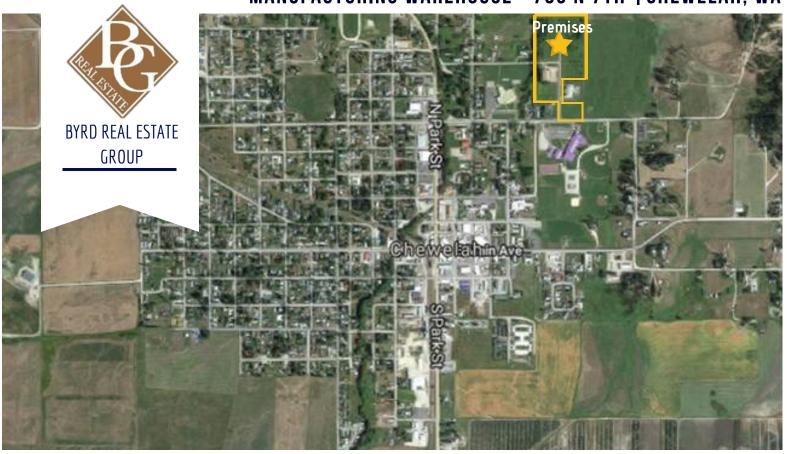

### PROPERTY SPECEIFICATIONS:

Site Size: Up to 14.93 Acres

Stevens County parcel: 0284793

Total Building: 24,000+/-sf

Zoning: Commercial

**Industrial** 