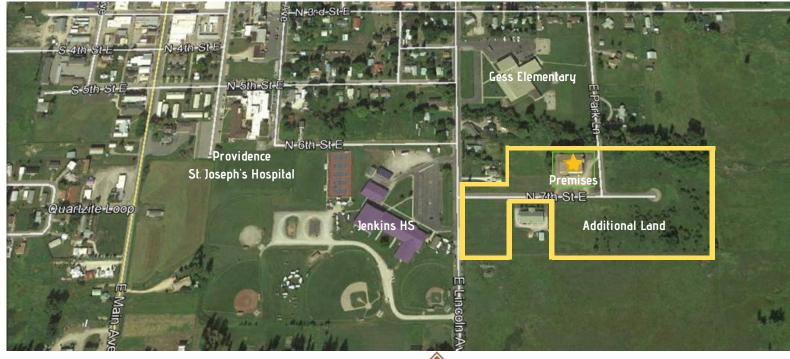

Additional land

\$0.50/sf

Lease Rate:

**OR LEASE** 

Building w/96,000+/- SF of land Building w/96,000+/- SF of land

\$3,840/mo NNN

(\$0.20/sf main, \$0.12/sf second)

Land lease options available

### PROPERTY SPECEIFICATIONS:

Site Size: Up to 14.93 Acres

Stevens County parcel: 0284793

Total Building: 24,000+/-sf

Zoning: Commercial

**Industrial** 