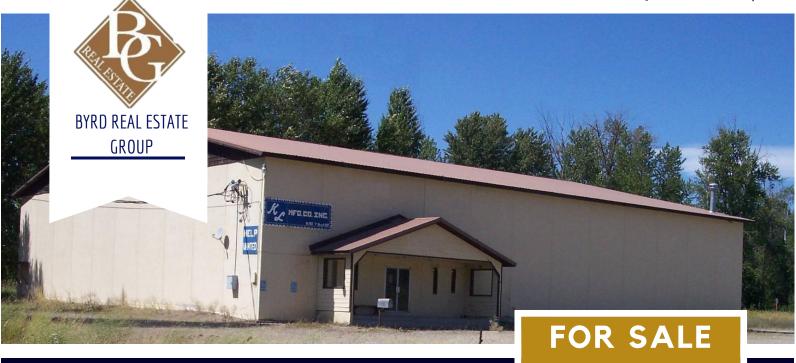

## **IMPROVEMENTS:**

Total building: Main Floor:

Office:

Warehouse:

Second Floor:

Office:

Warehouse:

Dock High Doors:

Grade Level Overhead Doors:

Year Built:

Construction Type:

HVAC:

Power:

Sewer & Water:

24.000+/-sf

12..000+/-sf

4,699+/-sf

7.301 + / - sf

12,000+/-sf

588+/-sf

11,412+/-sf

1-8' x 8'

Can be added

1984

Concrete Tilt

Forced Air Gas, A/C

3 Phase, 1,000 Amps

Byrd Real Estate Group LLC PRODUCING PROPERTY SOLUTIONS 1912 N. Division St., Suite 201

Spokane, WA. 99207

City of Chewelah

Sale Price:

\$498.000

Additional land

\$0.50/sf

Lease Rate:

**OR LEASE** 

Building w/96,000+/- SF of land Building w/96,000+/- SF of land

\$3,840/mo NNN

(\$0.20/sf main, \$0.12/sf second)

Land lease options available

### PROPERTY SPECEIFICATIONS:

Site Size: Up to 14.93 Acres

Stevens County parcel: 0284793

Total Building: 24,000+/-sf

Zoning: Commercial

**Industrial** 