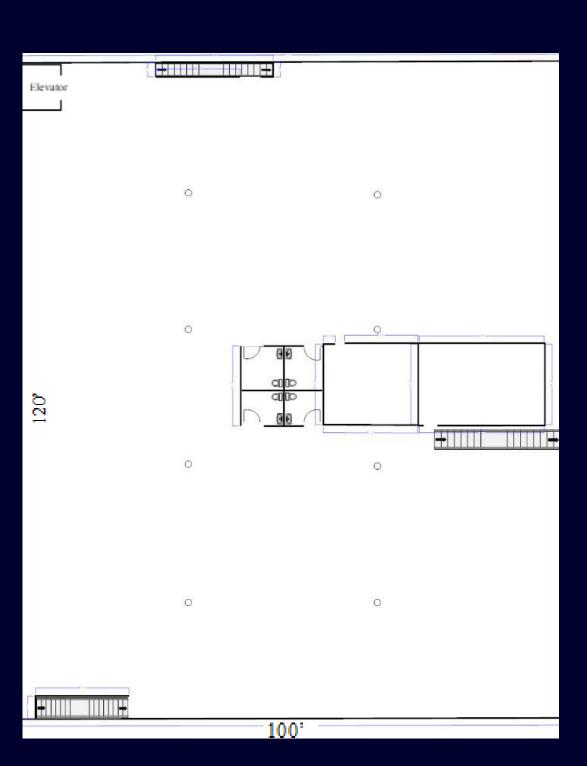

## **IMPROVEMENTS:**

Total building: Main Floor:

Office:

Warehouse:

Second Floor:

Office:

Warehouse:

Dock High Doors:

Grade Level Overhead Doors:

Year Built:

Construction Type:

HVAC:

Power:

Sewer & Water:

24.000+/-sf

12..000+/-sf

4,699+/-sf

7.301 + / - sf

12,000+/-sf

588+/-sf

11,412+/-sf

1-8' x 8'

Can be added

1984

### PROPERTY SPECEIFICATIONS:

Site Size: Up to 14.93 Acres

Stevens County parcel: 0284793

Total Building: 24,000+/-sf

Zoning: Commercial

**Industrial** 