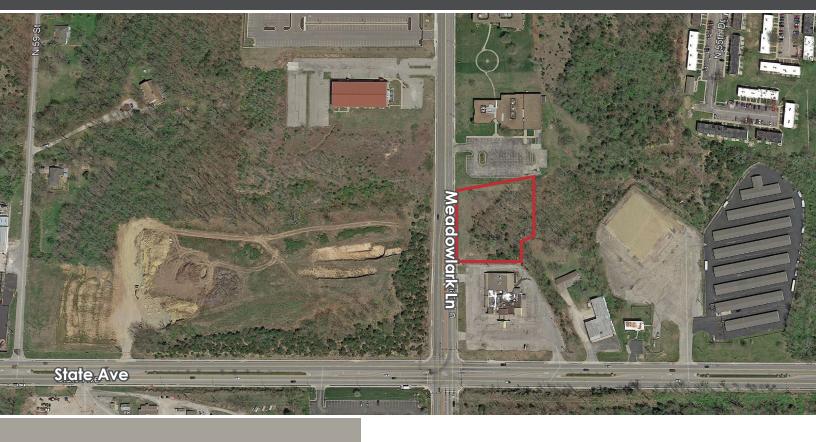

# 1215 MEADOWLARK LN

KANSAS CITY, KS 66101

## **HIGHLIGHTS**

1.38 Acres

Great Access to I-70

Max Bus Line Stop

CP-1 Zoning

Active Investment Corridor