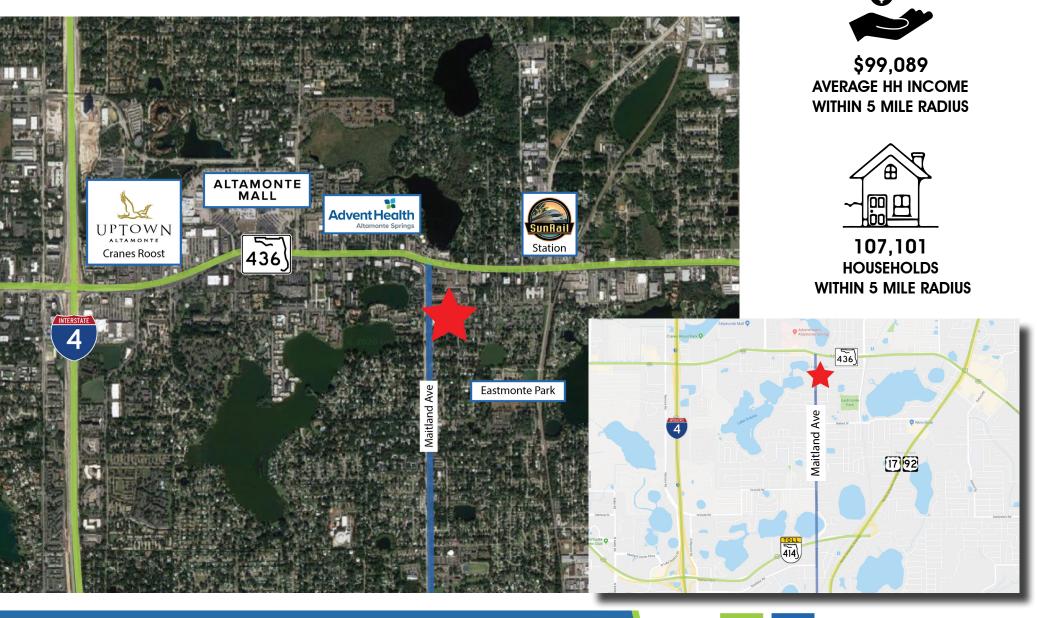

Within 1 mile of Florida Hospital, Uptown Altamonte / Cranes Roost, Altamonte Mall, Sunrail Station and Eastmonte Park

## DEMOGRAPHICS

2023 Total Households Average HH Income Total Population 1 Mile 11,640 5,659 \$82,894 3 Miles 89,554 39,144 \$98,403 5 Miles 253,463 107,101 \$99,089

615 E. Colonial Dr., Orlando, FL 32803 Phone: 407.872.0209 www.FCPG.com

# **LOCATION**

615 E. Colonial Dr., Orlando, FL 32803 Phone: 407.872.0209 www.FCPG.com
Information furnished regarding the subject property is believed to be accurate, but no guarantee or representation is made. References to square footage are approximate. This offering is subject to errors, omissions, prior sale or lease or withdrawal without notice. ©2024 First Capital Property Group, Inc., Licensed Real Estate Brokers & Managers.