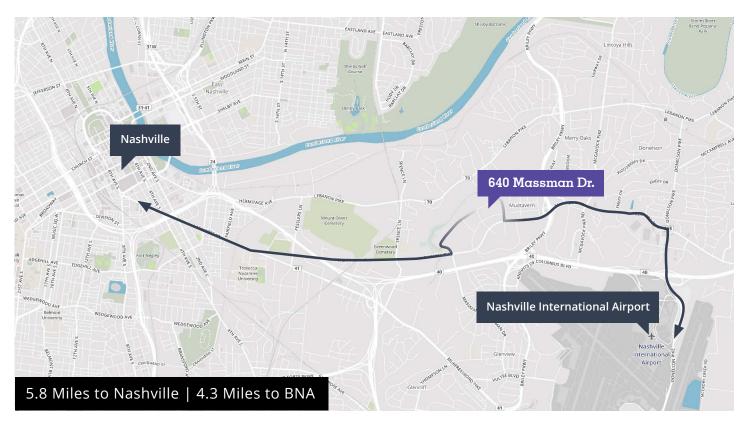

## **Industrial for Lease**

640 Massman Drive Nashville, TN



## Opportunity

- +/- 169,855 sf available for lease
- Divisible to 87,355 sf and 82,500 sf spaces
- New ownership with significant improvements to be completed 11/1/20
- Original building consists of 20' 22' clear and 38' x 53' column spacing
- Addition consists of 30' 38' clear and 41' x 50' column spacing
- 281 car parks
- 16 dock doors
- One oversized drive in 12' x 14'
- 6,000 amps of electrical service
- Wet sprinkler service
- New LED Lighting (35' candle)



**View Property Video** 

Get more information

Todd Prevost
Principal
+1 615 727 7440

avisonyoung.com

## **Industrial For Lease**





Todd Prevost Principal +1 615 727 7440





Todd Prevost Principal +1 615 727 7440