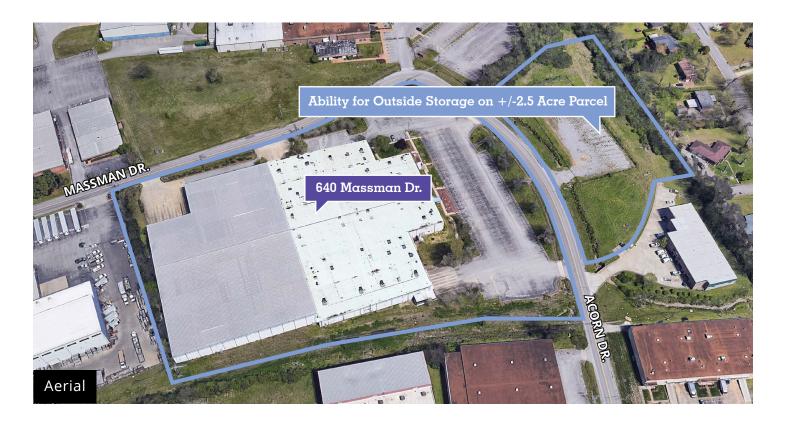

## **Industrial for Lease**

640 Massman Drive Nashville, TN

## Opportunity

- +/- 169,855 sf available for lease
- Divisible to 87,355 sf and 82,500 sf spaces
- New ownership with significant improvements to be completed 11/1/20
- Original building consists of 20' 22' clear and 38' x 53' column spacing
- Addition consists of 30' 38' clear and 41' x 50' column spacing
- 281 car parks
- 16 dock doors
- One oversized drive in 12' x 14'
- 6,000 amps of electrical service
- Wet sprinkler service
- New LED Lighting (35' candle)