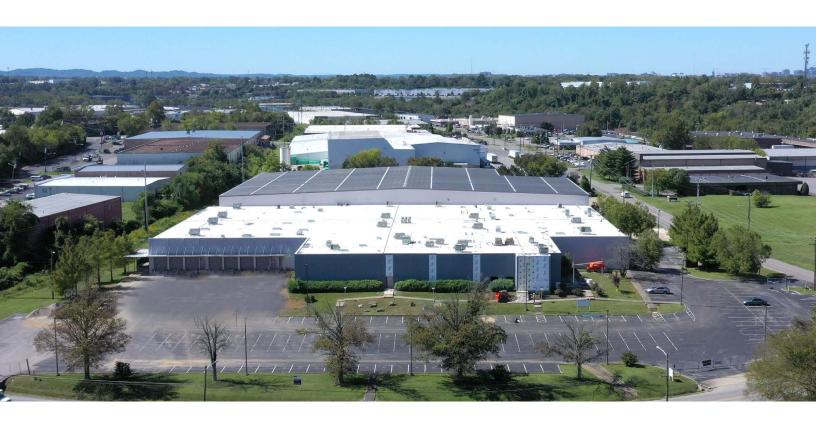

## **Industrial for Lease**

640 Massman Drive Nashville, TN

## Opportunity

- +/- 169,855 sf available for lease
- Divisible to 87,355 sf and 82,500 sf spaces
- New ownership with significant improvements to be completed 11/1/20
- Original building consists of 20' 22' clear and 38' x 53' column spacing
- Addition consists of 30' 38' clear and 41' x 50' column spacing
- 281 car parks
- 16 dock doors
- One oversized drive in 12' x 14'
- 6,000 amps of electrical service
- Wet sprinkler service
- New LED Lighting (35' candle)