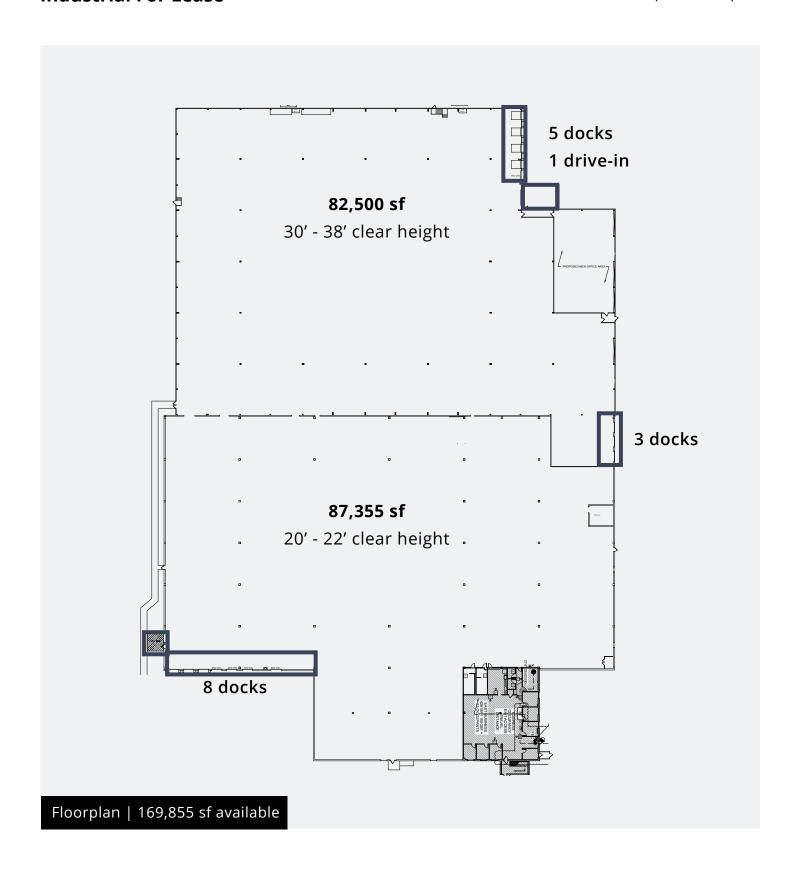

## Opportunity

- +/- 169,855 sf available for lease
- Divisible to 87,355 sf and 82,500 sf spaces
- New ownership with significant improvements to be completed 11/1/20
- Original building consists of 20' 22' clear and 38' x 53' column spacing
- Addition consists of 30' 38' clear and 41' x 50' column spacing
- 281 car parks
- 16 dock doors
- One oversized drive in 12' x 14'
- 6,000 amps of electrical service
- Wet sprinkler service
- New LED Lighting (35' candle)