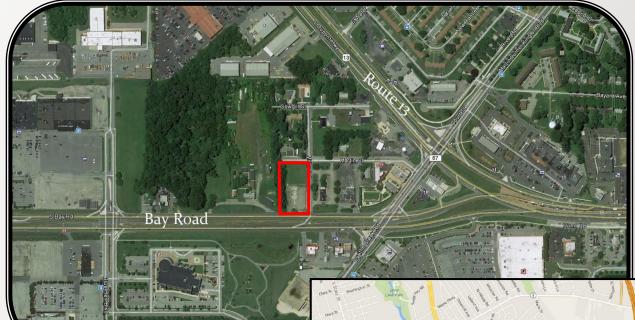

## PROPERTY FOR SALE

530 Bay Road

Dover, DE

• Acreage: 1.11+/- Acres

• Sale Price: \$350,000

Zoning: C4

• Tax Parcel Number: 2-05-07710-01-4500-000

• Kent County Taxes 2015 - \$2,505.34

• City of Dover Taxes 2015 - \$1,418.31

• Utilities: City of Dover

Traffic Count: 43,226 AADT 2005

Demographics: 1 Mile 3 Miles 5 Miles

Population 2015 8,380 42,399 71,502 Medium Income 2015 43,515 46,411 50,848

Households 2015 3,462 15,749 26,367