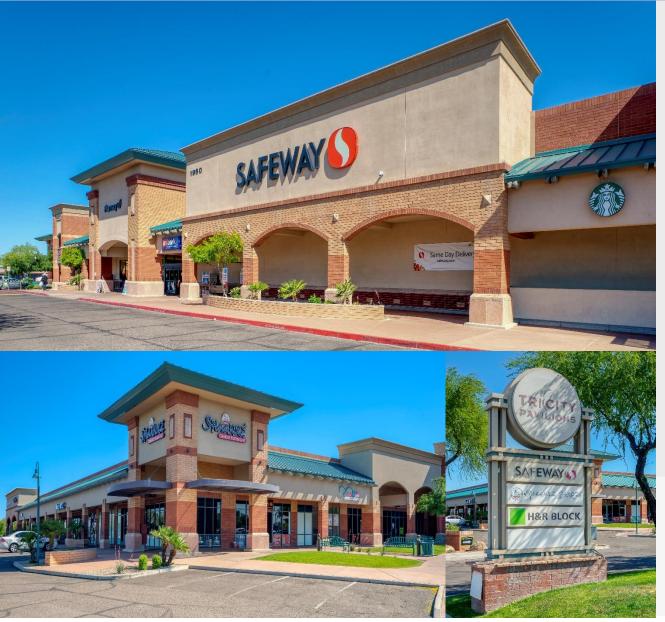

West Main Street & North Dobson Road Mesa, Arizona

Development Pad available

Dental or Medical office available - full build out - 2,400 sf

NATIONAL TENANT LINE-UP Safeway, Krispy Kreme (Shadow), H&R Block