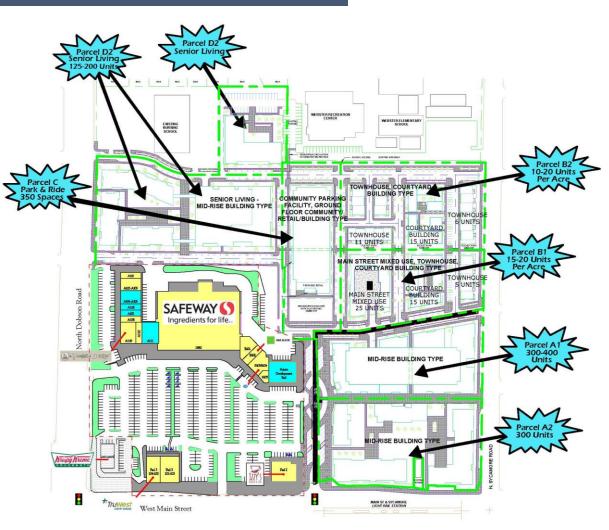

Just over 1 mile from Sloan Park, the home of the Chicago Cubs training facility which hosted over 220K people in 2018

Substantial multi-family developments and senior housing next to our property to break ground this year