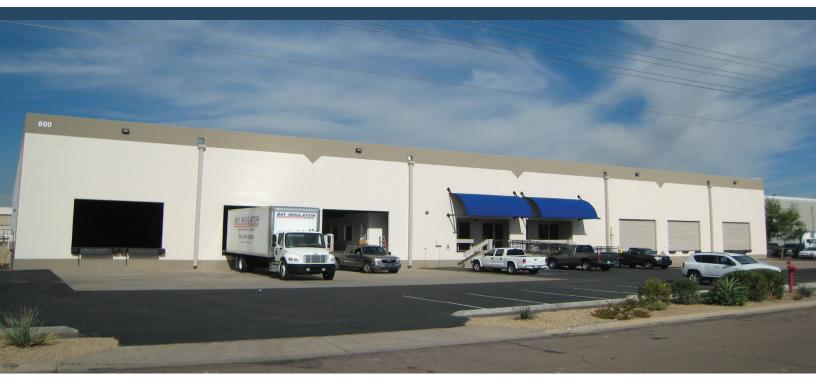

## INDUSTRIAL FOR LEASE

800 W. Fairmont Drive | Tempe Arizona

Real People. Real Solutions.®

## **PROPERTY FEATURES**

Remodeled Office

24' Clear Height

**Dock Loading** 

Three (3) 16' x 10' doors

Fire Sprinklers

Zoned GID, City of Tempe

Centrally located with excellent access to all major freeways