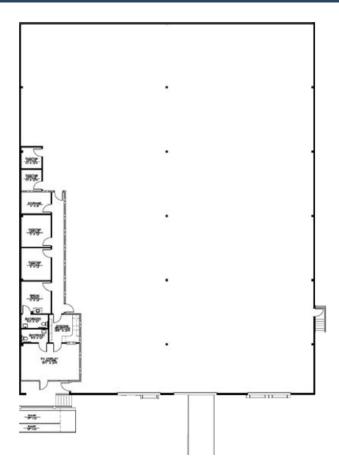

## **SPACE AVAILABLE**

12,996 SF

## **PROPERTY FEATURES**

Remodeled Office

24' Clear Height

**Dock Loading** 

Three (3) 16' x 10' doors

Fire Sprinklers

Zoned GID, City of Tempe

Centrally located with excellent access to all major freeways