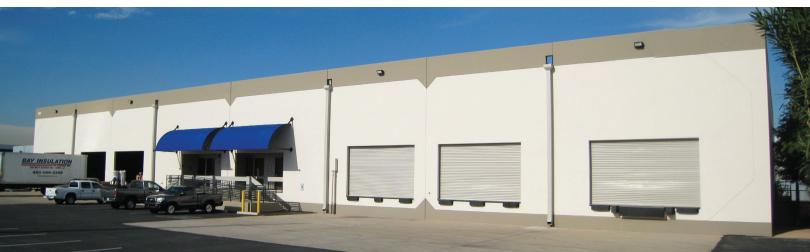

## **PROPERTY FEATURES**

Remodeled Office

24' Clear Height

**Dock Loading** 

Three (3) 16' x 10' doors

Fire Sprinklers

Zoned GID, City of Tempe

Centrally located with excellent access to all major freeways