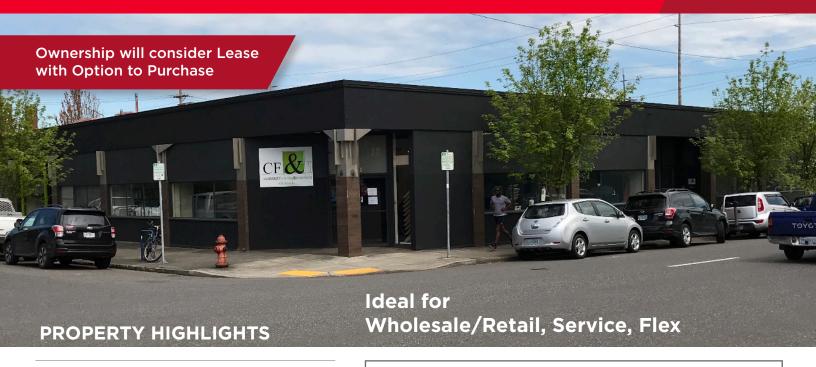

FOR LEASE | 9,900 SF (Divisible to 4,500 SF)

# 801 SE Hawthorne Blvd

Portland, OR 97214

±9,900 SF (divisible to 4,500 SF)

Warehouse: 3,980 SF | Office 5,920 SF

One drive-in door (9 x 12)

Zoned IG1 - General Industrial 1

Quick access to I-5, I-84 and Hwy 99E

Transit and bike friendly

Base Rent: \$14,250 / month, NNN