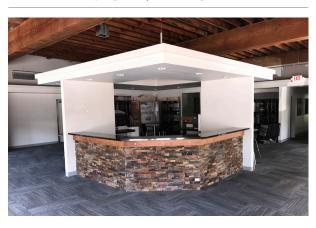

# 801 SE Hawthorne Blvd

Portland, OR 97214

±9,900 SF (divisible to 4,500 SF)

Warehouse: 3,980 SF | Office 5,920 SF

One drive-in door (9 x 12)

Zoned IG1 - General Industrial 1

Quick access to I-5, I-84 and Hwy 99E