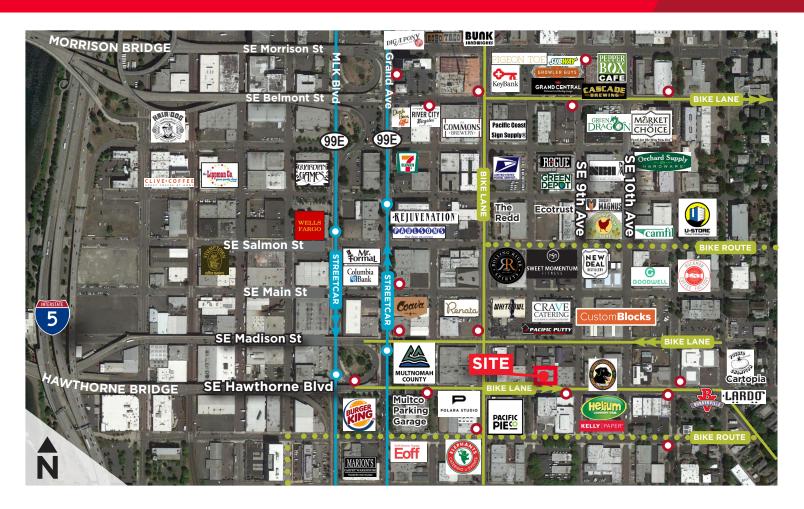

# 801 SE Hawthorne Blvd

Portland, OR 97214

Biker's Paradise Flat as a pancake, excellent bike lanes

Walker's Paradise
Daily errands do not
require a car

Excellent Transit Transit is convenient for most trips

| Bus Stops     | 0 | 1-2 blocks |
|---------------|---|------------|
| Streetcar     |   | 3-4 blocks |
| Bike Route    |   | Adjacent   |
| Interstate 5  |   | 0.8 mile   |
| Interstate 84 |   | 1.2 miles  |
| Downtown      |   | 1 mile     |