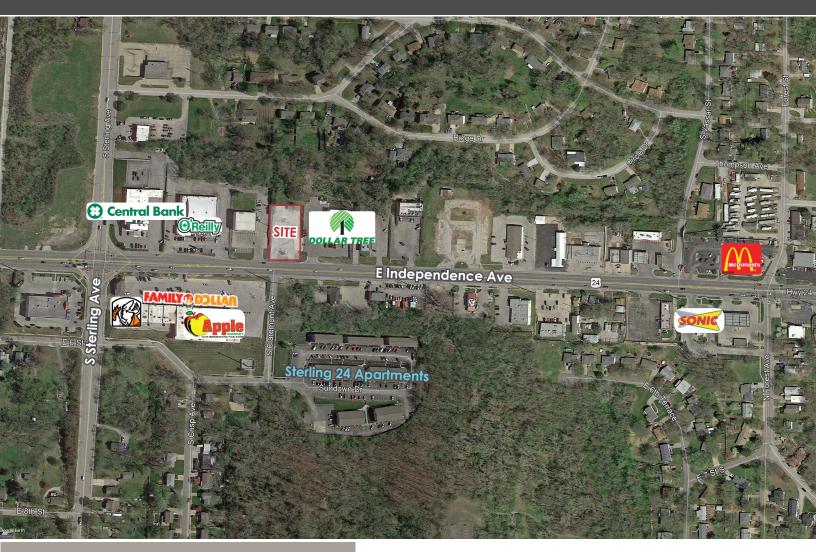

SUGAR CREEK OPPORTUNITY ZONE

11220 E INDEPENDENCE AVE, SUGAR CREEK, MO 64053

# HIGHLIGHTS

- >> 0.69+/- Acres For Sale
- Adjacent to Dollar Tree & O'Reilly Auto Parts
- Great Opportunity for Fast Food User with Drive-Thru
- Property Falls within a MO Opportunity Zone