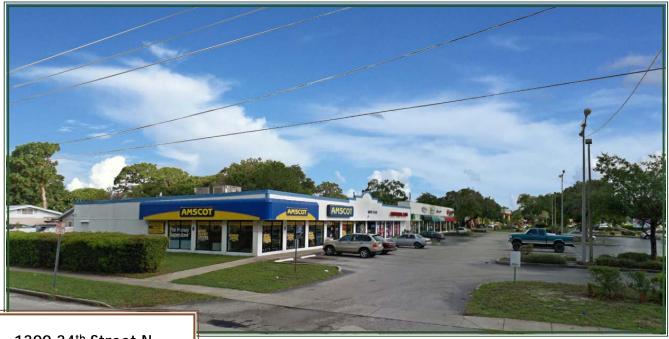

# RETAIL FOR LEASE ON US 19 N

1300 34<sup>th</sup> Street N. St. Petersburg, FL 33713

#### UP TO 2,591 CONTIGUOUS SF AVAILABLE

- 1,383 SF Available for Lease
- Located on busy US 19 N at corner at 13<sup>th</sup> Ave N.
- Directly across the street from brand new Thorntons, Aldi, Culvers and within 3 blocks of Publix and Sam's Club
- CCS-1 zoning allows for restaurant, retail sales and services, professional and medical services, and more.
- Excellent visibility and signage at signalized corner on 34<sup>th</sup> Street
- Traffic Count: 36,500 AADT
- Parking Ratio: 4 / 1,000 SF