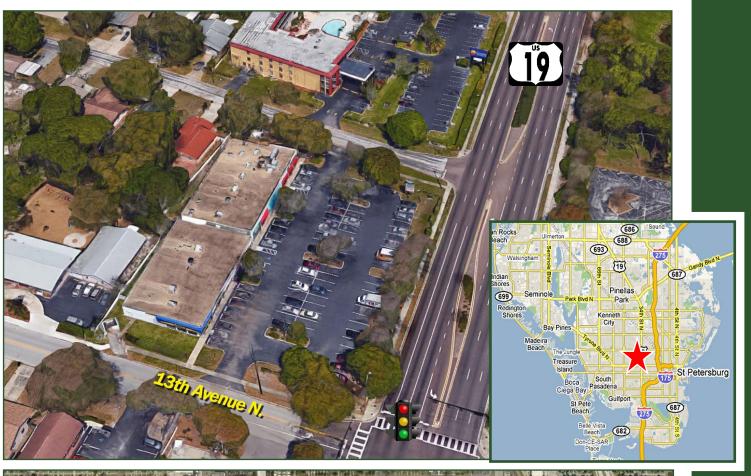

#### UP TO 2,591 CONTIGUOUS SF AVAILABLE

- 1,383 SF Available for Lease
- Located on busy US 19 N at corner at 13<sup>th</sup> Ave N.
- Directly across the street from brand new Thorntons, Aldi, Culvers and within 3 blocks of Publix and Sam's Club
- CCS-1 zoning allows for restaurant, retail sales and services, professional and medical services, and more.
- Excellent visibility and signage at signalized corner on 34<sup>th</sup> Street
- Traffic Count: 36,500 AADT
- Parking Ratio: 4 / 1,000 SF

## LOCATION

www.cprteam.com