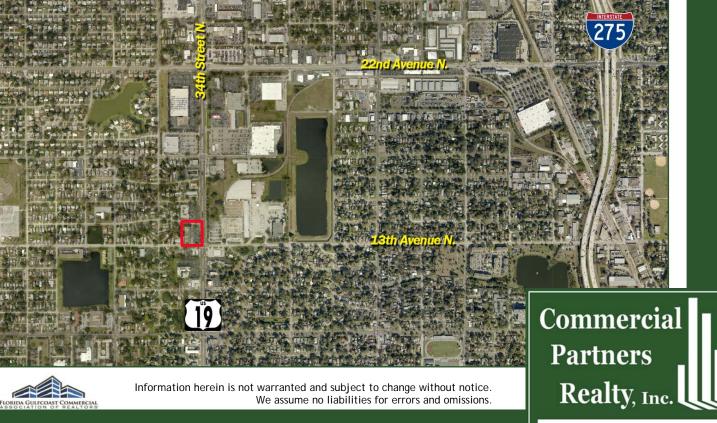

#### UP TO 2,591 CONTIGUOUS SF AVAILABLE

- 1,383 SF Available for Lease
- Located on busy US 19 N at corner at 13<sup>th</sup> Ave N.
- Directly across the street from brand new Thorntons, Aldi, Culvers and within 3 blocks of Publix and Sam's Club
- CCS-1 zoning allows for restaurant, retail sales and services, professional and medical services, and more.
- Excellent visibility and signage at signalized corner on 34<sup>th</sup> Street
- Traffic Count: 36,500 AADT
- Parking Ratio: 4 / 1,000 SF

## LOCATION

www.cprteam.com