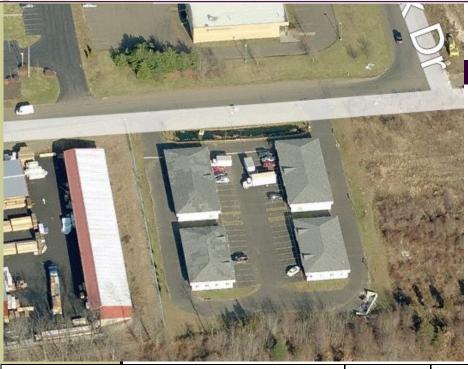

#### **FOR LEASE**

\$800/mo plus utilities

- ♦ 800 sf with 12' ceiling
- Industrial Park setting
- ♦ One 8' overhead door
- Handicapped accessible
- ♦ Air Conditioned
- ♦ Public Water/Sewer/Natural gas
- ♦ Zone IG-2 Industrial
- ♦ 3 Phase electric; 100 amps
- ◆ Easy access to I-95 (Exit 56)