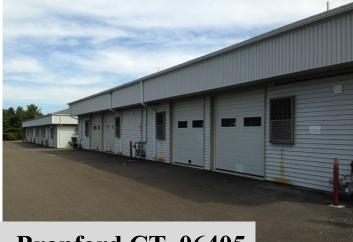

#### **FOR LEASE**

\$800/mo plus utilities

- ♦ 800 sf with 12' ceiling
- Industrial Park setting
- ♦ One 8' overhead door
- Handicapped accessible
- ♦ Air Conditioned
- ♦ Public Water/Sewer/Natural gas
- ♦ Zone IG-2 Industrial
- ♦ 3 Phase electric; 100 amps
- ◆ Easy access to I-95 (Exit 56)