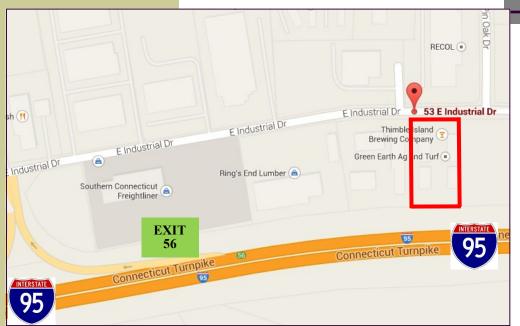

#### Nearby...

- Ring's End Lumber
- Southern CT Freightliner
- CAS Medical Systems
- · CT Shellfish Co.
- America's Best Value Inn
- · Stop n' Shop

| DEMOGRAPHICS                  | 3 MILE | 5 MILE | 10 MILE |
|-------------------------------|--------|--------|---------|
| Total Population              | 17,236 | 48,602 | 267,297 |
| Total Households              | 7,453  | 21,819 | 111,658 |
| Household Income \$0—\$30,000 | 10.83% | 12.70% | 22.04%  |
| \$30,001-\$60,000             | 16.24% | 19.85% | 22.87%  |
| \$60,001-\$100,000            | 25.26% | 24.75% | 22.67%  |
| \$100,001+                    | 47.67% | 42.69% | 32.43%  |