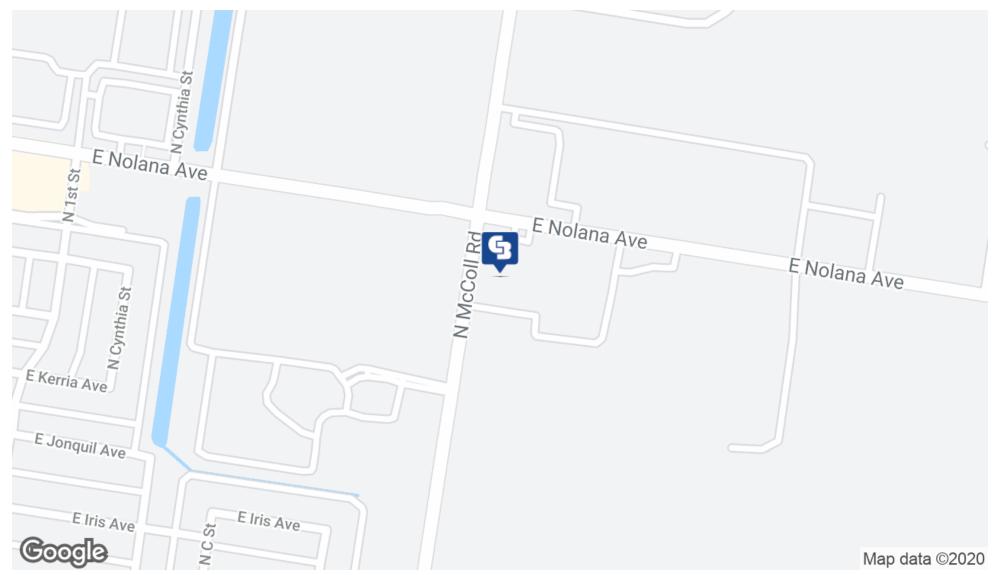

3908 N. McColl Rd, McAllen, TX 78501

ш 

### **PROPERTY OVERVIEW**

This Former Slim Chickens Restaurant is ideally located in North McAllen, TX, just south of Nolana Avenue on McColl Road. The Walmart Neighborhood Market outparcel has excellent proximity to Interstate 69C (Highway 281) and has a full kitchen set up, sitting adjacent to Starbucks.