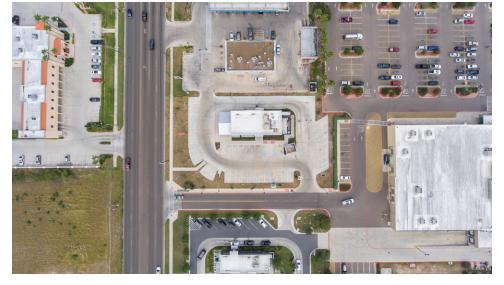

3908 N. McColl Rd, McAllen, TX 78501

ш 

### **PROPERTY OVERVIEW**

This Former Slim Chickens Restaurant is ideally located in North McAllen, TX, just south of Nolana Avenue on McColl Road. The Walmart Neighborhood Market outparcel has excellent proximity to Interstate 69C (Highway 281) and has a full kitchen set up, sitting adjacent to Starbucks.

### **PROPERTY HIGHLIGHTS**

- Full Kitchen Set Up
- Free Standing
- Proximity to I-69C

3908 N. McColl Rd, McAllen, TX 78501

∽ ш S 