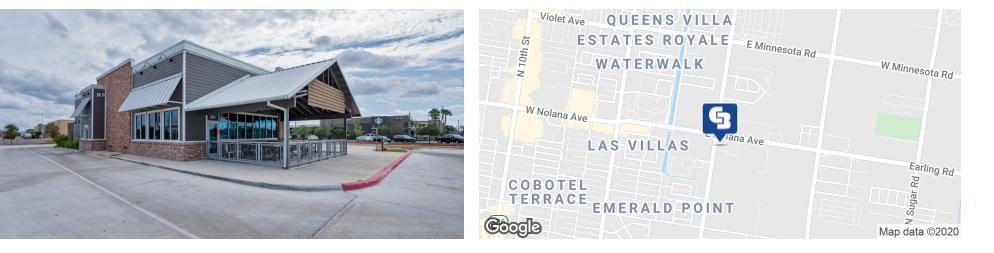

3908 N. McColl Rd, McAllen, TX 78501

ш 

### **PROPERTY OVERVIEW**

This Former Slim Chickens Restaurant is ideally located in North McAllen, TX, just south of Nolana Avenue on McColl Road. The Walmart Neighborhood Market outparcel has excellent proximity to Interstate 69C (Highway 281) and has a full kitchen set up, sitting adjacent to Starbucks.