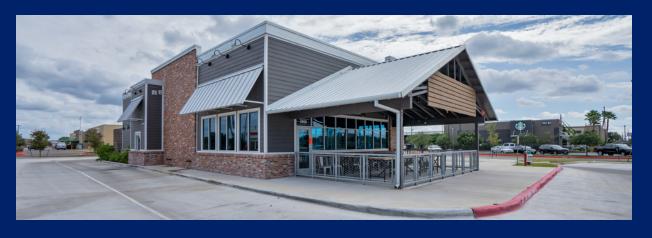

3908 N. McColl Rd McAllen, TX 78501

AVAILABLE SPACE 2,801 SF

S

**CBCWORLDWIDE.COM** 

ш

S

©2020 Coldwell Banker. All Rights Reserved. Coldwell Banker and the Coldwell Banker Commercial logos are trademarks of Coldwell Banker Real Estate LLC. The Coldwell Banker<sup>®</sup> System is comprised of company owned offices which are owned by a subsidiary of Realogy Brokerage Group LLC and franchised offices which are independently owned and operated. The Coldwell Banker System fully supports the principles of the Equal Opportunity Act.

3908 N. McColl Rd, McAllen, TX 78501

ш 

### **PROPERTY OVERVIEW**

This Former Slim Chickens Restaurant is ideally located in North McAllen, TX, just south of Nolana Avenue on McColl Road. The Walmart Neighborhood Market outparcel has excellent proximity to Interstate 69C (Highway 281) and has a full kitchen set up, sitting adjacent to Starbucks.