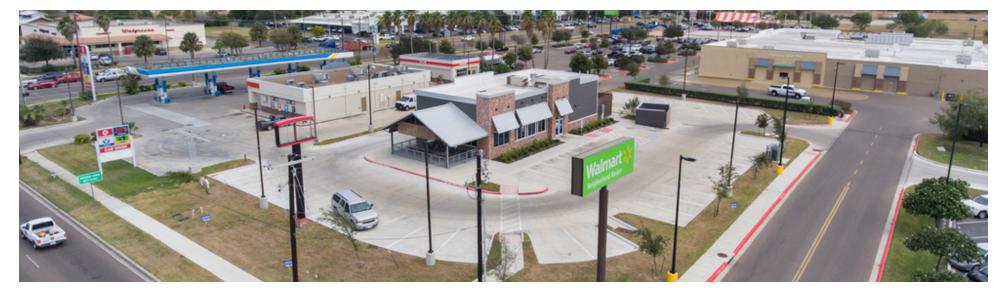

### **PROPERTY OVERVIEW**

This Former Slim Chickens Restaurant is ideally located in North McAllen, TX, just south of Nolana Avenue on McColl Road. The Walmart Neighborhood Market outparcel has excellent proximity to Interstate 69C (Highway 281) and has a full kitchen set up, sitting adjacent to Starbucks.

### **PROPERTY HIGHLIGHTS**

- Full Kitchen Set Up
- Free Standing
- Proximity to I-69C

3908 N. McColl Rd, McAllen, TX 78501

∽ ш S 