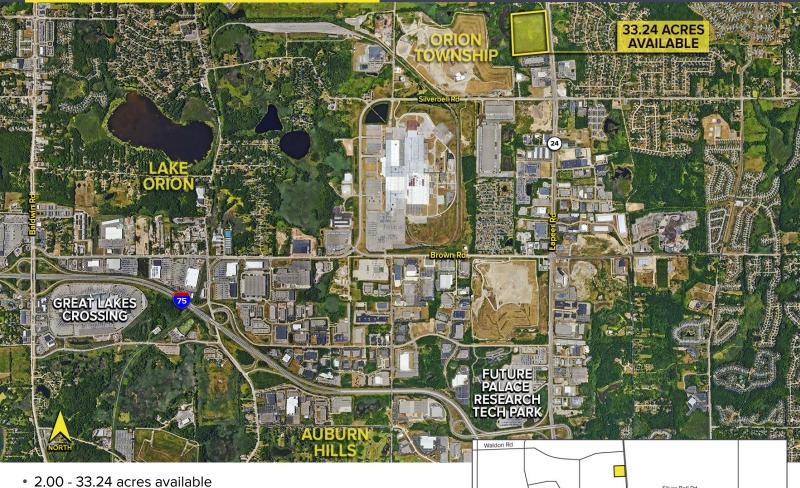

### LAPEER ROAD **ORION TWP., MICHIGAN**

**VACANT LAND FOR SALE** 2.00 - 33.24 Acres Available

- Natural wetland setting allowing for 17 +/- usable acres
- Zoned OP-2 for: industrial, medical, retail, research & development, office, and senior housing
- · Allows for light industrial uses such as injection mold, machining, light assembly, mini storage, medical and senior housing
- · Perfect for medical campus with Lapeer Road fronting retail or light industrial, R&D developments
- Minutes to GM Orion, CTC and all tiered suppliers In Auburn Hills and new Amazon Fulfillment Center in Pontiac
- · Self storage is allowed in the zoning
- Sale Price: \$2,500,000

## Lapeer Road – Orion Twp., Michigan Land For Sale

### **Aerial**

For more information, please contact:

KRIS PAWLOWSKI (248) 359 3801

**JOHN BOYD** (248) 948 0102 kpawlowski@signatureassociates.com jboyd@signatureassociates.com

Southfield, MI 48076 www.signatureassociates.com