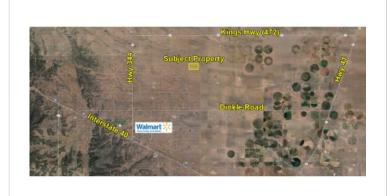

## **Property Description**

• This beautiful property is located in the East Mountain area, off of Hwy 472 (Kings Hwy) on Bassett Road. • Long-term investment for future development. • Property currently being used for Agricultural purposes. • Two (2) 53.57 Acre Tracts of vacant land.