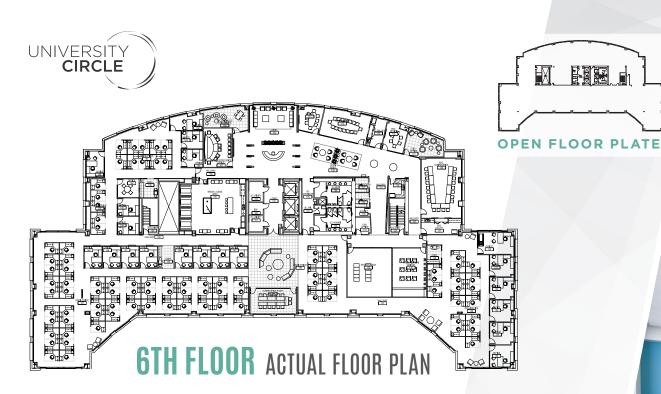

## 1950 UNIVERSITY AVE. EAST PALO ALTO - FLOORS 5 & 6 UNIVERSITY CIRCLE FLOOR 5 - 28,846 RSF | FLOOR 6 (TOP FLOOR!) - 28,592 RSF | TOTAL **57,438** RSF SUPERIOR LOCATION **UNPARALLELED AMENITIES** Gateway to Downtown Palo Alto Four Seasons Hotel including Quattro Restaurant and Bar and [ESC] Café Building Top SIGNAGE - Most Identity On the Entire San Francisco Peninsula! Exclusive Shuttle to Palo Alto Restaurants and Cal Train Direct access to Stanford University **COLUMBIA PROPERTY TRUST IS** San Francisco International Airport - 22 mins PROUD TO HAVE AMAZON, San Jose International Airport - 24 mins **DLA & WELLS FARGO AT EXCEPTIONAL DESIGN & CONSTRUCTION** UNIVERSITY CIRCLE Columbia<sup>1</sup> New outdoor, All-Hands Meeting and Event Space Property Trust State Of The Art Infrastructure **MIKE COURSON HOWIE DALLMAR CHRISTIAN PRELLE** 650.688.8530 650.688.8504 650.688.8527 Newmark Knight Frank mcourson@ngkf.com hdallmar@ngkf.com cprelle@ngkf.com CA RE License #00864566 CA RE License #01888351 CA RE License #01358961