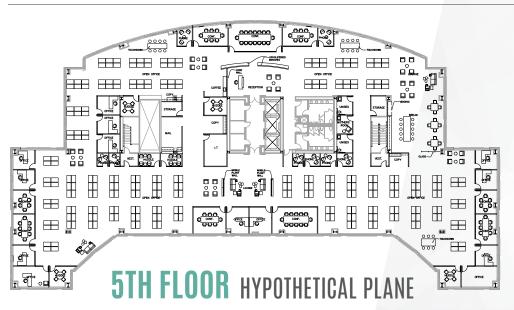

## 1950 UNIVERSITY AVE. EAST PALO ALTO - FLOORS 5 & 6 UNIVERSITY CIRCLE FLOOR 5 - 28,846 RSF | FLOOR 6 (TOP FLOOR!) - 28,592 RSF | TOTAL **57,438** RSF SUPERIOR LOCATION **UNPARALLELED AMENITIES** Gateway to Downtown Palo Alto Four Seasons Hotel including Quattro Restaurant and Bar and [ESC] Café Building Top SIGNAGE - Most Identity On the Entire San Francisco Peninsula! Exclusive Shuttle to Palo Alto Restaurants and Cal Train Direct access to Stanford University **COLUMBIA PROPERTY TRUST IS** San Francisco International Airport - 22 mins PROUD TO HAVE AMAZON, San Jose International Airport - 24 mins **DLA & WELLS FARGO AT EXCEPTIONAL DESIGN & CONSTRUCTION** UNIVERSITY CIRCLE Columbia<sup>1</sup> New outdoor, All-Hands Meeting and Event Space Property Trust State Of The Art Infrastructure **MIKE COURSON HOWIE DALLMAR CHRISTIAN PRELLE** 650.688.8530 650.688.8504 650.688.8527 Newmark Knight Frank mcourson@ngkf.com hdallmar@ngkf.com cprelle@ngkf.com CA RE License #00864566 CA RE License #01888351 CA RE License #01358961