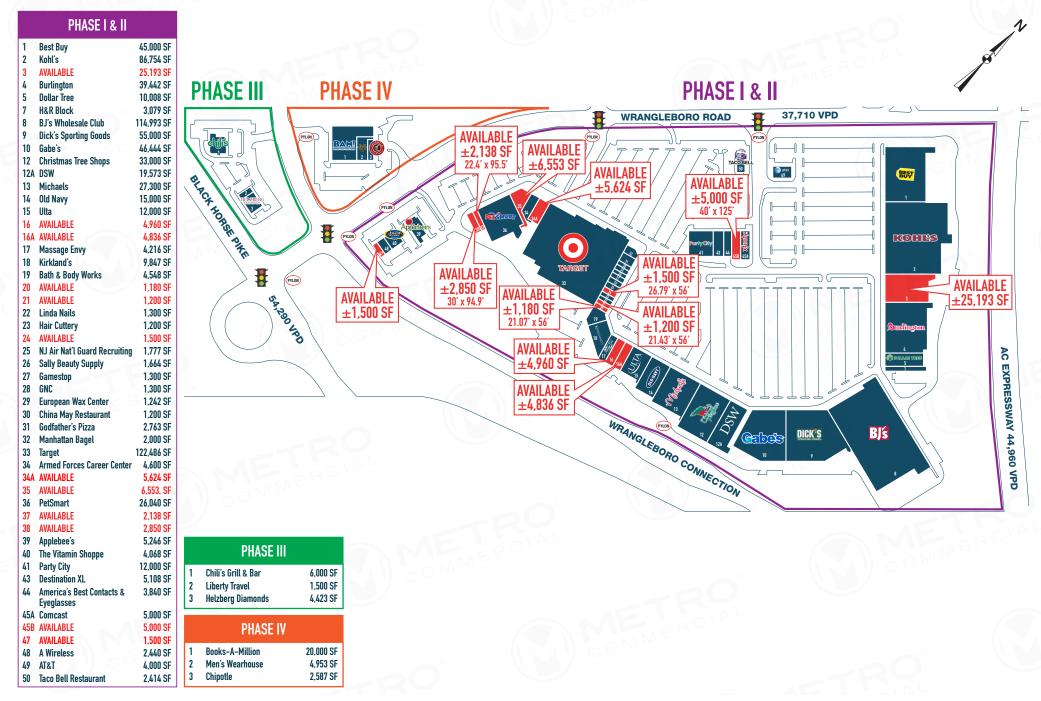

#### ±1,180 - 25,193 SF AVAILABLE FOR LEASE

Gabe's DSW

WRANGLEBORO ROAD

Phon

# property highlights.

- Located on Wrangleboro Road with over 37,000
  VPD
- In the heart of the Mays Landing retail node
- Easy Access to Atlantic City Expressway
- Close proximity to Jersey Shore Points
- Two full access points with traffic lights