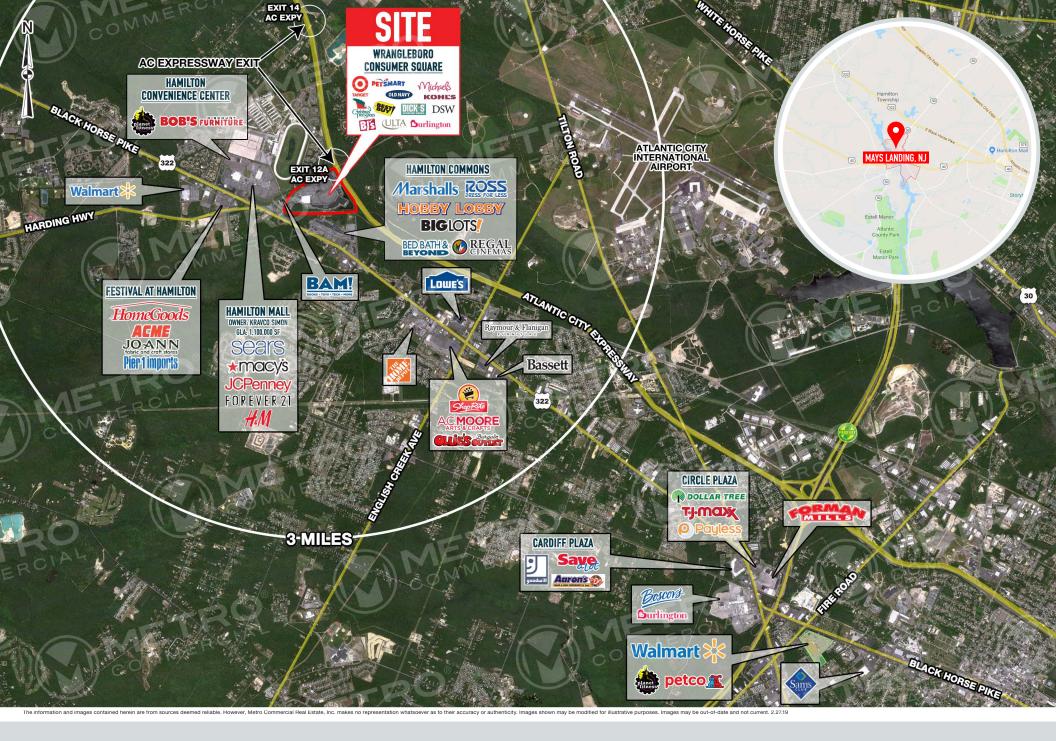

### stats.

200

|  | 2018 DEMOGRAPHICS*                                    | 3 MILE   | 5 MILES  | 7 MILES  |
|--|-------------------------------------------------------|----------|----------|----------|
|  | EST. POPULATION                                       | 21,971   | 49,328   | 105,256  |
|  | EST. HOUSEHOLDS                                       | 7,831    | 16,880   | 35,730   |
|  | EST. AVG. HH INCOME                                   | \$79,528 | \$84,724 | \$85,515 |
|  | BLACK HORSE PIKE TRAFFIC COUNT: 54,290 VPD *ESRI 2018 |          |          |          |