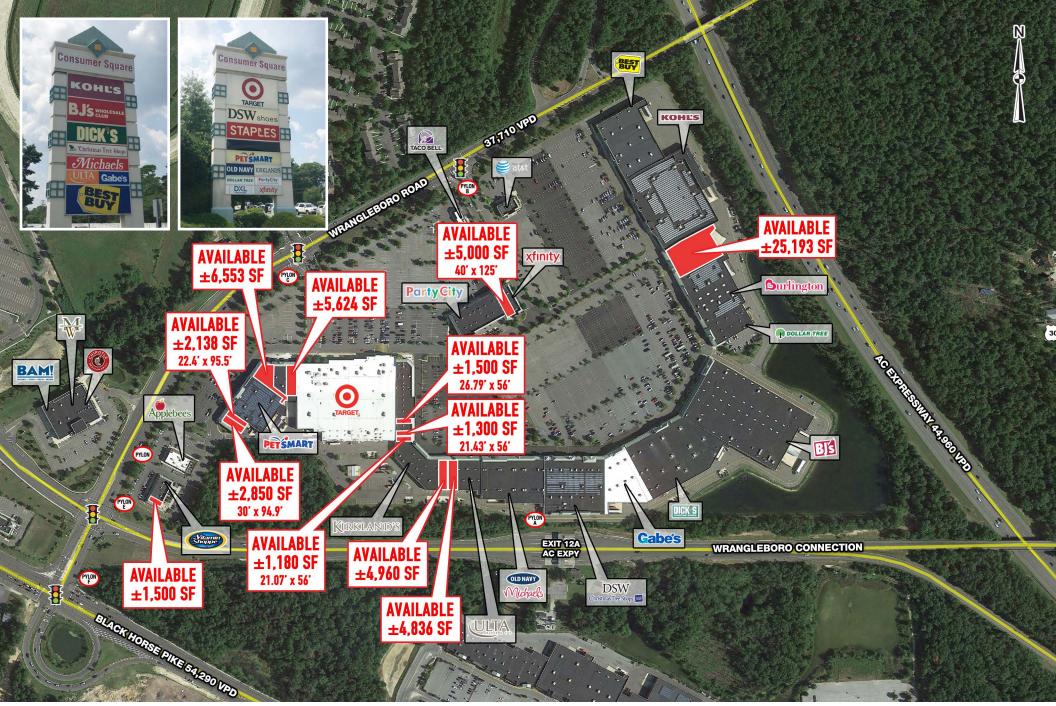

#### ±1,180 - 25,193 SF AVAILABLE FOR LEASE

Gabe's DSW

WRANGLEBORO ROAD

Phon

WRANGLEBORO CONNECTION

KOHLS

BIS