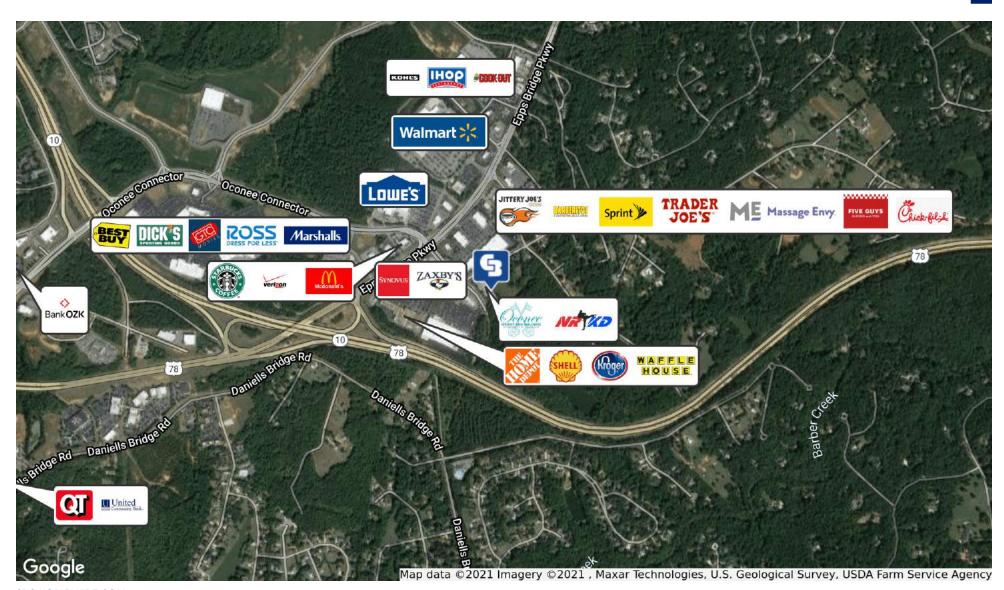

## AREA

The Oconee Professional Center is located in Oconee County with an Athens-Clarke address. Suite 109 is currently for lease and encompasses 1,955 Sq. Ft. The building is situated off Oconee Connector next to the high growth retail corridor of Epps Bridge Parkway. This property has close proximity to the Athens perimeter and Highway 316, as well as Athens and Oconee communities.

#### PROPERTY OVERVIEW

The Oconee Professional Center in Oconee County has 1,955 Sq. Ft. available for lease. This space has a base rent of \$2,100 per month and the tenant is responsible for a pro rata share of taxes, insurance, and CAM fees. The building is located off of the Oconee Connector next to the high growth retail corridor of Epps Bridge Parkway with easy access to the Athens perimeter, Highway 316, and the Athens and Oconee communities.

## **PROPERTY HIGHLIGHTS**

- Great location in expanding high growth retail corridor with generous parking.
- Off of Oconee Connector with close proximity to Athens Perimeter & Highway 316.