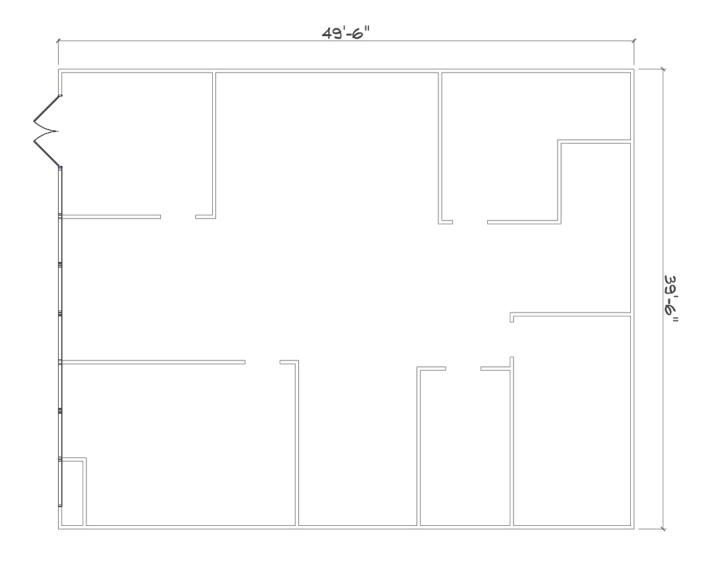

# OCONEE PROFESSIONAL CENTER

2180 Oconee Connector Athens, GA 30606

**AVAILABLE SPACE** 1.955 SF

## **OFFERING SUMMARY**

Available SF: 1,955 Sq. Ft.

Lease Rate: \$2,100 Base Rent

Year Built: 2003

Building Size: 17,000 SF