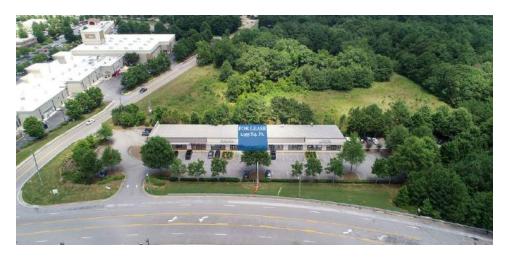

## AREA

The Oconee Professional Center is located in Oconee County with an Athens-Clarke address. Suite 109 is currently for lease and encompasses 1,955 Sq. Ft. The building is situated off Oconee Connector next to the high growth retail corridor of Epps Bridge Parkway. This property has close proximity to the Athens perimeter and Highway 316, as well as Athens and Oconee communities.

#### PROPERTY OVERVIEW

The Oconee Professional Center in Oconee County has 1,955 Sq. Ft. available for lease. This space has a base rent of \$2,100 per month and the tenant is responsible for a pro rata share of taxes, insurance, and CAM fees. The building is located off of the Oconee Connector next to the high growth retail corridor of Epps Bridge Parkway with easy access to the Athens perimeter, Highway 316, and the Athens and Oconee communities.