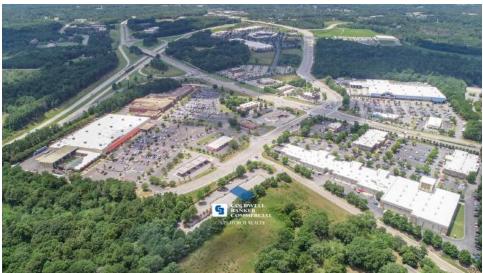

## AREA

The Oconee Professional Center is located in Oconee County with an Athens-Clarke address. Suite 109 is currently for lease and encompasses 1,955 Sq. Ft. The building is situated off Oconee Connector next to the high growth retail corridor of Epps Bridge Parkway. This property has close proximity to the Athens perimeter and Highway 316, as well as Athens and Oconee communities.

#### PROPERTY OVERVIEW

The Oconee Professional Center in Oconee County has 1,955 Sq. Ft. available for lease. This space has a base rent of \$2,100 per month and the tenant is responsible for a pro rata share of taxes, insurance, and CAM fees. The building is located off of the Oconee Connector next to the high growth retail corridor of Epps Bridge Parkway with easy access to the Athens perimeter, Highway 316, and the Athens and Oconee communities.