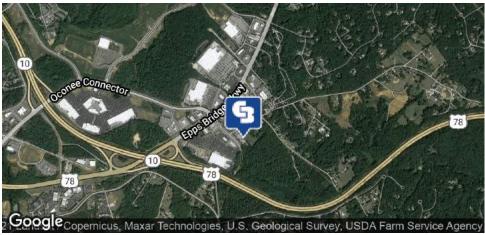

## AREA

The Oconee Professional Center is located in Oconee County with an Athens-Clarke address. Suite 109 is currently for lease and encompasses 1,955 Sq. Ft. The building is situated off Oconee Connector next to the high growth retail corridor of Epps Bridge Parkway. This property has close proximity to the Athens perimeter and Highway 316, as well as Athens and Oconee communities.

#### PROPERTY OVERVIEW

The Oconee Professional Center in Oconee County has 1,955 Sq. Ft. available for lease. This space has a base rent of \$2,100 per month and the tenant is responsible for a pro rata share of taxes, insurance, and CAM fees. The building is located off of the Oconee Connector next to the high growth retail corridor of Epps Bridge Parkway with easy access to the Athens perimeter, Highway 316, and the Athens and Oconee communities.