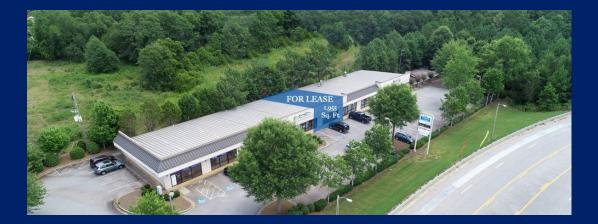

# OCONEE PROFESSIONAL CENTER

2180 Oconee Connector Athens, GA 30606

**AVAILABLE SPACE** 1.955 SF

## AREA

The Oconee Professional Center is located in Oconee County with an Athens-Clarke address. Suite 109 is currently for lease and encompasses 1,955 Sq. Ft. The building is situated off Oconee Connector next to the high growth retail corridor of Epps Bridge Parkway. This property has close proximity to the Athens perimeter and Highway 316, as well as Athens and Oconee communities.

#### PROPERTY OVERVIEW

The Oconee Professional Center in Oconee County has 1,955 Sq. Ft. available for lease. This space has a base rent of \$2,100 per month and the tenant is responsible for a pro rata share of taxes, insurance, and CAM fees. The building is located off of the Oconee Connector next to the high growth retail corridor of Epps Bridge Parkway with easy access to the Athens perimeter, Highway 316, and the Athens and Oconee communities.