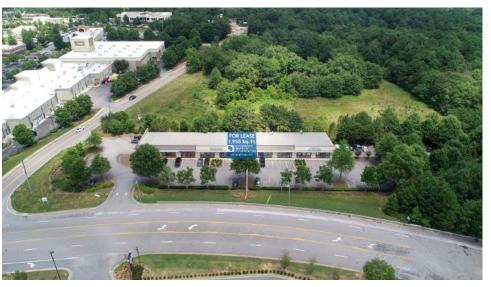

# OCONEE PROFESSIONAL CENTER

2180 Oconee Connector Athens, GA 30606

**AVAILABLE SPACE** 1.955 SF

## AREA

The Oconee Professional Center is located in Oconee County with an Athens-Clarke address. Suite 109 is currently for lease and encompasses 1,955 Sq. Ft. The building is situated off Oconee Connector next to the high growth retail corridor of Epps Bridge Parkway. This property has close proximity to the Athens perimeter and Highway 316, as well as Athens and Oconee communities.

#### PROPERTY OVERVIEW

The Oconee Professional Center in Oconee County has 1,955 Sq. Ft. available for lease. This space has a base rent of \$2,100 per month and the tenant is responsible for a pro rata share of taxes, insurance, and CAM fees. The building is located off of the Oconee Connector next to the high growth retail corridor of Epps Bridge Parkway with easy access to the Athens perimeter, Highway 316, and the Athens and Oconee communities.