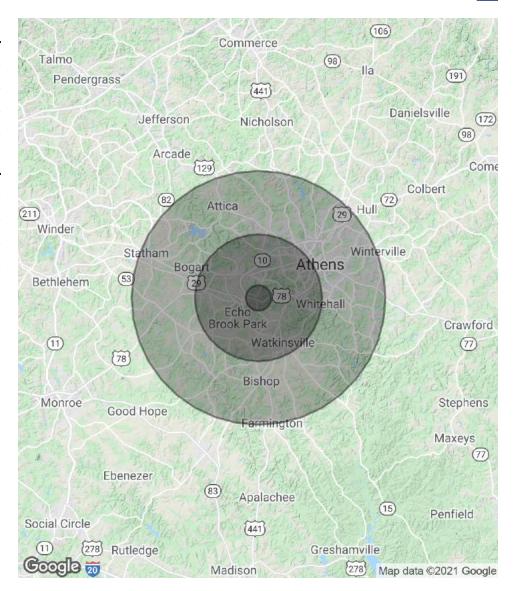

2180 Oconee Connector, Athens, GA 30606

CBCWORLDWIDE.COM

Jonathan Hogan 706 714 6956 jon.b.hogan@gmail.com GA #397149

2180 Oconee Connector, Athens, GA 30606

| POPULATION              | 1 MILE        | 5 MILES     | 10 MILES   |
|-------------------------|---------------|-------------|------------|
| Total Population        | 1,827         | 67,800      | 168,076    |
| Average age             | 38.9          | 31.6        | 30.7       |
| Average age (Male)      | 37.1          | 31.0        | 29.8       |
| Average age (Female)    | 39.8          | 31.9        | 31.4       |
|                         |               |             |            |
| LIQUICELIOLDE & INICOME |               | E 8 411 E 6 | 40 8411 EC |
| HOUSEHOLDS & INCOME     | 1 MILE        | 5 MILES     | 10 MILES   |
| Total households        | 1 MILE<br>686 | 26,295      | 60,619     |
|                         |               |             |            |
| Total households        | 686           | 26,295      | 60,619     |