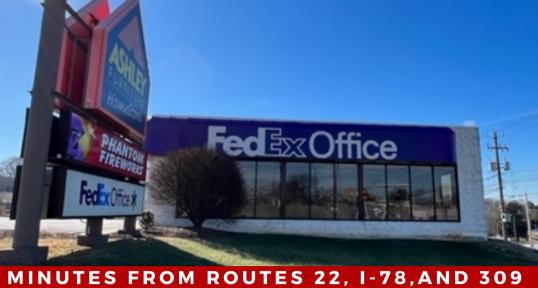

#### HIGHLY VISIBLE LOCATION WITH PYLON SIGNAGE

Freestanding 5,000 SF retail building available FOR LEASE.

This site is located at the intersection of MacArthur Road & Mickley Road with ample dedicated parking and highly visible pylon signage.

Your business will have excellent visibility and direct access off of one of the most traveled corridors in the Lehigh Valley.

It is well suited for retail, office, medical and many other uses.

Call today for more information!