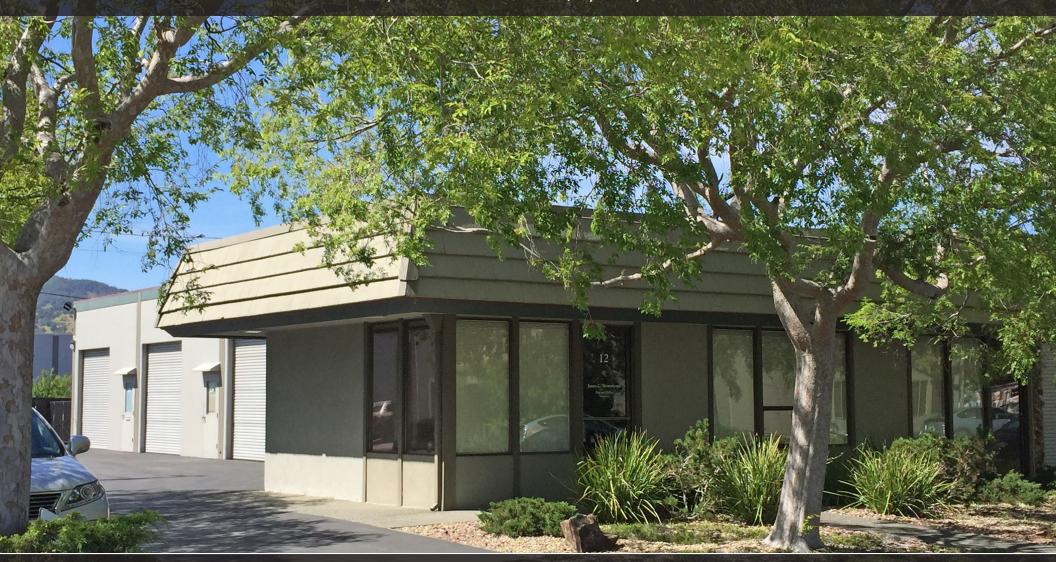

## **Property Information**

**User Space:** Owner/User or Investment Property **Total Building Space:** 5,260+/- sf

Address: 12 Mark Drive Sale Price: \$1,500,000

San Rafael, CA 94903

**APN:** 155-151-34 **Parcel Size:** 13,030+/- sf

#### **Description of Premises - Features:**

12 Mark Drive represents a rare opportunity to acquire a small freestanding light industrial concrete tilt-up building in a supply-constrained market. Located on a calm street just moments from the freeway, the building has been maintained to an excellent standard. 12 Mark Dive is currently configured for multiple tenants, with potentially five warehouse bays and two office spaces, although it can easily accommodate a single user. Ten parking spaces serve the property. With all leases on either a month to month basis or expiring at the end of October 2018, this offering provides an easily stabilized asset for an investor, or a highly efficient light industrial space for an owner-user.