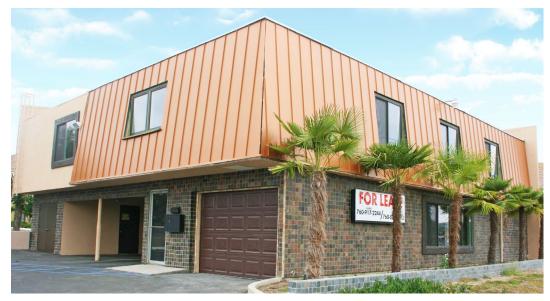

## 1939 W Vista Way

Vista, CA 92083

2.850 total SF

Recently renovated interior and exterior

Potential medical office use

Half-mile from Tri-City Hospital

Owner/User opportunity

Fronts Highway 78

Existing lighted pole sign

13 parking stalls

400 amp power panel

Sale Price: \$1,000,000

Lease Rate: \$1.95/SF + utilities & janitorial