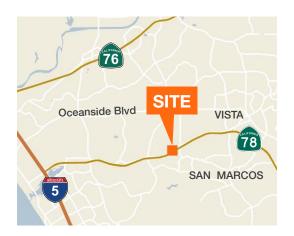

# For Sale or Lease

## 1939 W Vista Way

Vista, CA 92083

2.850 total SF

Recently renovated interior and exterior

Potential medical office use

Half-mile from Tri-City Hospital

Owner/User opportunity

Fronts Highway 78

Existing lighted pole sign

13 parking stalls

400 amp power panel

Sale Price: \$1,000,000

Lease Rate: \$1.95/SF + utilities & janitorial





### Location



### Contact

Jim Benson 858.369.3014 jbenson@kiddermathews.com LIC #01204845



## For Sale or Lease

### 1939 W Vista Way





### Contact

Jim Benson 858.369.3014 jbenson@kiddermathews.com LIC #01204845



# For Sale or Lease

## 1939 W Vista Way



### Contact

Jim Benson 858.369.3014

jbenson@kiddermathews.com

LIC #01204845