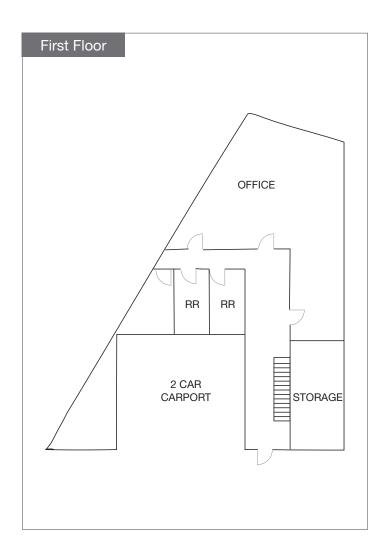

## 1939 W Vista Way

Vista, CA 92083

2.850 total SF

Recently renovated interior and exterior

Potential medical office use

Half-mile from Tri-City Hospital

Owner/User opportunity

Fronts Highway 78

Existing lighted pole sign

13 parking stalls

400 amp power panel

Sale Price: \$1,000,000

Lease Rate: \$1.95/SF + utilities & janitorial