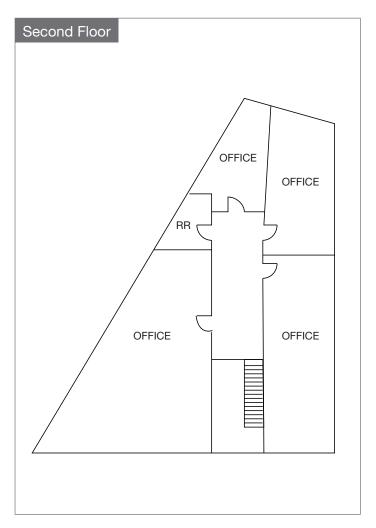

## 1939 W Vista Way

Vista, CA 92083

2.850 total SF

Recently renovated interior and exterior

Potential medical office use

Half-mile from Tri-City Hospital

Owner/User opportunity

Fronts Highway 78

Existing lighted pole sign

13 parking stalls

400 amp power panel

Sale Price: \$1,000,000

Lease Rate: \$1.95/SF + utilities & janitorial