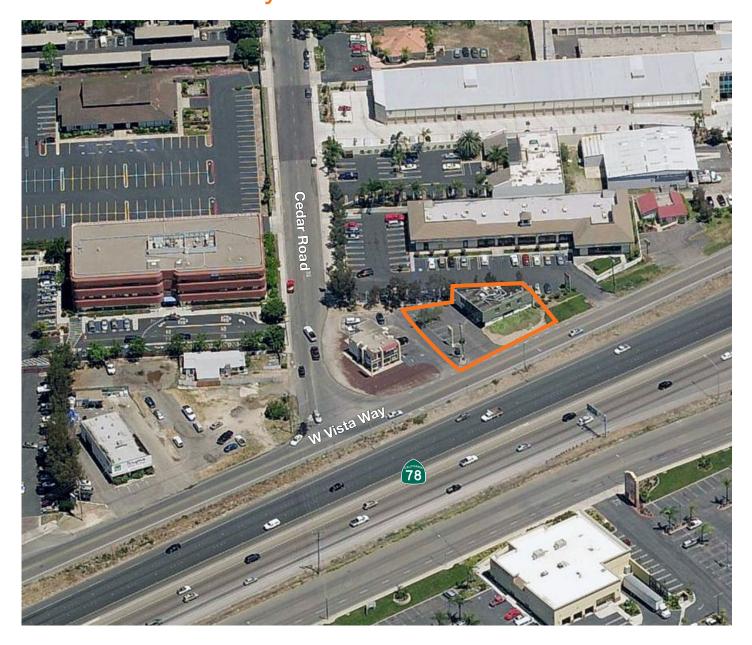

# For Sale or Lease

## 1939 W Vista Way

Vista, CA 92083

2.850 total SF

Recently renovated interior and exterior

Potential medical office use

Half-mile from Tri-City Hospital

Owner/User opportunity

Fronts Highway 78

Existing lighted pole sign

13 parking stalls

400 amp power panel

Sale Price: \$1,000,000

Lease Rate: \$1.95/SF + utilities & janitorial





### Location



### Contact

Jim Benson 858.369.3014 jbenson@kiddermathews.com LIC #01204845



## For Sale or Lease

### 1939 W Vista Way





### Contact

Jim Benson 858.369.3014 jbenson@kiddermathews.com LIC #01204845



# For Sale or Lease

## 1939 W Vista Way



### Contact

Jim Benson 858.369.3014

jbenson@kiddermathews.com

LIC #01204845