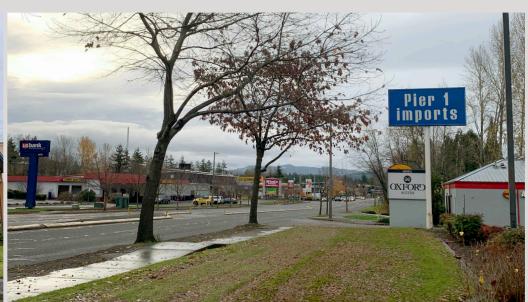

## PROPERTY SUMMARY

**Free Standing Pier 1** located on Meridian St in Bellingham's retail core. The property is minutes away from I-5 and adjacent to the Bellis Fair Mall, which houses anchor tenants like JCPenney, Macy's, Kohl's, and Target. The Pier 1 building is shadow anchored by Barnes & Noble and is easily accessible from both W Bakerview Rd and Meridian St. With 33,000 cars passing per day, the building's location has great visibility to the area's main thoroughfare.

# MICRO AERIAL

BELLINGHAM AERIAL