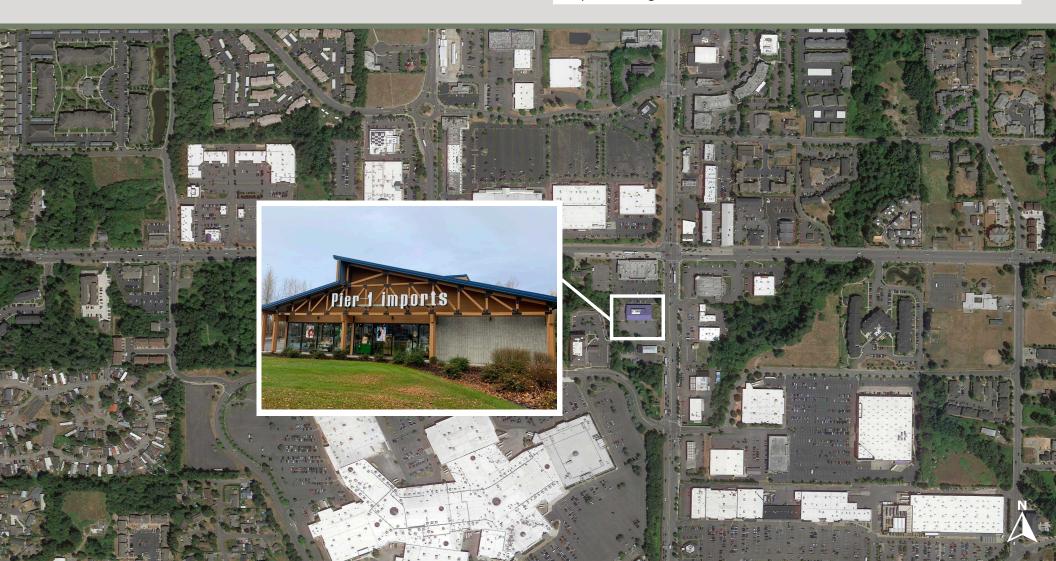

## PROPERTY SUMMARY

**Free Standing Pier 1** located on Meridian St in Bellingham's retail core. The property is minutes away from I-5 and adjacent to the Bellis Fair Mall, which houses anchor tenants like JCPenney, Macy's, Kohl's, and Target. The Pier 1 building is shadow anchored by Barnes & Noble and is easily accessible from both W Bakerview Rd and Meridian St. With 33,000 cars passing per day, the building's location has great visibility to the area's main thoroughfare.

**LOCATION** 

4061 Meridian St Bellingham, WA 98226

**SQUARE FOOTAGE** 

±9,943 SF

**ZONING** 

Commercial (C)

**BUILDING DEMISABLE** 

### SITE PLAN

# MICRO AERIAL

BELLINGHAM AERIAL