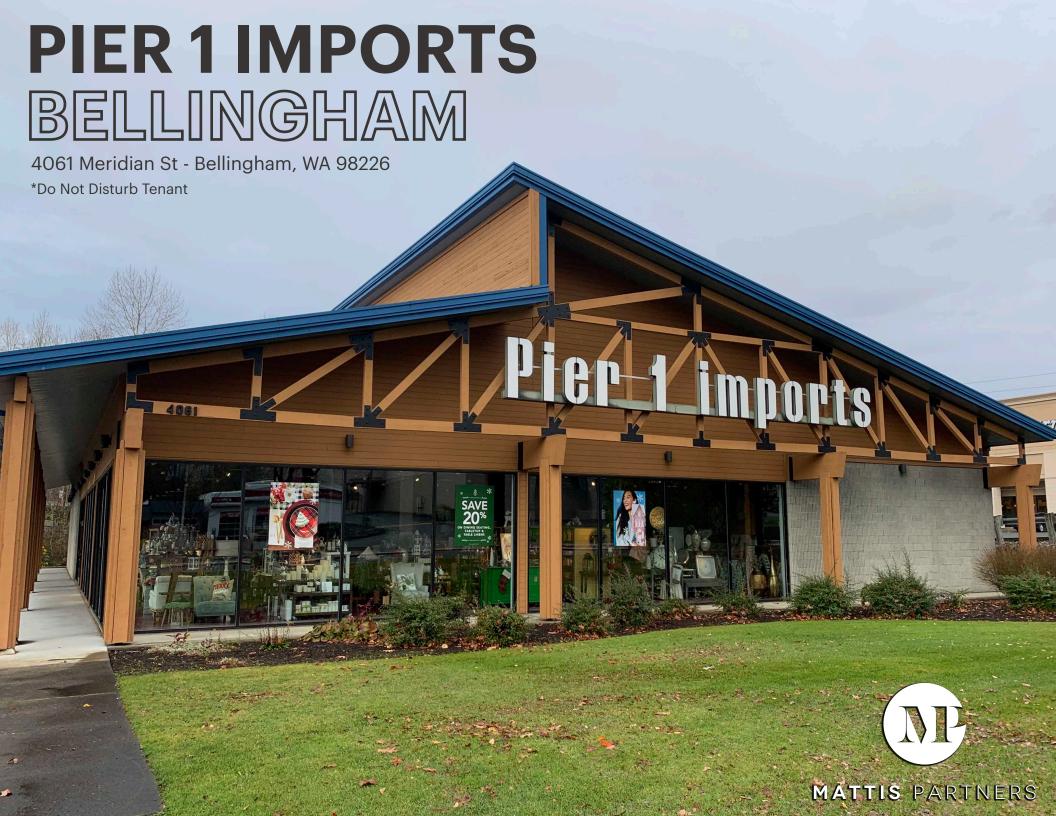

## PROPERTY SUMMARY

**Free Standing Pier 1** located on Meridian St in Bellingham's retail core. The property is minutes away from I-5 and adjacent to the Bellis Fair Mall, which houses anchor tenants like JCPenney, Macy's, Kohl's, and Target. The Pier 1 building is shadow anchored by Barnes & Noble and is easily accessible from both W Bakerview Rd and Meridian St. With 33,000 cars passing per day, the building's location has great visibility to the area's main thoroughfare.

**LOCATION** 

4061 Meridian St Bellingham, WA 98226

**SQUARE FOOTAGE** 

±9,943 SF

**ZONING** 

Commercial (C)

**BUILDING DEMISABLE** 