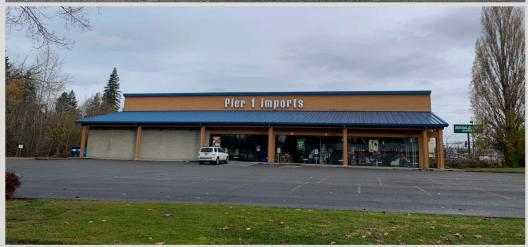

## PROPERTY SUMMARY

**Free Standing Pier 1** located on Meridian St in Bellingham's retail core. The property is minutes away from I-5 and adjacent to the Bellis Fair Mall, which houses anchor tenants like JCPenney, Macy's, Kohl's, and Target. The Pier 1 building is shadow anchored by Barnes & Noble and is easily accessible from both W Bakerview Rd and Meridian St. With 33,000 cars passing per day, the building's location has great visibility to the area's main thoroughfare.

**LOCATION** 

4061 Meridian St Bellingham, WA 98226

**SQUARE FOOTAGE** 

±9,943 SF

**ZONING** 

Commercial (C)

**BUILDING DEMISABLE** 