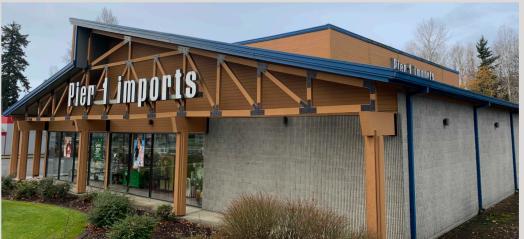

## PROPERTY SUMMARY

**Free Standing Pier 1** located on Meridian St in Bellingham's retail core. The property is minutes away from I-5 and adjacent to the Bellis Fair Mall, which houses anchor tenants like JCPenney, Macy's, Kohl's, and Target. The Pier 1 building is shadow anchored by Barnes & Noble and is easily accessible from both W Bakerview Rd and Meridian St. With 33,000 cars passing per day, the building's location has great visibility to the area's main thoroughfare.

**LOCATION** 

4061 Meridian St Bellingham, WA 98226

**SQUARE FOOTAGE** 

±9,943 SF

**ZONING** 

Commercial (C)

**BUILDING DEMISABLE** 