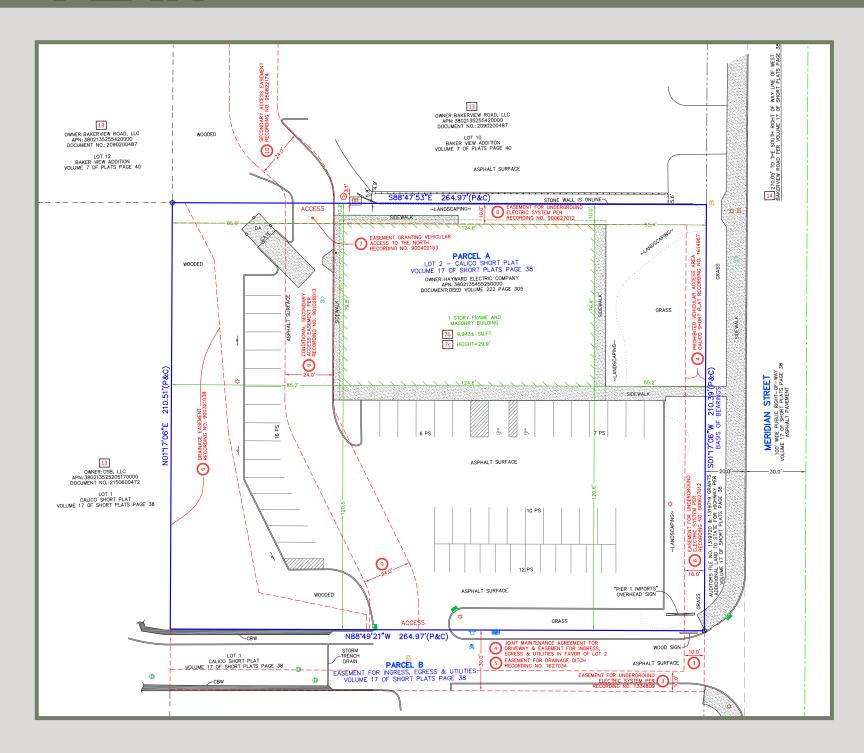

## PROPERTY SUMMARY

**Free Standing Pier 1** located on Meridian St in Bellingham's retail core. The property is minutes away from I-5 and adjacent to the Bellis Fair Mall, which houses anchor tenants like JCPenney, Macy's, Kohl's, and Target. The Pier 1 building is shadow anchored by Barnes & Noble and is easily accessible from both W Bakerview Rd and Meridian St. With 33,000 cars passing per day, the building's location has great visibility to the area's main thoroughfare.

**LOCATION** 

4061 Meridian St Bellingham, WA 98226

**SQUARE FOOTAGE** 

±9,943 SF

**ZONING** 

Commercial (C)

**BUILDING DEMISABLE** 









### SITE PLAN



# MICRO AERIAL



BELLINGHAM AERIAL



## **DEMOGRAPHICS**



#### **POPULATION DENSITY**

1 Mile 3 Mile 5 Mile 9,625 53,468 105,355



### AVERAGE HOUSEHOLD INCOME

1 Mile 3 Mile 5 Mile \$62,038 \$66,934 \$77,673



### MEDIAN HOUSEHOLD INCOME

1 Mile 3 Mile 5 Mile \$51,430 \$51,874 \$55,167



#### **DAYTIME EMPLOYEES**

1 Mile 3 Mile 5 Mile 9,724 57,269 73,136



### INDUSTRY COMMERCE & MAJOR EMPLOYERS

**BELLINGHAM**, a coastal port city and county seat for Whatcom County, is the largest city in the region with an estimated population over 90,000 people. Located 52 miles southeast of Vancouver, British Columbia, Bellingham pulls many Canadians to its city for retail brands and products not found in Canada. Bellingham is also home to Western Washington University, the northernmost uni