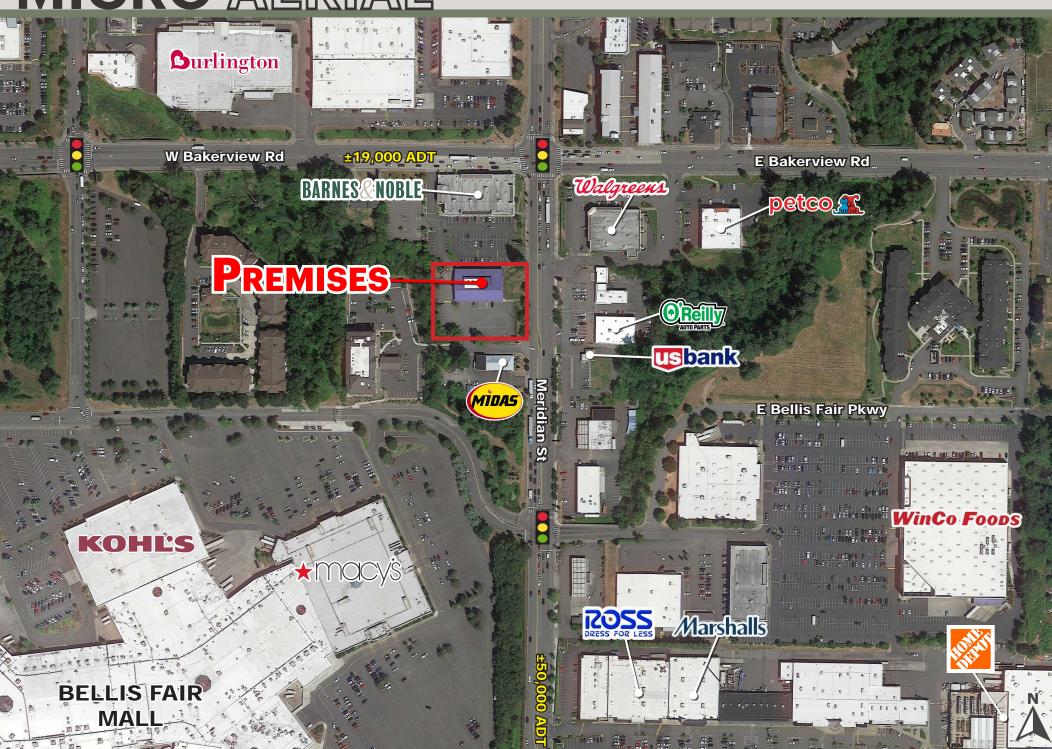

# MICRO AERIAL

BELLINGHAM AERIAL

## PROPERTY SUMMARY

**Free Standing Pier 1** located on Meridian St in Bellingham's retail core. The property is minutes away from I-5 and adjacent to the Bellis Fair Mall, which houses anchor tenants like JCPenney, Macy's, Kohl's, and Target. The Pier 1 building is shadow anchored by Barnes & Noble and is easily accessible from both W Bakerview Rd and Meridian St. With 33,000 cars passing per day, the building's location has great visibility to the area's main thoroughfare.