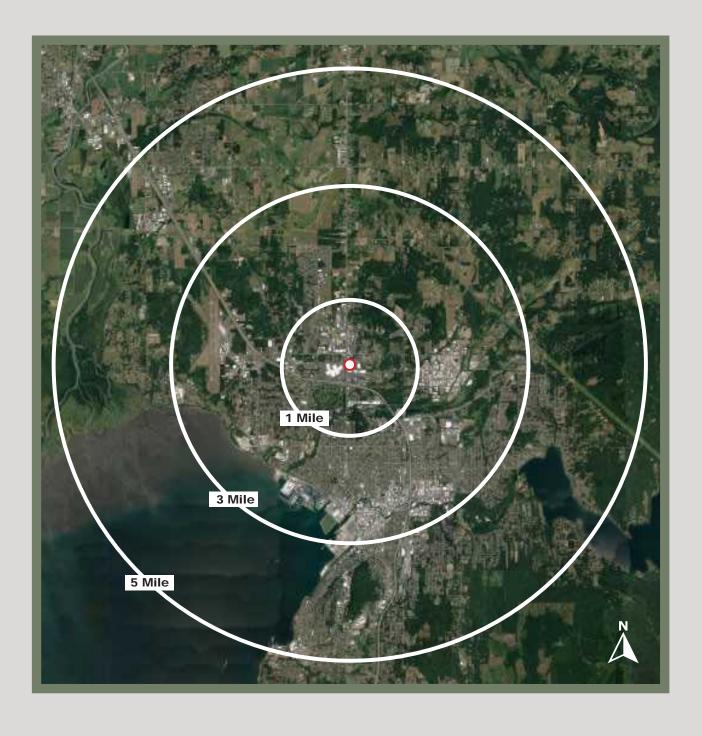

## **DEMOGRAPHICS**

#### **POPULATION DENSITY**

1 Mile 3 Mile 5 Mile 9,625 53,468 105,355

### AVERAGE HOUSEHOLD INCOME

1 Mile 3 Mile 5 Mile \$62,038 \$66,934 \$77,673

### MEDIAN HOUSEHOLD INCOME

1 Mile 3 Mile 5 Mile \$51,430 \$51,874 \$55,167

#### **DAYTIME EMPLOYEES**

1 Mile 3 Mile 5 Mile 9,724 57,269 73,136