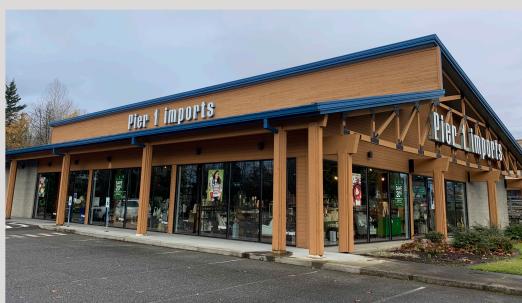

## PROPERTY SUMMARY

**Free Standing Pier 1** located on Meridian St in Bellingham's retail core. The property is minutes away from I-5 and adjacent to the Bellis Fair Mall, which houses anchor tenants like JCPenney, Macy's, Kohl's, and Target. The Pier 1 building is shadow anchored by Barnes & Noble and is easily accessible from both W Bakerview Rd and Meridian St. With 33,000 cars passing per day, the building's location has great visibility to the area's main thoroughfare.

**LOCATION** 

4061 Meridian St Bellingham, WA 98226

**SQUARE FOOTAGE** 

±9,943 SF

**ZONING** 

Commercial (C)

**BUILDING DEMISABLE** 