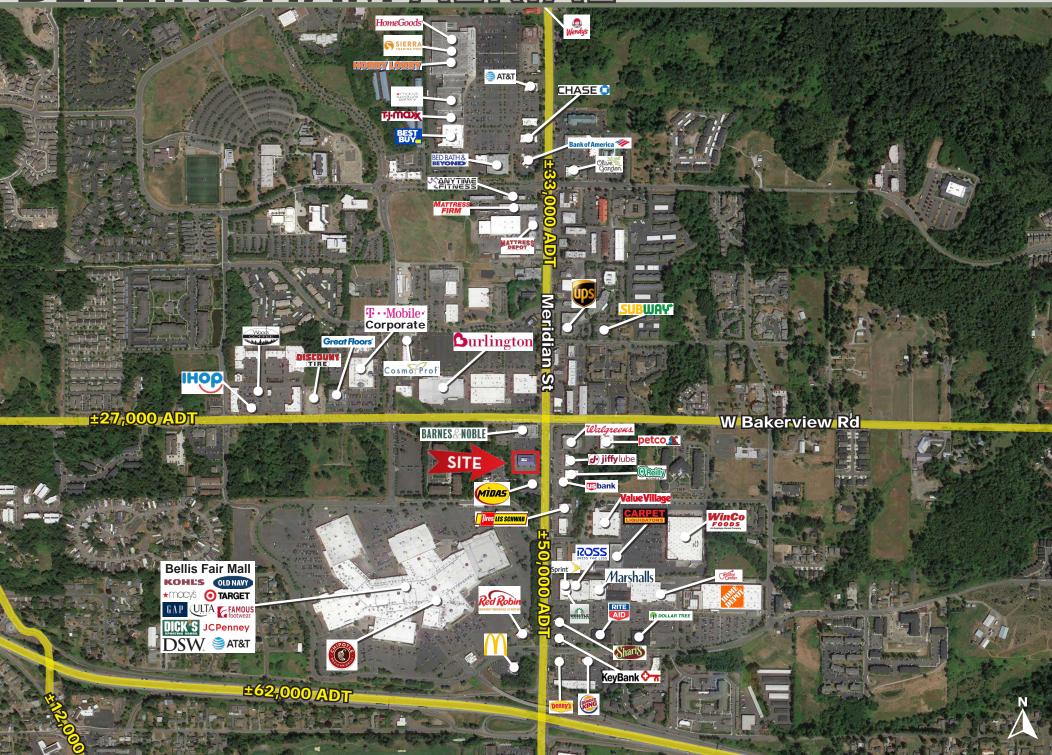

# MICRO AERIAL

BELLINGHAM AERIAL

## PROPERTY SUMMARY

**Free Standing Pier 1** located on Meridian St in Bellingham's retail core. The property is minutes away from I-5 and adjacent to the Bellis Fair Mall, which houses anchor tenants like JCPenney, Macy's, Kohl's, and Target. The Pier 1 building is shadow anchored by Barnes & Noble and is easily accessible from both W Bakerview Rd and Meridian St. With 33,000 cars passing per day, the building's location has great visibility to the area's main thoroughfare.