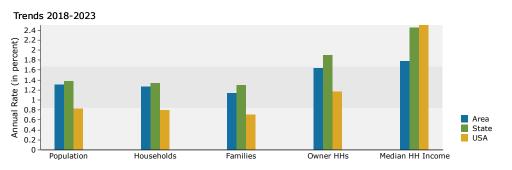

#### **DEMOGRAPHIC BRIEF 2018**

|                    | 1-MILE   | 3-MILE   | 5-MILE   |
|--------------------|----------|----------|----------|
| POPULATION:        | 18,771   | 131,132  | 366,044  |
| HOUSEHOLDS:        | 6,457    | 46,682   | 135,948  |
| MEDIAN AGE:        | 36.4     | 36.3     | 37.7     |
| AVERAGE HH INCOME: | \$67,404 | \$68,901 | \$64,137 |