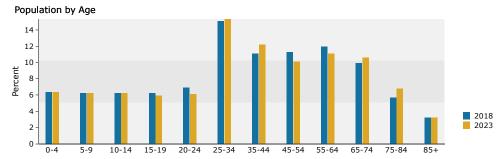

#### **DEMOGRAPHIC BRIEF 2018**

|                    | 1-MILE   | 3-MILE   | 5-MILE   |
|--------------------|----------|----------|----------|
| POPULATION:        | 18,771   | 131,132  | 366,044  |
| HOUSEHOLDS:        | 6,457    | 46,682   | 135,948  |
| MEDIAN AGE:        | 36.4     | 36.3     | 37.7     |
| AVERAGE HH INCOME: | \$67,404 | \$68,901 | \$64,137 |