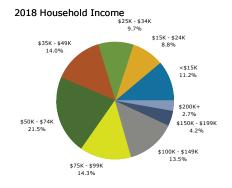

#### **DEMOGRAPHIC BRIEF 2018**

|                    | 1-MILE   | 3-MILE   | 5-MILE   |
|--------------------|----------|----------|----------|
| POPULATION:        | 18,771   | 131,132  | 366,044  |
| HOUSEHOLDS:        | 6,457    | 46,682   | 135,948  |
| MEDIAN AGE:        | 36.4     | 36.3     | 37.7     |
| AVERAGE HH INCOME: | \$67,404 | \$68,901 | \$64,137 |