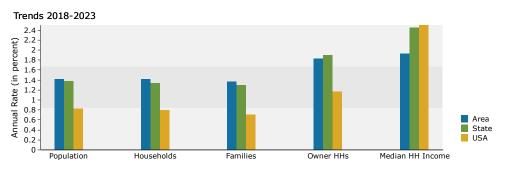

#### **DEMOGRAPHIC BRIEF 2018**

|                    | 1-MILE   | 3-MILE   | 5-MILE   |
|--------------------|----------|----------|----------|
| POPULATION:        | 18,771   | 131,132  | 366,044  |
| HOUSEHOLDS:        | 6,457    | 46,682   | 135,948  |
| MEDIAN AGE:        | 36.4     | 36.3     | 37.7     |
| AVERAGE HH INCOME: | \$67,404 | \$68,901 | \$64,137 |