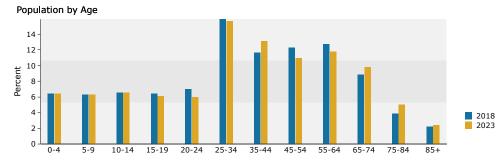

#### **DEMOGRAPHIC BRIEF 2018**

|                    | 1-MILE   | 3-MILE   | 5-MILE   |
|--------------------|----------|----------|----------|
| POPULATION:        | 18,771   | 131,132  | 366,044  |
| HOUSEHOLDS:        | 6,457    | 46,682   | 135,948  |
| MEDIAN AGE:        | 36.4     | 36.3     | 37.7     |
| AVERAGE HH INCOME: | \$67,404 | \$68,901 | \$64,137 |