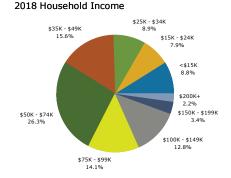

#### **DEMOGRAPHIC BRIEF 2018**

|                    | 1-MILE   | 3-MILE   | 5-MILE   |
|--------------------|----------|----------|----------|
| POPULATION:        | 18,771   | 131,132  | 366,044  |
| HOUSEHOLDS:        | 6,457    | 46,682   | 135,948  |
| MEDIAN AGE:        | 36.4     | 36.3     | 37.7     |
| AVERAGE HH INCOME: | \$67,404 | \$68,901 | \$64,137 |