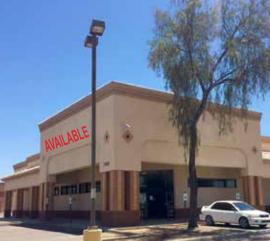

#### **PROPERTY HIGHLIGHTS**

- ±14,420 SF freestanding building with 86 existing parking spaces
- Building sits on a large parcel ±2.08 AC (±90,866 SF) of land
- Attractive hard corner opportunity within a densely populated submarket
- Located just two miles East of the Loop 101 and one mile North of Grand Avenue
- All uses accepted no deed restrictions in place