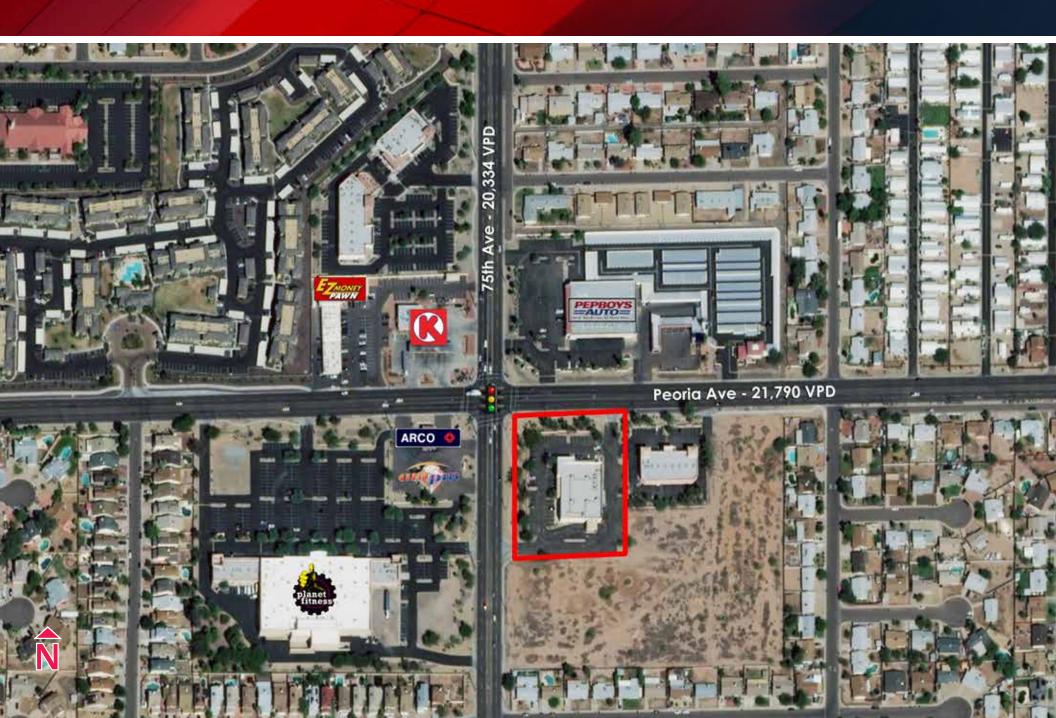

#### **TRAFFIC COUNTS**

**N 75TH AVE:** 20,334 VPD **W PEORIA AVE:** 21,790 VPD

(Source: Kalibrate Technologies 2018)

**OWNED BY** 

### SITE MAP

LATITUDE: **33.58138** | LONGITUDE: **-112.21955** 