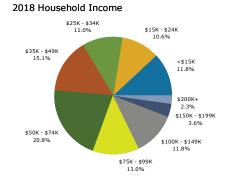

#### **DEMOGRAPHIC BRIEF 2018**

|                    | 1-MILE   | 3-MILE   | 5-MILE   |
|--------------------|----------|----------|----------|
| POPULATION:        | 18,771   | 131,132  | 366,044  |
| HOUSEHOLDS:        | 6,457    | 46,682   | 135,948  |
| MEDIAN AGE:        | 36.4     | 36.3     | 37.7     |
| AVERAGE HH INCOME: | \$67,404 | \$68,901 | \$64,137 |