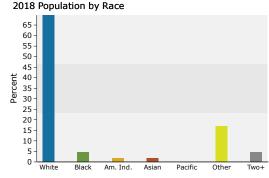

#### **DEMOGRAPHIC BRIEF 2018**

|                    | 1-MILE   | 3-MILE   | 5-MILE   |
|--------------------|----------|----------|----------|
| POPULATION:        | 18,771   | 131,132  | 366,044  |
| HOUSEHOLDS:        | 6,457    | 46,682   | 135,948  |
| MEDIAN AGE:        | 36.4     | 36.3     | 37.7     |
| AVERAGE HH INCOME: | \$67,404 | \$68,901 | \$64,137 |