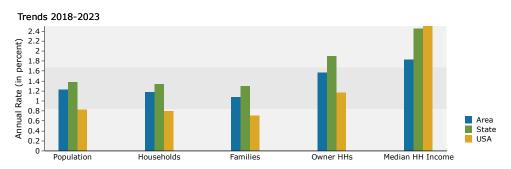

#### **DEMOGRAPHIC BRIEF 2018**

|                    | 1-MILE   | 3-MILE   | 5-MILE   |
|--------------------|----------|----------|----------|
| POPULATION:        | 18,771   | 131,132  | 366,044  |
| HOUSEHOLDS:        | 6,457    | 46,682   | 135,948  |
| MEDIAN AGE:        | 36.4     | 36.3     | 37.7     |
| AVERAGE HH INCOME: | \$67,404 | \$68,901 | \$64,137 |