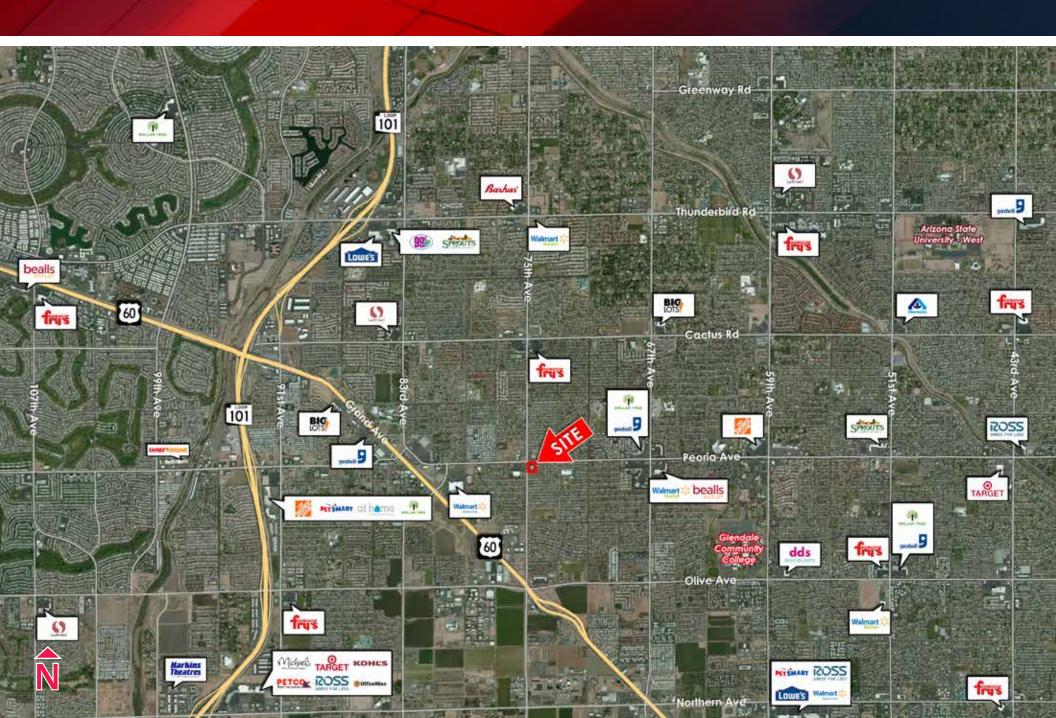

#### **PROPERTY HIGHLIGHTS**

- ±14,420 SF freestanding building with 86 existing parking spaces
- Building sits on a large parcel ±2.08 AC (±90,866 SF) of land
- Attractive hard corner opportunity within a densely populated submarket
- Located just two miles East of the Loop 101 and one mile North of Grand Avenue
- All uses accepted no deed restrictions in place