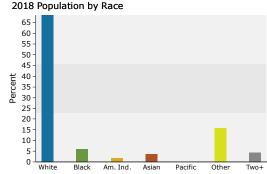

#### **DEMOGRAPHIC BRIEF 2018**

|                    | 1-MILE   | 3-MILE   | 5-MILE   |
|--------------------|----------|----------|----------|
| POPULATION:        | 18,771   | 131,132  | 366,044  |
| HOUSEHOLDS:        | 6,457    | 46,682   | 135,948  |
| MEDIAN AGE:        | 36.4     | 36.3     | 37.7     |
| AVERAGE HH INCOME: | \$67,404 | \$68,901 | \$64,137 |