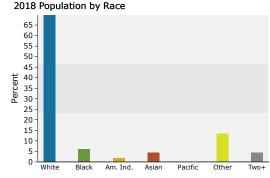

#### **DEMOGRAPHIC BRIEF 2018**

|                    | 1-MILE   | 3-MILE   | 5-MILE   |
|--------------------|----------|----------|----------|
| POPULATION:        | 18,771   | 131,132  | 366,044  |
| HOUSEHOLDS:        | 6,457    | 46,682   | 135,948  |
| MEDIAN AGE:        | 36.4     | 36.3     | 37.7     |
| AVERAGE HH INCOME: | \$67,404 | \$68,901 | \$64,137 |