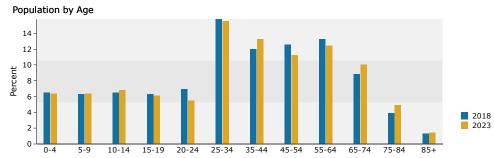

#### **DEMOGRAPHIC BRIEF 2018**

|                    | 1-MILE   | 3-MILE   | 5-MILE   |
|--------------------|----------|----------|----------|
| POPULATION:        | 18,771   | 131,132  | 366,044  |
| HOUSEHOLDS:        | 6,457    | 46,682   | 135,948  |
| MEDIAN AGE:        | 36.4     | 36.3     | 37.7     |
| AVERAGE HH INCOME: | \$67,404 | \$68,901 | \$64,137 |