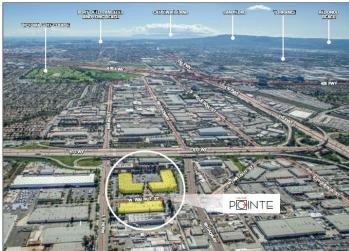

# CENTRE POINTE BUSINESS PARK

101 W. WALNUT STREET | 108-110 W. WALNUT STREET 150-152 W. WALNUT STREET CARSON (GARDENA P.O.)

### **BUILDING HIGHLIGHTS**

- Immediate Access to 405, 110 and 91 Freeways
- · Excellent Image Office and Flex Space
- · Units Ready for Immediate Occupancy
- Parking Ratio: 3.2/1000 Square Feet, Free of Charge
- · Abundant Parking Available Surrounding the Project
- · Institutional Management and Ownership
- · On Site Gym and Cafe
- · Very Responsive Management