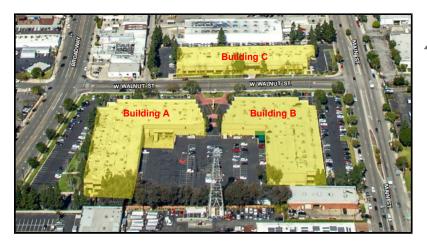

### 150-152 W. WALNUT STREET (BUILDING A)

| <u>Suite</u> | Square Feet | <u>Available</u> | Asking Rate |
|--------------|-------------|------------------|-------------|
| 202          | 3,426 RSF   | Now              | \$1.75 FSG  |
| 250          | 1,945 RSF   | Now              | \$1.75 FSG  |
| 270          | 1,573 RSF   | Now              | \$1.75 FSG  |

### 108-110 W. WALNUT STREET (BUILDING B)

| <u>Suite</u> | Square Feet | <u>Available</u> | Asking Rate |
|--------------|-------------|------------------|-------------|
| 223          | 3,357 RSF   | Now              | \$1.75 FSG  |
| 295          | 1,752 RSF   | Now              | \$1.75 FSG  |

## 101 W. WALNUT STREET (BUILDING C)

**FULLY LEASED** 

Steve Bohannon
Executive Director
steve.bohannon@cushwake.com
310.525.1910
License #01086195

Patty Kemmerer Senior Brokerage Coordinator patty.kemmerer@cushwake.com 310.525.1921 License #01837720 2141 Rosecrans Avenue Suite 7000 El Segundo, California 90245 cushmanwakefield.com License #00616335