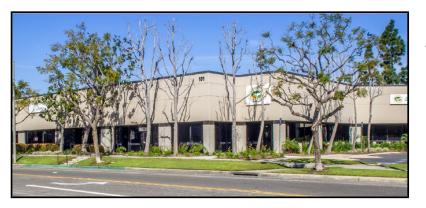

### 150-152 W. WALNUT STREET (BUILDING A)

| <u>Suite</u> | Square Feet | <u>Available</u> | Asking Rate |
|--------------|-------------|------------------|-------------|
| 202          | 3,426 RSF   | Now              | \$1.75 FSG  |
| 250          | 1,945 RSF   | Now              | \$1.75 FSG  |
| 270          | 1,573 RSF   | Now              | \$1.75 FSG  |

### 108-110 W. WALNUT STREET (BUILDING B)

| <u>Suite</u> | Square Feet | <u>Available</u> | Asking Rate |
|--------------|-------------|------------------|-------------|
| 223          | 3,357 RSF   | Now              | \$1.75 FSG  |
| 295          | 1,752 RSF   | Now              | \$1.75 FSG  |